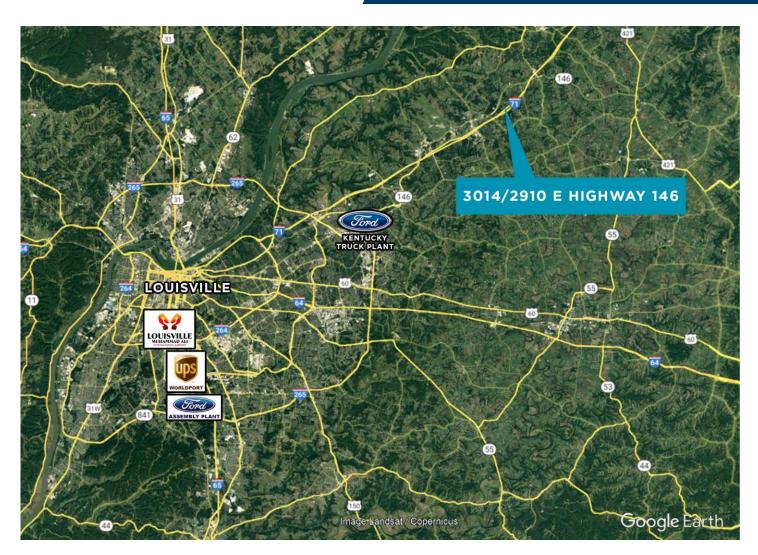

# **DRIVE TIMES**

#### **SITE TRANSPORTATION:**

I-71 - 3 miles

Ford KTP (Kentucky Truck Plant) - 21 miles

UPS Worldport (including Muhammad Ali International Airport) - 32 miles

Ford LAP (Louisville Assembly Plant) - 35 miles