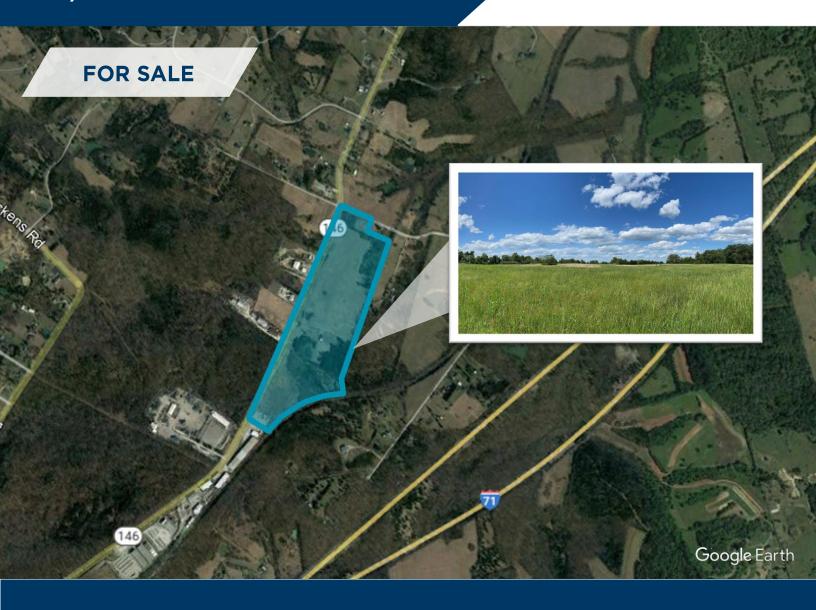

### 2910/3014 E HIGHWAY 146

LaGrange, KY 40031 38.425793, -85.343649 Coordinates +/- 56 Acres

+/- 56 AC

+/- 475,000 SF
POTENTIAL INDUSTRIAL
DEVELOPMENT

ZONED INDUSTRIAL

FAST GROWING AREA

For more information, please contact: