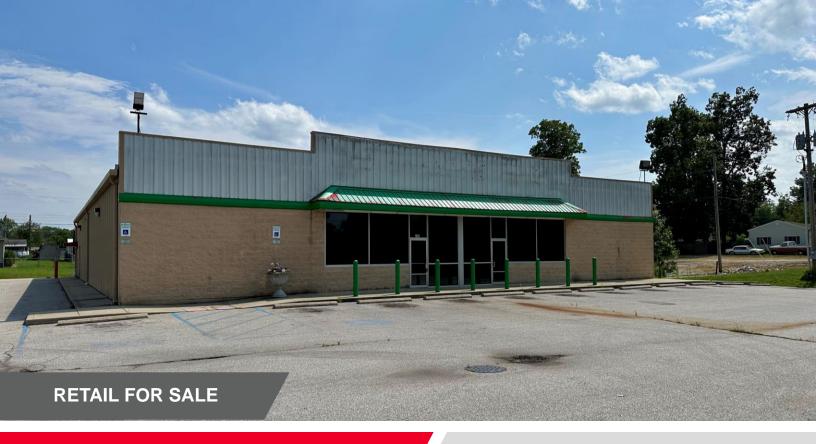

# 216 HIGHWAY 160 E

Henryville, IN 47126

9,180 SF AVAILABLE

# **PROPERTY HIGHLIGHTS**

- · 2009 constructed building
- Functional, open floorplan can support a number of different commercial uses
- Lighted pylon sign at the highway
- Located just 1/4 mile east of I-65 at exit 19 (Henryville exit)