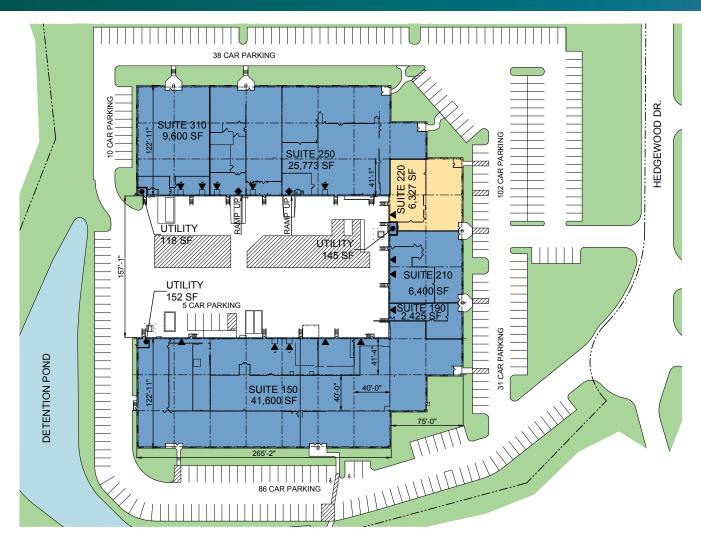

### FACILITY

- 89,700 SF single-side load distribution facility
- 6,327 SF available
- 17' clear height
- 40' x 40' column spacing
- 1 dock door
- 102 auto parking spaces
- LED lighting
- ESFR sprinkler system

## 6,327 SF Industrial Space For Lease