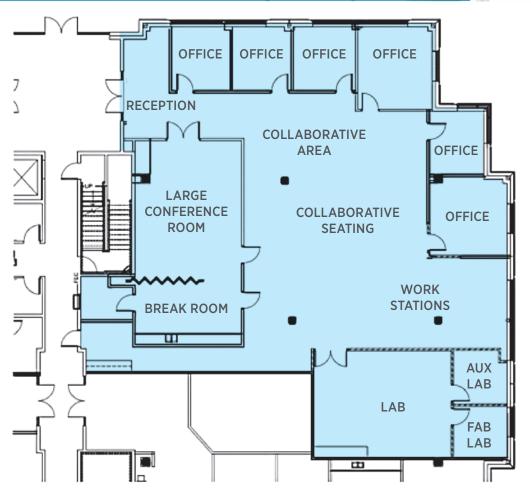

# SUITE 100 - 6,196 SF AVAILABLE

## **Property Highlights**

- \$28.00 Full Service
- Plug-N-Play with Furniture Available
- Class A Finishes
- Lab Space
- Walking Distance to Numerous Amenities
- LED 6/30/2029