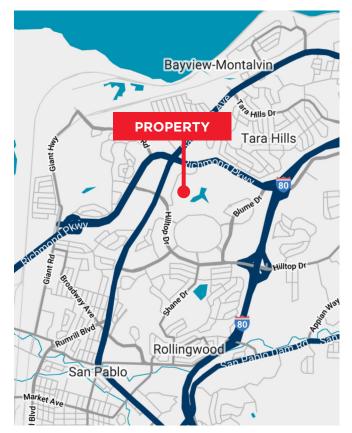

## **Property Highlights**

- ±13,860 SF Former Lab Space. Now in Shell Condition
- Plumbing and Floor Drain Infrastructure in Place
- Common Dock-High Loading Alongside Building
- One (1) Grade Level Loading Door
- 4/1,000 Parking
- ±18' Clear Height
- Sprinklered
- Ample Power
- Extensive Glass Line and Numerous Skylights
- Close Proximity to Hilltop Mall and Amenities
- Adjacent Space (3035 Research) Also Available