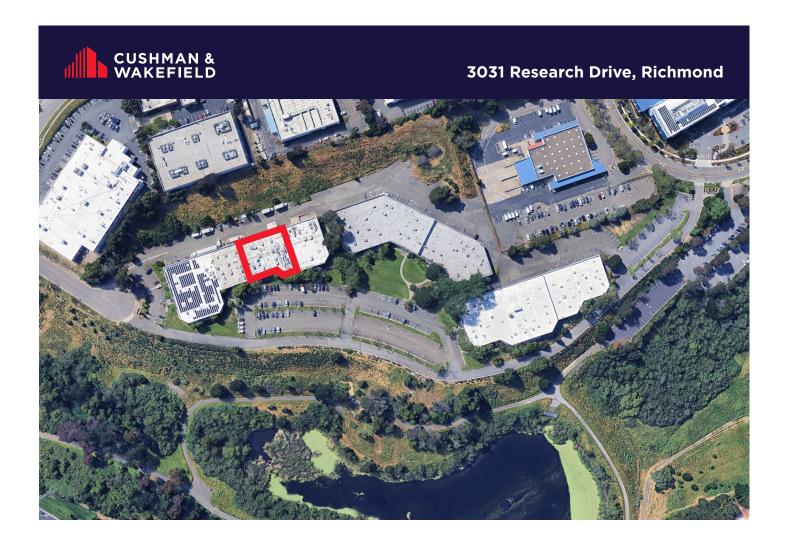

## **Property Highlights**

- ±13,860 SF Former Lab Space. Now in Shell Condition
- Plumbing and Floor Drain Infrastructure in Place
- Common Dock-High Loading Alongside Building
- One (1) Grade Level Loading Door
- 4/1,000 Parking
- ±18' Clear Height
- Sprinklered
- Ample Power
- Extensive Glass Line and Numerous Skylights
- Close Proximity to Hilltop Mall and Amenities
- Adjacent Space (3035 Research) Also Available