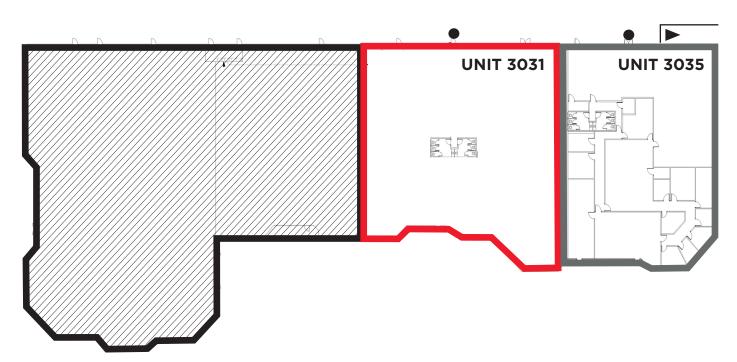

## **Property Highlights**

- ±13,860 SF Former Lab Space. Now in Shell Condition
- Plumbing and Floor Drain Infrastructure in Place
- Common Dock-High Loading Alongside Building
- One (1) Grade Level Loading Door
- 4/1,000 Parking
- ±18' Clear Height
- Sprinklered
- Ample Power
- Extensive Glass Line and Numerous Skylights
- Close Proximity to Hilltop Mall and Amenities
- Adjacent Space (3035 Research) Also Available