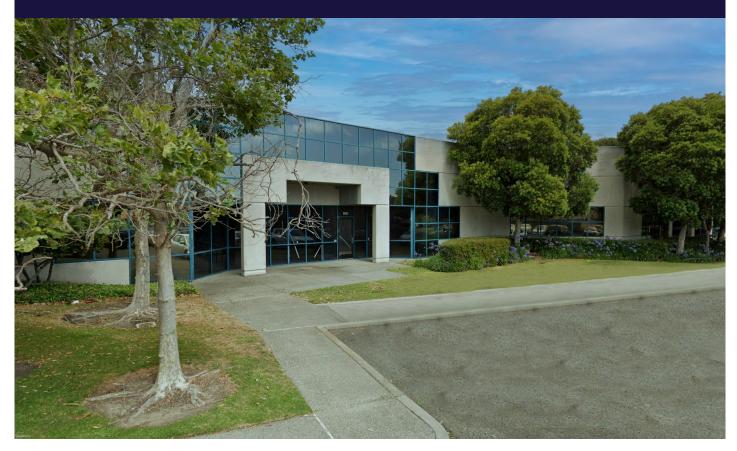

## **Property Highlights**

- ±13,860 SF Former Lab Space. Now in Shell Condition
- Plumbing and Floor Drain Infrastructure in Place
- Common Dock-High Loading Alongside Building
- One (1) Grade Level Loading Door
- 4/1,000 Parking
- ±18' Clear Height
- Sprinklered
- Ample Power
- Extensive Glass Line and Numerous Skylights
- Close Proximity to Hilltop Mall and Amenities
- Adjacent Space (3035 Research) Also Available