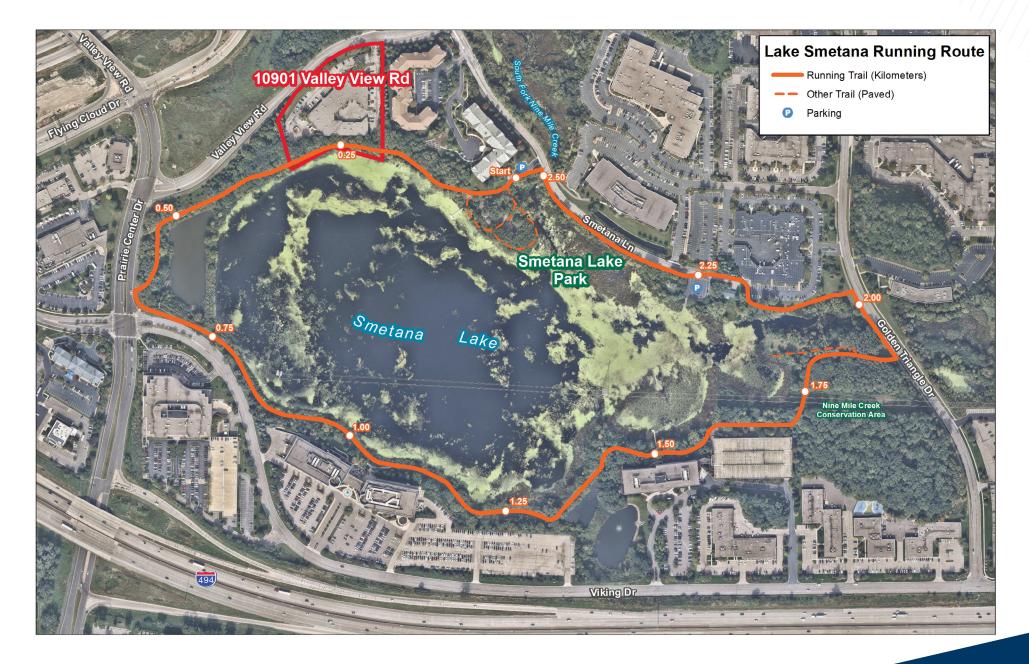

#### **PROPERTY INFORMATION**

- NEWLY RENOVATED
- FREE UNDERGROUND EXECUTIVE PARKING
- LOCATED ON LAKE SMETANA
- DIRECT ACCESS TO WALKING TRAIL AROUND LAKE
- EXCELLENT LOCATION WITH EASY ACCESS TO RESTAURANTS, HOTELS AND SHOPPING