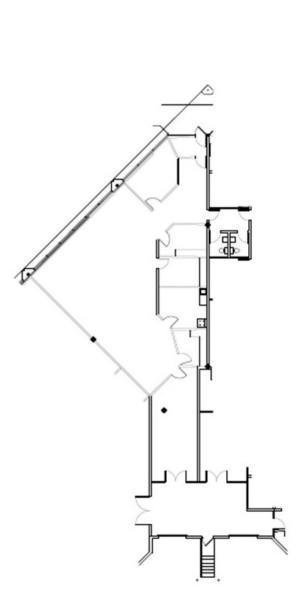

## **FLOOR PLAN**

#### **SUITE 10907**

2,419 SF Office 429 SF Warehouse 2,848 SF Total

1 dock