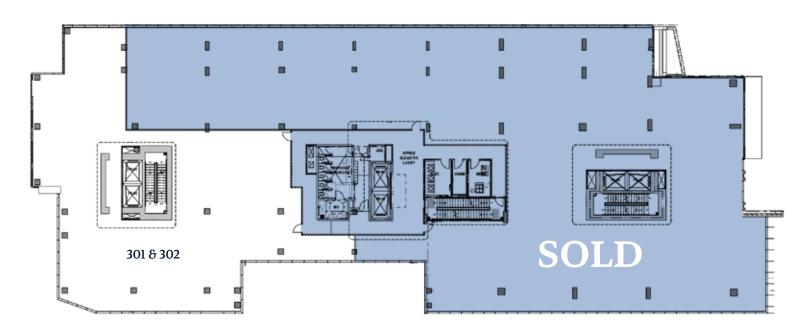

# THIRD FLOOR

| SUITE                | SIZE (SF) |  |  |  |  |
|----------------------|-----------|--|--|--|--|
| 301 & 302 (SL 2 & 3) | 6,099     |  |  |  |  |