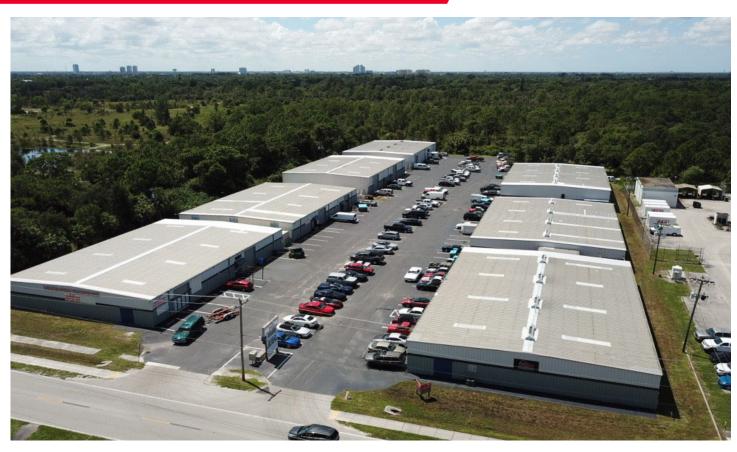

# FOR LEASE 8391-8399 Littleton Rd. North Fort Myers, FL 33904

Cushman & Wakefield | Commercial Property Southwest Florida is pleased to present the lease of industrial warehouse spaces in the North Fort Myers submarket. The property is located off of Cleveland Ave/US-41 with frontage on Littleton Rd. The property has a 14' - 18' clear height, 2 docks, and 13 drive-in doors. The amenities include a fenced lot along the perimeter of the buildings, pylon signage, and ample parking.

### **Property Highlights**

| Address        | 8391/8395/8421/8399 Littleton<br>Rd.<br>North Fort Myers, FL 33904 |
|----------------|--------------------------------------------------------------------|
| Year Built     | 1983                                                               |
| Total Bldg. SF | 57,600 SF                                                          |
| Available SF   | 4,800 SF                                                           |
| Lease Rate     | \$12.50 NNN                                                        |
| CAM            | \$4.60 / SF                                                        |
| Submarket      | North Fort Myers                                                   |
| Dock Doors     | 1                                                                  |
| Drive-Ins      | 13                                                                 |
| Clear Height   | 14'-18'                                                            |
| Zoning         | C2 - Commercial                                                    |