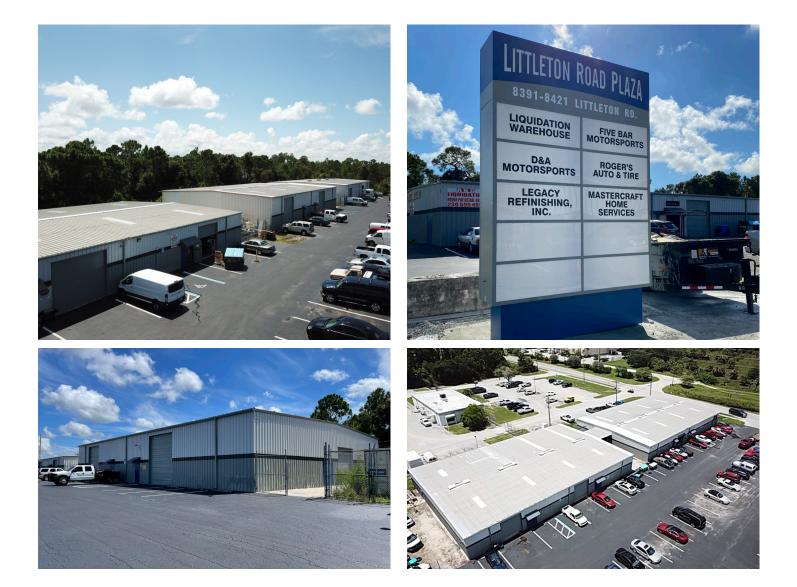

# FOR LEASE 8391-8399 Littleton Rd. North Fort Myers, FL 33904

Cushman & Wakefield | Commercial Property Southwest Florida is pleased to present the lease of industrial warehouse spaces in the North Fort Myers submarket. The property is located off of Cleveland Ave/US-41 with frontage on Littleton Rd. The property has a 14' - 18' clear height, 2 docks, and 13 drive-in doors. The amenities include a fenced lot along the perimeter of the buildings, pylon signage, and ample parking.

### **Property Highlights**

| Address        | 8391/8395/8421/8399 Littleton<br>Rd.<br>North Fort Myers, FL 33904 |
|----------------|--------------------------------------------------------------------|
| Year Built     | 1983                                                               |
| Total Bldg. SF | 57,600 SF                                                          |
| Available SF   | 4,800 SF                                                           |
| Lease Rate     | \$12.50 NNN                                                        |
| CAM            | \$4.60 / SF                                                        |
| Submarket      | North Fort Myers                                                   |
| Dock Doors     | 1                                                                  |
| Drive-Ins      | 13                                                                 |
| Clear Height   | 14'-18'                                                            |
| Zoning         | C2 - Commercial                                                    |