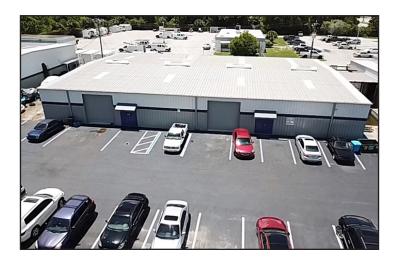

## Industrial Space - 4,800 SF Lease Rate: \$12.50 / SF NNN CAM: \$4.60 / SF

#### Space Available

|   | Unit  | Size (SF) | Lease Rate  | CAM (PSF) | Monthly Total*         |
|---|-------|-----------|-------------|-----------|------------------------|
|   | 8417B | 4,800 SF  | \$12.50 NNN | \$4.60    | \$6,840.00*            |
| _ |       |           |             |           | *No Sales Tax Included |