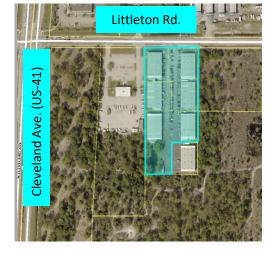

# FOR LEASE 8391-8399 Littleton Rd. North Fort Myers, FL 33904

Cushman & Wakefield | Commercial Property Southwest Florida is pleased to present the lease of industrial warehouse spaces in the North Fort Myers submarket. The property is located off of Cleveland Ave/US-41 with frontage on Littleton Rd. The property has a 14' - 18' clear height, 2 docks, and 13 drive-in doors. The amenities include a fenced lot along the perimeter of the buildings, pylon signage, and ample parking.

### **Traffic Counts**

Littleton Rd. Cleveland Ave. (US-41) 10,900 AADT 29,500 AADT

**Gary Tasman** CEO & Principal Broker +1 239 489 3600 gtasman@cpswfl.com

Shawn Stoneburner Senior Director +1 239 489 3600 sstoneburner@cpswfl.com