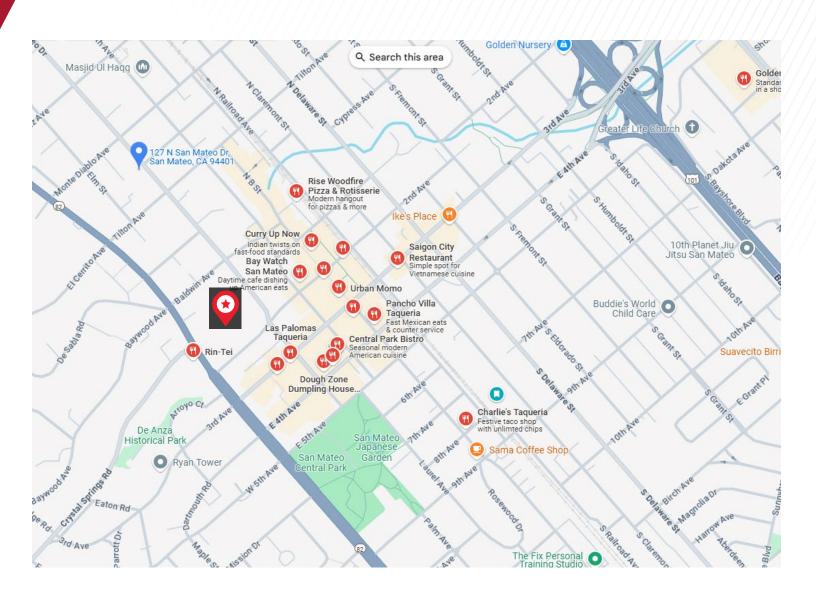

# 127 N SAN MATEO DRIVE

SAN MATEO



Freestanding Bldg for Lease



## **BUILDING HIGHLIGHTS**



3,151 SF DIV TO 2,244 SF



MONUMENT SIGNAGE





13 PARKING SPACES



MEDICAL,
DENTAL
AND HEALTH
SERVICES
PERMITTED



FANTASTIC LOCATION NR DT SAN MATEO







## **FLOOR PLAN**

2,244 SF



907 SF



#### THE LOCATION



#### FOR MORE INFORMATION, PLEASE CONTACT:

KAREN CHIN
Director
+1 650 402 2132
karen.chin@cushwake.com

1350 Old Bayshore Hwy. Burlingame, CA 94010 +1650 347 3700



©2024 Cushman & Wakefield. All rights reserved. The information contained in this communication is strictly confidential. This information has been obtained from sources believed to be reliable but has not been verified. NO WARRANTY OR REPRESENTATION, EXPRESS OR IMPLIED, IS MADE AS TO THE CONDITION OF THE PROPERTY (OR PROPERTIES) REFERENCED HEREIN OR AS TO THE ACCURACY OR COMPLETENESS OF THE INFORMATION CONTAINED HEREIN, AND SAME IS SUBMITTED SUBJECT TO ERRORS, OMISSIONS, CHANGE OF PRICE, RENTAL OR OTHER CONDITIONS, WITHDRAWAL WITHOUT NOTICE, AND TO ANY SPECIAL LISTING CONDITIONS IMPOSED BY THE PROPERTY OWNER(S). ANY PROJEC