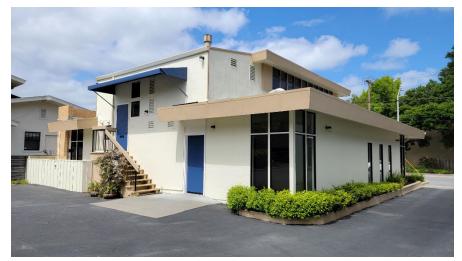

# 127 N SAN MATEO DRIVE

SAN MATEO

Freestanding Bldg for Lease

## **BUILDING HIGHLIGHTS**

3,151 SF DIV TO 2,244 SF

MONUMENT SIGNAGE

13 PARKING SPACES

MEDICAL,
DENTAL
AND HEALTH
SERVICES
PERMITTED

FANTASTIC LOCATION NR DT SAN MATEO