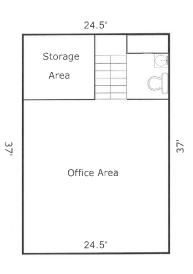

# 127 N SAN MATEO DRIVE

SAN MATEO



Freestanding Bldg for Lease



## **BUILDING HIGHLIGHTS**



3,151 SF DIV TO 2,244 SF



MONUMENT SIGNAGE





13 PARKING SPACES



MEDICAL,
DENTAL
AND HEALTH
SERVICES
PERMITTED



FANTASTIC LOCATION NR DT SAN MATEO







## **FLOOR PLAN**

2,244 SF



907 SF



#### THE LOCATION



#### FOR MORE INFORMATION, PLEASE CONTACT:

KAREN CHIN
Director
+1 650 402 2132
karen.chin@cushwake.com

1350 Old Bayshore Hwy. Burlingame, CA 94010 +1650 347 3700



©2024 Cushman & Wakefield. All rights reserved. The information contained in this communication is strictly confidential. This information has been obtained from sources believed to be reliable but has not been verified. NO WARRANTY OR REPRESENTATION, EXPRESS OR IMPLIED, IS MADE AS TO THE CONDITION OF THE PROPERTY (OR PROPERTIES) REFERENCED HEREIN OR AS TO THE ACCURACY OR COMPLETENESS OF THE INFORMATION CONTAINED HEREIN, AND SAME IS SUBMITTED SUBJECT TO ERRORS, OMISSIONS, CHANGE OF PRICE, RENTAL OR OTHER CONDITIONS, WITHDRAWAL WITHOUT NOTICE, AND TO ANY SPECIAL LISTING CONDITIONS IMPOSED BY THE PROPERTY