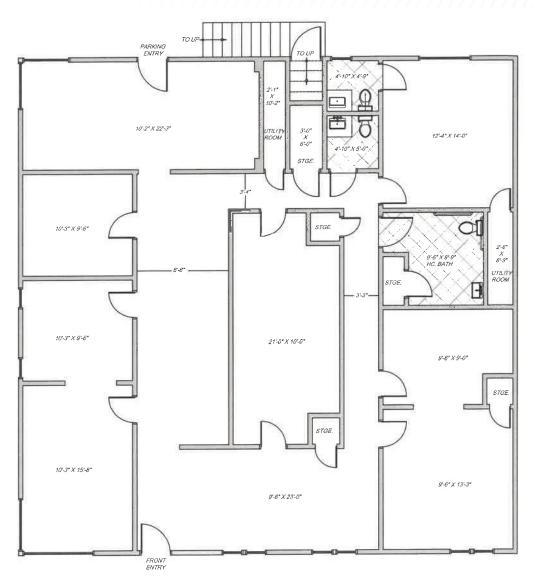

# 127 N SAN MATEO DRIVE

SAN MATEO



Freestanding Bldg for Lease



## **BUILDING HIGHLIGHTS**



3,151 SF DIV TO 2,244 SF



MONUMENT SIGNAGE





13 PARKING SPACES



MEDICAL,
DENTAL
AND HEALTH
SERVICES
PERMITTED



FANTASTIC LOCATION NR DT SAN MATEO







## **FLOOR PLAN**

2,244 SF



907 SF



#### THE LOCATION



#### FOR MORE INFORMATION, PLEASE CONTACT:

KAREN CHIN
Director
+1 650 402 2132
karen.chin@cushwake.com

1350 Old Bayshore Hwy. Burlingame, CA 94010 +1650 347 3700



©2024 Cushman & Wakefield. All rights reserved. The information contained in this communication is strictly confidential. This information has been obtained from sources believed to be reliable but has not been verified. NO WARRANTY OR REPRESENTATION, EXPRESS OR IMPLIED, IS MADE AS TO THE CONDITION OF THE PROPERTY (OR PROPERTIES) REFERENCED HEREIN OR AS TO THE ACCURACY OR COMPLETENESS OF THE INFORMATION CONTAINED HEREIN, AND SAME IS SUBMITTED SUBJECT TO ERRORS, OMISSIONS, CHANGE OF PRICE, RENTAL OR OTHER CONDITIONS, WITHDRAWAL WITHOUT NOTICE, AND TO ANY SPECIAL LISTING CONDITIONS IMPOSED BY TH