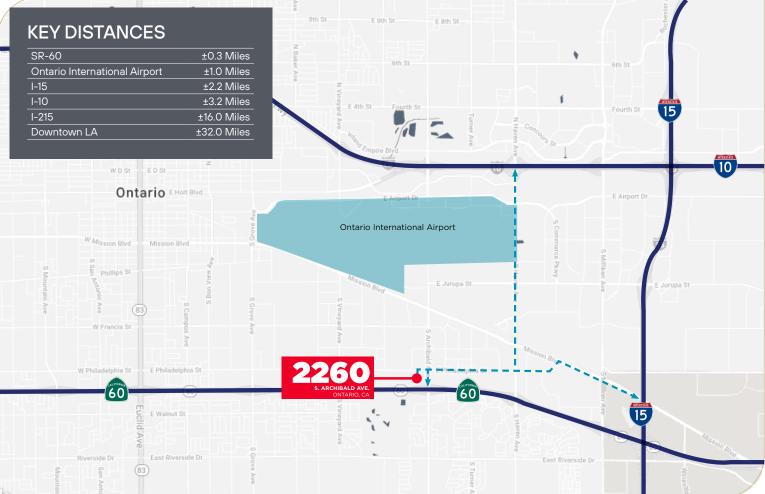

a
- » Restrooms
- » Fully Sprinklered
- » 1 Dock High / 1 Ground Level Door
- » 200 amp, 120/208v Electrical
- » Excellent Access to SR-60 Freeway



#### LEASING INFO & CONTACT

#### Chris Pimentel 909 942 4600 chris.pimentel@cushwake.con CA License #02207362



#### **Tim Pimentel, SIOR** 909 942 4647

909 942 4647 tim.pimentel@cushwake.com CA License #01421452

901 Via Piemonte, Suite 200 Ontario, California 91764 www.cushwake.com

#### **Brice Larson**

909 942 4642 brice.larson@cushwake.com CA License #02056356

This is not an offer or accepetance of an offer to lease space. A lease will only be offered or made in a written agreement signed by landlord. No representation or warranty of any is made by landlord unless set forth in a written definitive lease executed by the landlord.