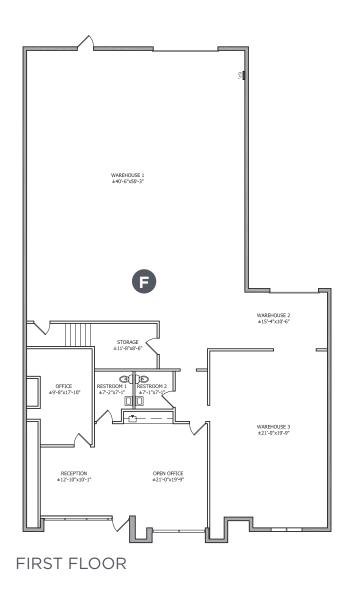

## **SITE PLAN**

### AVAILABLE NOW 2260 S. ARCHIBALD AVE | UNIT F +6,080 SF

## **PROPERTY FEATURES**

- » 24' Minimum Clear Height
- » <u>+</u>6,080 SF
- » +2,236 Office Area
- » Restrooms
- » Fully Sprinklered
- » 1 Dock High / 1 Ground Level Door
- » 200 amp, 120/208v Electrical
- » Excellent Access to SR-60 Freeway