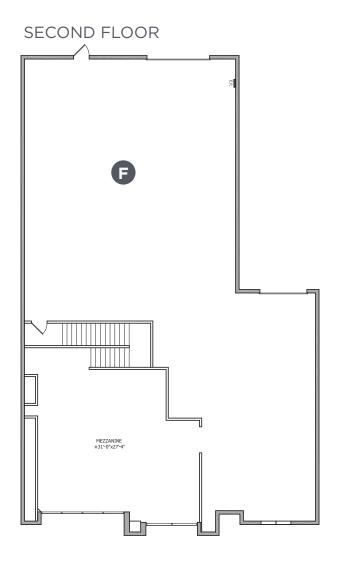

## **SITE PLAN**

### AVAILABLE NOW 2260 S. ARCHIBALD AVE | UNIT F +6,080 SF

## **PROPERTY FEATURES**

- » 24' Minimum Clear Height
- » <u>+</u>6,080 SF
- » +2,236 Office Area
- » Restrooms
- » Fully Sprinklered
- » 1 Dock High / 1 Ground Level Door
- » 200 amp, 120/208v Electrical
- » Excellent Access to SR-60 Freeway