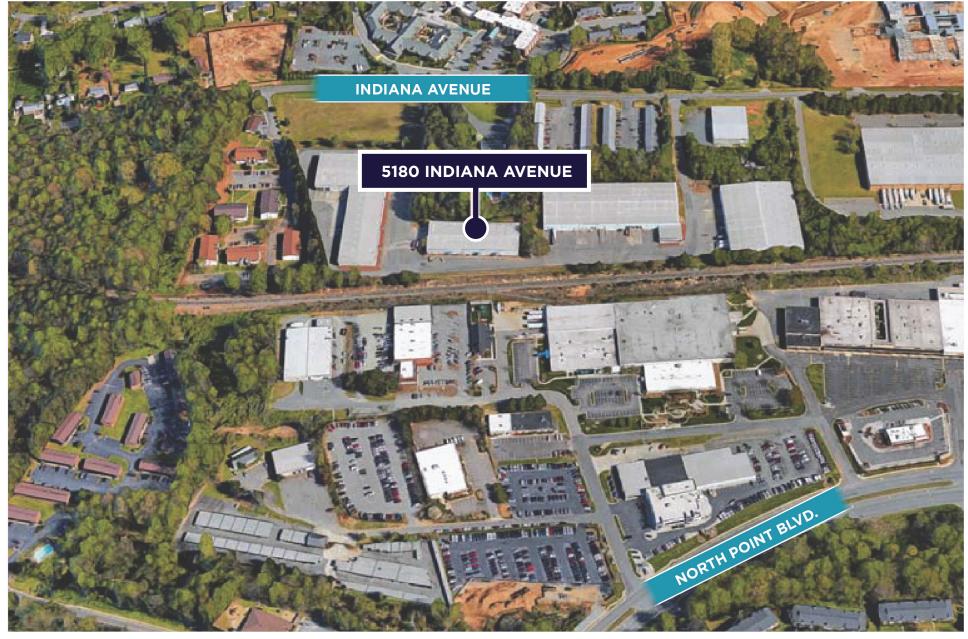

## **5180 INDIANA AVENUE**

Winston-Salem, NC 27106

# **+/- 27,540 SF**AVAILABLE FOR LEASE

©2025 Cushman & Wakefield. All rights reserved. The information contained in this communication is strictly confidential. This information has been obtained from sources believed to be reliable but has not been verified. No warranty or representation, express or implied, is made as to the condition of the property (or properties) referenced herein or as to the accuracy or completeness of the information contained herein, and same is submitted subject to errors, omissions, change of price, rental or other conditions, withdrawal without notice, and to any special listing conditions imposed by the property owner(s). Any projections, opinions or estimates are subject to uncertainty and do not signify current or future property performance.