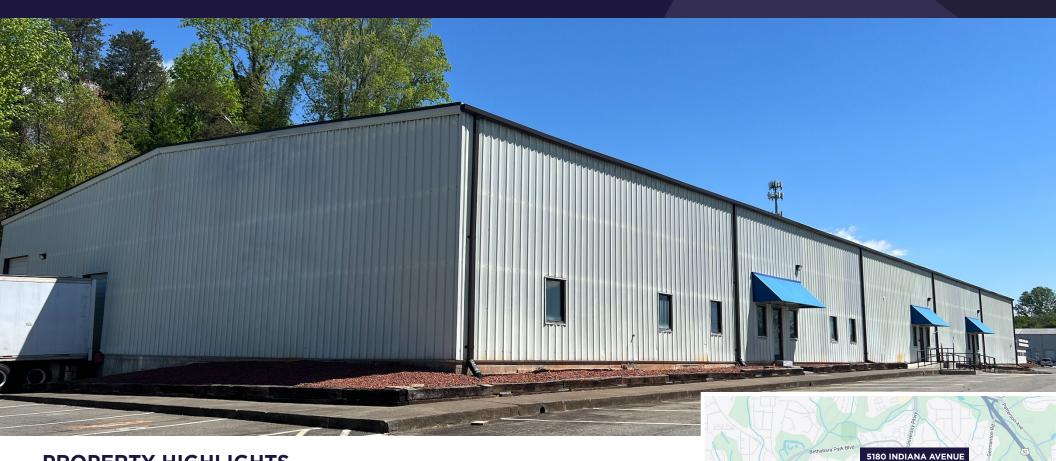

## **5180 INDIANA AVENUE**

Winston-Salem, NC 27106

### +/- 27,540 SF **AVAILABLE FOR LEASE**

#### **PROPERTY HIGHLIGHTS**

- ± 27,540 SF
- Available July 1, 2025
- Functional Office Space
- Two (2) 8'x10' Dock Doors

- One (1) 10'x14' Drive-In Door
- 18'-21' Clear Height
- 25'x48' Column Spacing
- Ordinary Hazard Sprinkler System
- Call for pricing