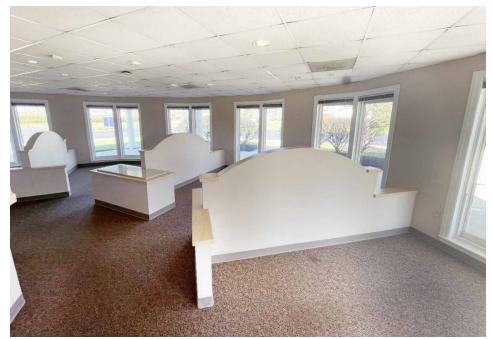

## **// INTERIOR**

608 READING ROAD Mason, Ohio 45040

This property is easily accessible with a well-maintained foundation and multiple suites offering various configurations. Suite C/D are located slightly lower than the front of the building, offering a unique layout perfect for different business uses under the same roof.