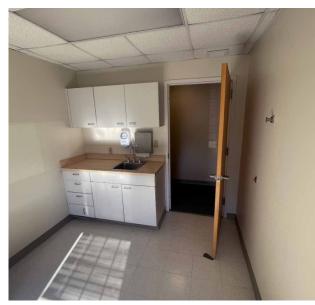

on-filled glass
- HVAC system featuring 20 gas-fired split units, with updates in 2024 to provide reliable climate control
- Asphalt shingle roof with a 5-year warranty (valid until December 2026)
- Fire suppression system in place for added safety
- Lease rate: \$12.95 /SF NNN + \$8.50 /SF OPEX + Janitorial
- Sale price: \$3,350,000

This property is easily accessible with a well-maintained foundation and multiple suites offering various configurations. Suite C/D are located slightly lower than the front of the building, offering a unique layout perfect for different business uses under the same roof.

Strategically located with excellent access to major roads & highways, this property provides businesses with an outstanding location for growth and success.







## **// INTERIOR**









608 READING ROAD Mason, Ohio 45040



#### **// CONVENIENT LOCATION**

This office property offers unbeatable accessibility, situated along Highway 42 and Tylersville Road, with direct connections to I-75, making it ideal for both local and out-of-town commuters. With multiple gas stations nearby, including Speedway, Marathon, and United Dairy Farmers, fueling up is quick and easy.

For those looking to grab a bite or enjoy a coffee break, the area offers a variety of food options including Buffalo Wild Wings, Papa John's, and Culver's. Several local coffee shops are also just minutes away, providing the perfect stop for a morning pick-me-up. Whether you're traveling, meeting clients, or grabbing lunch, everything you need is right at your doorstep.



### *#***EXTERIOR**









608