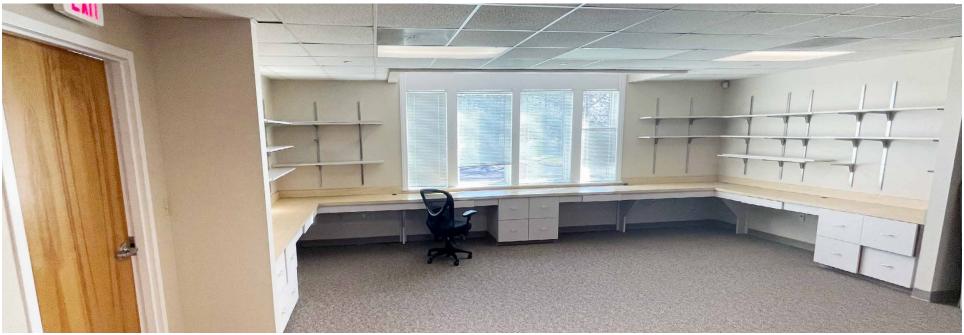

Argon-filled glass
- HVAC system featuring 20 gas-fired split units, with updates in 2024 to provide reliable climate control
- Asphalt shingle roof with a 5-year warranty (valid until December 2026)
- Fire suppression system in place for added safety
- Lease rate: \$12.95 /SF NNN + \$8.50 /SF OPEX + Janitorial
- Sale price: \$3,350,000

This property is easily accessible with a well-maintained foundation and multiple suites offering various configurations. Suite C/D are located slightly lower than the front of the building, offering a unique layout perfect for different business uses under the same roof.

Strategically located with excellent access to major roads & highways, this property provides businesses with an outstanding location for growth and success.







## **// INTERIOR**









608 READING ROAD Mason, Ohio 45040



#### **// CONVENIENT LOCATION**

This office property offers unbeatable accessibility, situated along Highway 42 and Tylersville Road, with direct connections to I-75, making it ideal for both local and out-of-town commuters. With multiple gas stations nearby, including Speedway, Marathon, and United Dairy Farmers, fueling up is quick and easy.

For those looking to grab a bite or enjoy a coffee break, the area offers a variety of food options including Buffalo Wild Wings, Papa John's, and Culver's. Several local coffee shops are also just minutes away, providing the perfect stop for a morning pick-me-up. Whether you're traveling, meeting clients, or grabbing lunch, everything you need is right at your doorstep.



### *#***EXTERIOR**