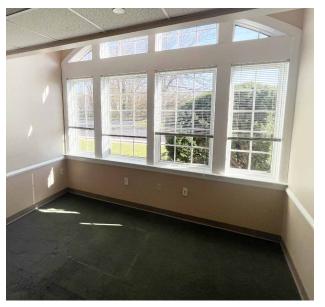

-filled glass
- HVAC system featuring 20 gas-fired split units, with updates in 2024 to provide reliable climate control
- Asphalt shingle roof with a 5-year warranty (valid until December 2026)
- Fire suppression system in place for added safety
- Lease rate: \$12.95 /SF NNN + \$8.50 /SF OPEX + Janitorial
- Sale price: \$3,350,000

This property is easily accessible with a well-maintained foundation and multiple suites offering various configurations. Suite C/D are located slightly lower than the front of the building, offering a unique layout perfect for different business uses under the same roof.

Strategically located with excellent access to major roads & highways, this property provides businesses with an outstanding location for growth and success.







## **// INTERIOR**









608 READING ROAD Mason, Ohio 45040



#### **// CONVENIENT LOCATION**

This office property offers unbeatable accessibility, situated along Highway 42 and Tylersville Road, with direct connections to I-75, making it ideal for both local and out-of-town commuters. With multiple gas stations nearby, including Speedway, Marathon, and United Dairy Farmers, fueling up is quick and easy.

For those looking to grab a bite or enjoy a coffee break, the area offers a variety of food options including Buffalo Wild Wings, Papa John's, and Culver's. Several local coffee shops are also just minutes away, providing the perfect stop for a morning pick-me-up. Whether you're traveling, meeting clients, or grabbing lunch, everything you need is right at your doorstep.



### *#***EXTERIOR**









608 RE