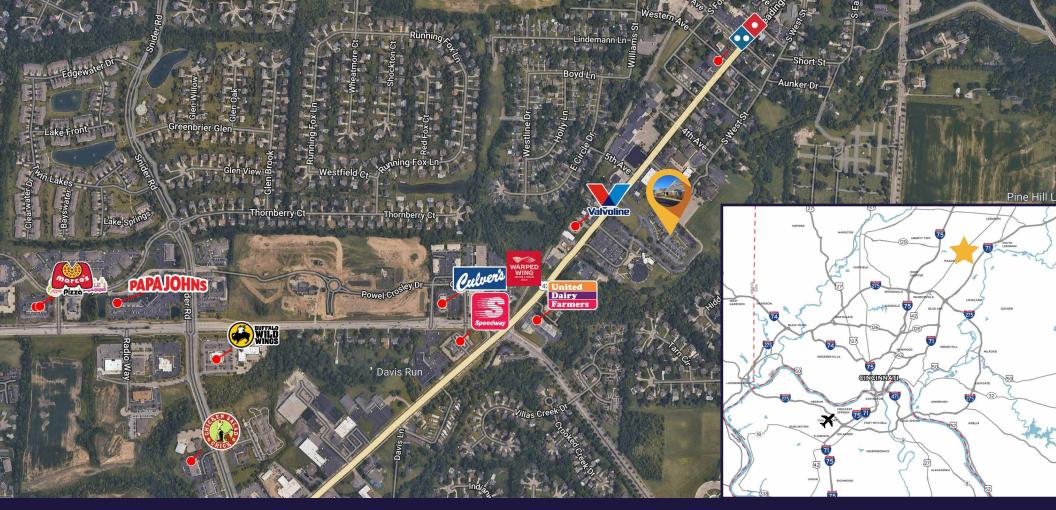

#### **// CONVENIENT LOCATION**

This office property offers unbeatable accessibility, situated along Highway 42 and Tylersville Road, with direct connections to I-75, making it ideal for both local and out-of-town commuters. With multiple gas stations nearby, including Speedway, Marathon, and United Dairy Farmers, fueling up is quick and easy.

For those looking to grab a bite or enjoy a coffee break, the area offers a variety of food options including Buffalo Wild Wings, Papa John's, and Culver's. Several local coffee shops are also just minutes away, providing the perfect stop for a morning pick-me-up. Whether you're traveling, meeting clients, or grabbing lunch, everything you need is right at your doorstep.