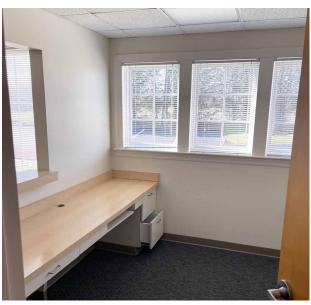

rgon-filled glass
- HVAC system featuring 20 gas-fired split units, with updates in 2024 to provide reliable climate control
- Asphalt shingle roof with a 5-year warranty (valid until December 2026)
- Fire suppression system in place for added safety
- Lease rate: \$12.95 /SF NNN + \$8.50 /SF OPEX + Janitorial
- Sale price: \$3,350,000

This property is easily accessible with a well-maintained foundation and multiple suites offering various configurations. Suite C/D are located slightly lower than the front of the building, offering a unique layout perfect for different business uses under the same roof.

Strategically located with excellent access to major roads & highways, this property provides businesses with an outstanding location for growth and success.







## **// INTERIOR**









608 READING ROAD Mason, Ohio 45040



#### **// CONVENIENT LOCATION**

This office property offers unbeatable accessibility, situated along Highway 42 and Tylersville Road, with direct connections to I-75, making it ideal for both local and out-of-town commuters. With multiple gas stations nearby, including Speedway, Marathon, and United Dairy Farmers, fueling up is quick and easy.

For those looking to grab a bite or enjoy a coffee break, the area offers a variety of food options including Buffalo Wild Wings, Papa John's, and Culver's. Several local coffee shops are also just minutes away, providing the perfect stop for a morning pick-me-up. Whether you're traveling, meeting clients, or grabbing lunch, everything you need is right at your doorstep.



### *#***EXTERIOR**









60