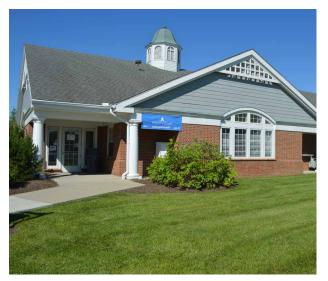

# 608 READING ROAD // PROPERTY FEATURES

This spacious, single-story medical office property offers 22,979 SF of versatile space on 5.60 acres, located in a highly accessible area of Mason, OH. Built in 1994 with renovations in 2012 and 2014, the building combines modern amenities with thoughtful updates, making it an ideal location for businesses of all sizes.

#### **KEY FEATURES INCLUDE:**

- 22,979 SF of medical office space
- 5.60 acres of prime land with 141 surface parking spaces (newly sealed and striped in 2024)
- Ceiling heights ranging from 8' to 8.6'
- Recent updates include a new asphalt overlay (2023), exterior updates, and fresh painting (2022)
- Energy-efficient Pella windows installed in 2021 with Low-E Argon-filled glass
- HVAC system featuring 20 gas-fired split units, with updates in 2024 to provide reliable climate control
- Asphalt shingle roof with a 5-year warranty (valid until December 2026)
- Fire suppression system in place for added safety
- Lease rate: \$12.95 /SF NNN + \$8.50 /SF OPEX + Janitorial
- Sale price: \$3,350,000