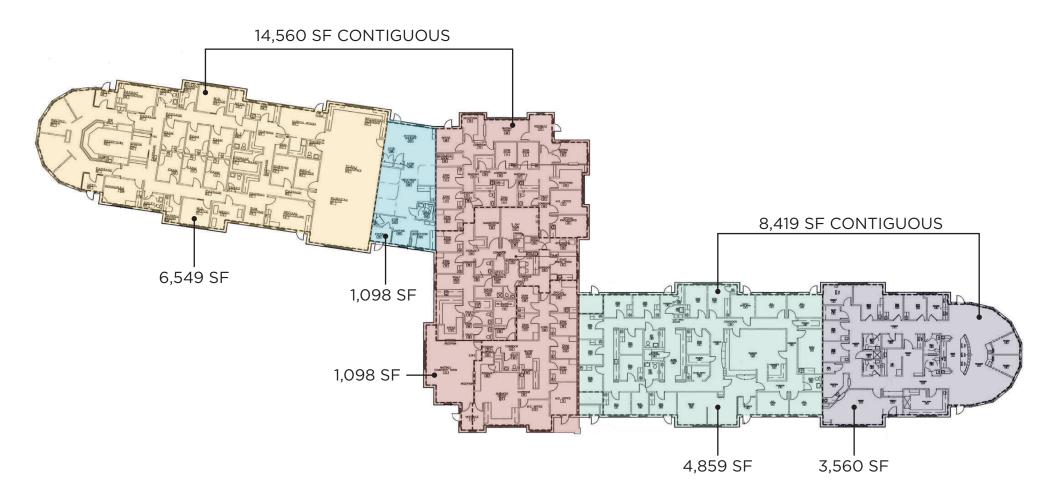

**For Sale Or Lease** 22,979 SF Available

#### **KEY FEATURES INCLUDE:**

- 22,979 SF of medical office space
- 5.60 acres of prime land with 141 surface parking spaces (newly sealed and striped in 2024)
- Ceiling heights ranging from 8' to 8.6'
- Recent updates include a new asphalt overlay (2023), exterior updates, and fresh painting (2022)
- Energy-efficient Pella windows installed in 2021 with Low-E Argon-filled glass
- HVAC system featuring 20 gas-fired split units, with updates in 2024 to provide reliable climate control
- Asphalt shingle roof with a 5-year warranty (valid until December 2026)
- Fire suppression system in place for added safety
- Lease rate: \$12.95 /SF NNN + \$8.50 /SF OPEX + Janitorial
- Sale price: \$3,350,000

### *#***EXTERIOR**

608 READING ROAD Mason, Ohio 45040

8,419 - 22,979 SF AVAILABLE

608 READING ROAD Mason, Ohio 45040

JOE JANSZEN Senior Director +1 513 549 3011 joe.janszen@cushwake.com cincyofficeadvisors.com