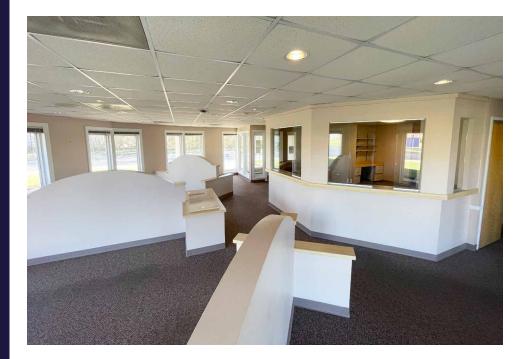

## **// INTERIOR**

608 READING ROAD Mason, Ohio 45040

This property is easily accessible with a well-maintained foundation and multiple suites offering various configurations. Suite C/D are located slightly lower than the front of the building, offering a unique layout perfect for different business uses under the same roof.