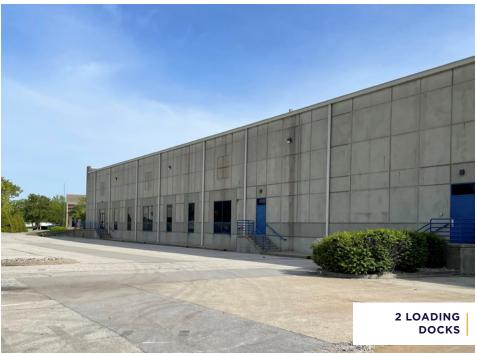

## PROPERTY HIGHLIGHTS

BTS office

Ordinary hazard wet sprinkler

LED lighting

25' clear height

50' x 40' column spacing

1,000 amp, 480/277 volt, 3-phase power

1.3 miles to Ford Truck Plant 1.7 miles to I-265 3.8 miles to I-71