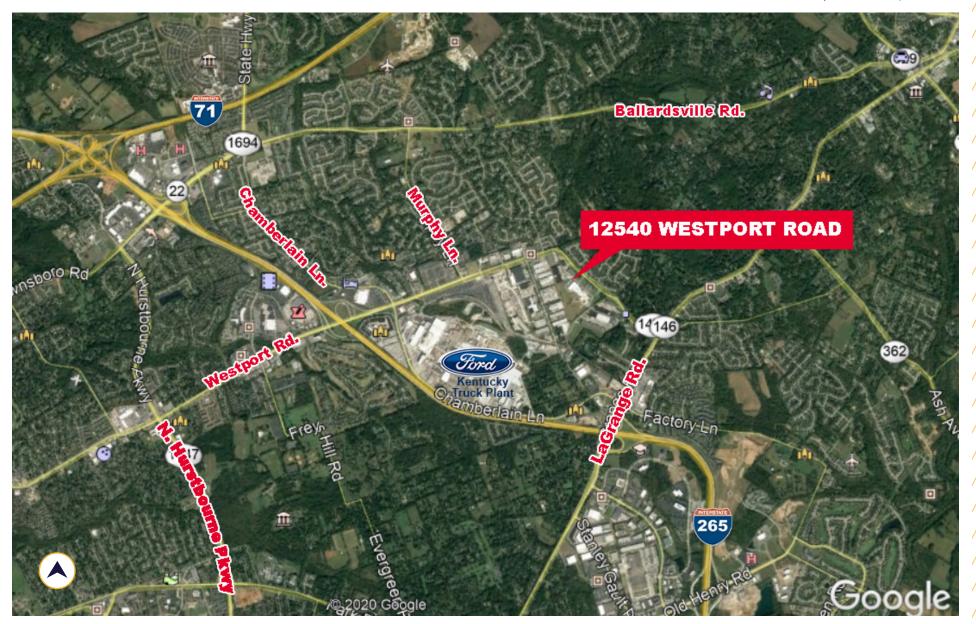

## FOR LEASE 60,000 SF



### 12540 WESTPORT ROAD

**LOUISVILLE, KY 40245** 



## PROPERTY HIGHLIGHTS

BTS office

Ordinary hazard wet sprinkler

LED lighting

25' clear height

50' x 40' column spacing

1,000 amp, 480/277 volt, 3-phase power

1.3 miles to Ford Truck Plant 1.7 miles to I-265 3.8 miles to I-71







AERIAL MAP
60,000 SF

# INFORMATION

#### STEPHAN F. GRAY, SIOR

sgray@commercialkentucky.com +1 502 719 3256

### ROBERT B. WALKER, SIOR, CCIM

rwalker@commercialkentucky.com +1 502 719 3254

### **JAKE F. MILLS, SIOR**

jmills@commercialkentucky.com +1 502 719 3252



©2024 Cushman & Wakefield. All rights reserved. The information contained in this communication is strictly confidential. This information has been obtained from sources believed to be reliable but has not been verified. NO WARRANTY OR REPRESENTATION, EXPRESS OR IMPLIED, IS MADE AS TO THE CONDITION OF THE PROPERTY (OR PROPERTIES) REFERENCED HEREIN OR AS TO THE ACCURACY OR COMPLETENESS OF THE INFORMATION CONTAINED HEREIN, AND SAME IS SUBMITTED SUBJECT TO ERRORS, OMISSIONS, CHANGE OF PRICE, RENTAL OR OTHER CONDITIONS, WITHD