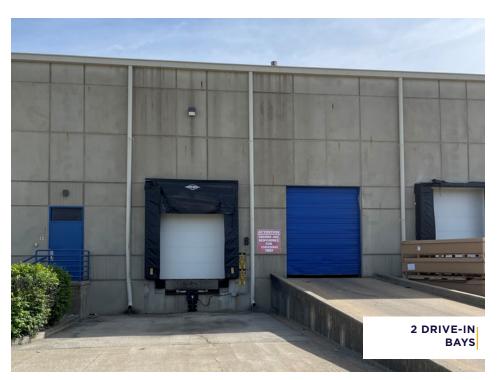

## PROPERTY HIGHLIGHTS

BTS office

Ordinary hazard wet sprinkler

LED lighting

25' clear height

50' x 40' column spacing

1,000 amp, 480/277 volt, 3-phase power

1.3 miles to Ford Truck Plant 1.7 miles to I-265 3.8 miles to I-71