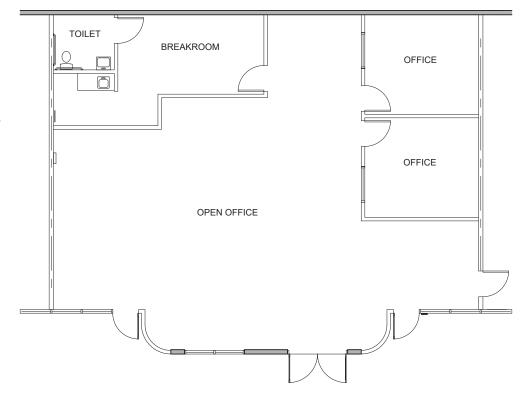

## **FLOOR PLAN**

Suite C | ±2,000 SF

- 100% HVAC
- 100% Drop Ceiling
- Grade Level Access