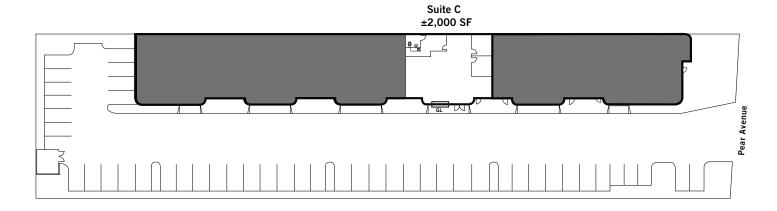

## **FLOOR PLAN**

Suite C | ±2,000 SF

- 100% HVAC
- 100% Drop Ceiling
- Grade Level Access