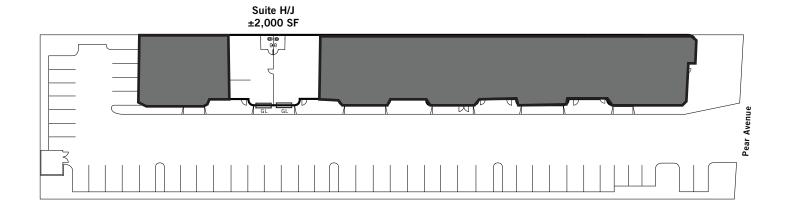

## **FLOOR PLAN**

Suite H/J | ±2,000 SF

- 100% HVAC
- Open Ceiling
- 2 Grade Level Doors