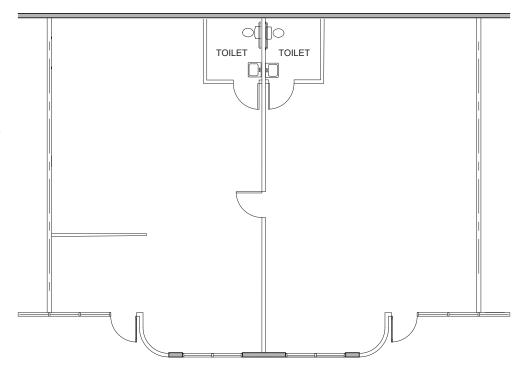

## **FLOOR PLAN**

Suite H/J | ±2,000 SF

- 100% HVAC
- Open Ceiling
- 2 Grade Level Doors