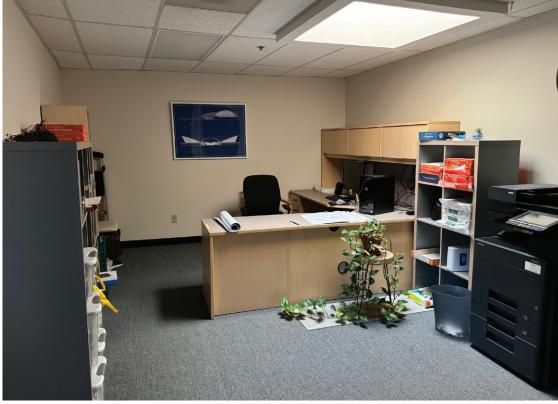

## HIGHLIGHTS

- 1580 Oakland Road, Suite C-212
- ±1,105 SF Office Space w/ Private Restroom
- Partial "Plug & Play" Some Office Furniture Included (Appliances Not Included)
- Coffee Bar with Sink
- New Carpet Included with Sublease
- Balcony Access
- 2nd Floor, No Elevator
- Located at Oakland Road Business Park
- Easy Access to Hwy I-680, I-880 & US-101
- LED: 2/28/2027
- \$1.30/SF NNN + estimated 2025 NNN's of \$0.55/SF
- Available Now!
- Call Agent to Show / Do Not Disturb Tenant