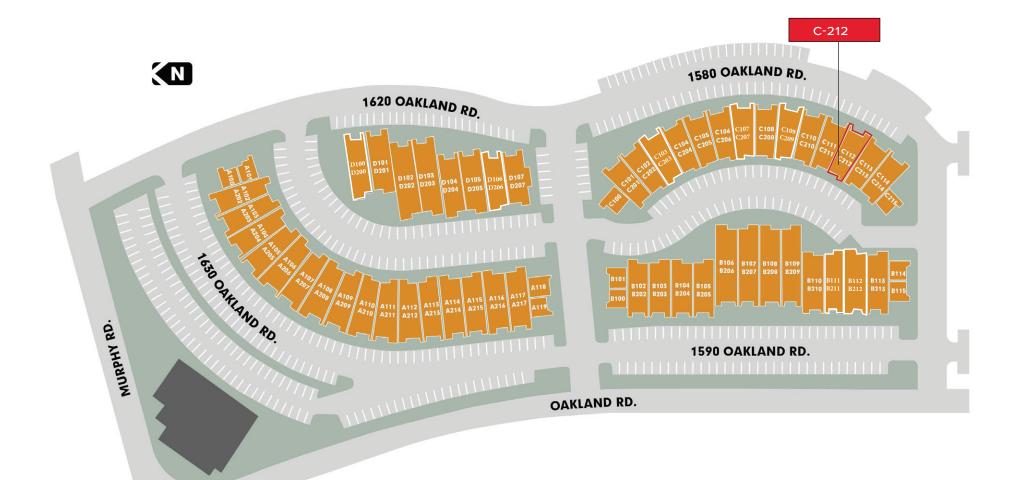

#01221048





## HIGHLIGHTS

- 1580 Oakland Road, Suite C-212
- ±1,105 SF Office Space w/ Private Restroom
- Partial "Plug & Play" Some Office Furniture Included (Appliances Not Included)
- Coffee Bar with Sink
- New Carpet Included with Sublease
- Balcony Access
- 2nd Floor, No Elevator
- Located at Oakland Road Business Park
- Easy Access to Hwy I-680, I-880 & US-101
- LED: 2/28/2027
- \$1.30/SF NNN + estimated 2025 NNN's of \$0.55/SF
- Available Now!
- Call Agent to Show / Do Not Disturb Tenant



## FLOOR PLAN

### 1580 OAKLAND ROAD

C-212 / ±1,105 SF AVAILABLE NOW!



## SITE PLAN

#### 1580 OAKLAND ROAD

 $C-212 / \pm 1,105 SF$ AVAILABLE NOW!

#### DEMOGRAPHICS

1 MILE3 MILES5 MILESPopulation17,481198,671548,990Average HHI\$225,345\$193,492\$184,212Daytime Pop.33,352289,113700,184



# INTERIOR