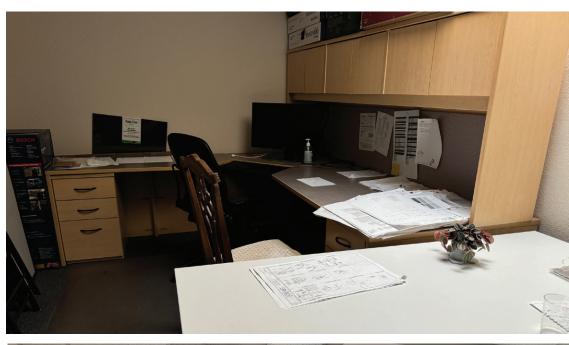

# INTERIOR

## HIGHLIGHTS

- 1580 Oakland Road, Suite C-212
- ±1,105 SF Office Space w/ Private Restroom
- Partial "Plug & Play" Some Office Furniture Included (Appliances Not Included)
- Coffee Bar with Sink
- New Carpet Included with Sublease
- Balcony Access
- 2nd Floor, No Elevator
- Located at Oakland Road Business Park
- Easy Access to Hwy I-680, I-880 & US-101
- LED: 2/28/2027
- \$1.30/SF NNN + estimated 2025 NNN's of \$0.55/SF
- Available Now!
- Call Agent to Show / Do Not Disturb Tenant