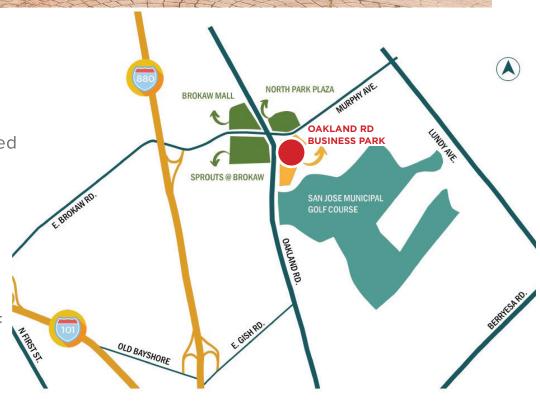

# **FOR SUBLEASE**

## **OAKLAND ROAD BUSINESS PARK**

1580 Oakland Road, San Jose, CA Suite C-212

±1,105 SF OFFICE SPACE



#### KEVIN SWEATT Senior Director kevin.sweatt@cushwake.com +1 408 639 6247 LIC #01221048





## HIGHLIGHTS

- 1580 Oakland Road, Suite C-212
- ±1,105 SF Office Space w/ Private Restroom
- Partial "Plug & Play" Some Office Furniture Included (Appliances Not Included)
- Coffee Bar with Sink
- New Carpet Included with Sublease
- Balcony Access
- 2nd Floor, No Elevator
- Located at Oakland Road Business Park
- Easy Access to Hwy I-680, I-880 & US-101
- LED: 2/28/2027
- \$1.30/SF NNN + estimated 2025 NNN's of \$0.55/SF
- Available Now!
- Call Agent to Show / Do Not Disturb Tenant



## FLOOR PLAN

### 1580 OAKLAND ROAD

C-212 / ±1,105 SF AVAILABLE NOW!



## SITE PLAN

#### 1580 OAKLAND ROAD

 $C-212 / \pm 1,105 SF$ AVAILABLE NOW!

#### DEMOGRAPHICS

1 MILE3 MILES5 MILESPopulation17,481198,671548,990Average HHI\$225,345\$193,492\$184,212Daytime Pop.33,352289,113700,184



# INTERIOR