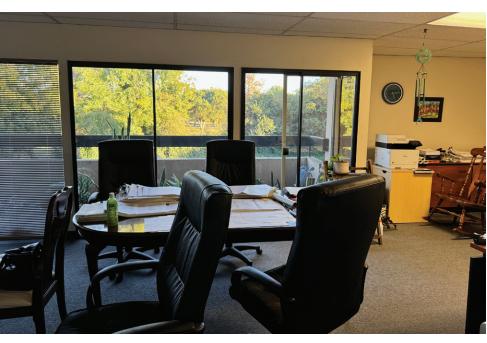

# INTERIOR

## HIGHLIGHTS

- 1580 Oakland Road, Suite C-212
- ±1,105 SF Office Space w/ Private Restroom
- Partial "Plug & Play" Some Office Furniture Included (Appliances Not Included)
- Coffee Bar with Sink
- New Carpet Included with Sublease
- Balcony Access
- 2nd Floor, No Elevator
- Located at Oakland Road Business Park
- Easy Access to Hwy I-680, I-880 & US-101
- LED: 2/28/2027
- \$1.30/SF NNN + estimated 2025 NNN's of \$0.55/SF
- Available Now!
- Call Agent to Show / Do Not Disturb Tenant