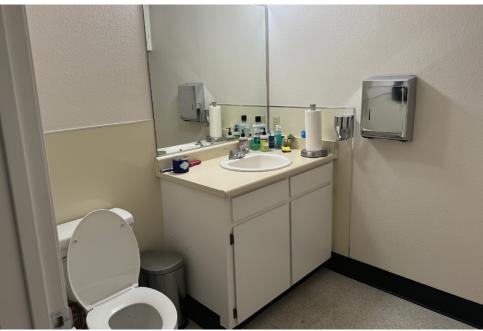

# INTERIOR

## HIGHLIGHTS

- 1580 Oakland Road, Suite C-212
- ±1,105 SF Office Space w/ Private Restroom
- Partial "Plug & Play" Some Office Furniture Included (Appliances Not Included)
- Coffee Bar with Sink
- New Carpet Included with Sublease
- Balcony Access
- 2nd Floor, No Elevator
- Located at Oakland Road Business Park
- Easy Access to Hwy I-680, I-880 & US-101
- LED: 2/28/2027
- \$1.30/SF NNN + estimated 2025 NNN's of \$0.55/SF
- Available Now!
- Call Agent to Show / Do Not Disturb Tenant