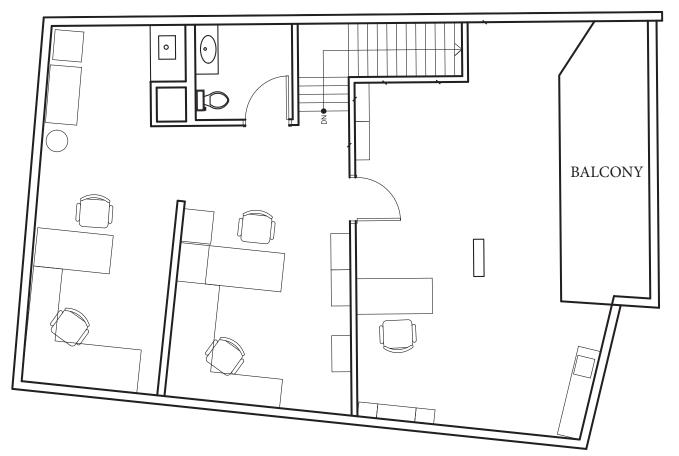

# **FOR SUBLEASE**

## **OAKLAND ROAD BUSINESS PARK**

1580 Oakland Road, San Jose, CA Suite C-212

±1,105 SF OFFICE SPACE



#### KEVIN SWEATT Senior Director kevin.sweatt@cushwake.com +1 408 639 6247 LIC #01221048





## HIGHLIGHTS

- 1580 Oakland Road, Suite C-212
- ±1,105 SF Office Space w/ Private Restroom
- Partial "Plug & Play" Some Office Furniture Included (Appliances Not Included)
- Coffee Bar with Sink
- New Carpet Included with Sublease
- Balcony Access
- 2nd Floor, No Elevator
- Located at Oakland Road Business Park
- Easy Access to Hwy I-680, I-880 & US-101
- LED: 2/28/2027
- \$1.30/SF NNN + estimated 2025 NNN's of \$0.55/SF
- Available Now!
- Call Agent to Show / Do Not Disturb Tenant



## FLOOR PLAN

### 1580 OAKLAND ROAD

C-212 / ±1,105 SF AVAILABLE NOW!



## SITE PLAN

#### 1580 OAKLAND ROAD

 $C-212 / \pm 1,105 SF$ AVAILABLE NOW!

#### DEMOGRAPHICS

1 MILE3 MILES5 MILESPopulation17,481198,671548,990Average HHI\$225,345\$193,492\$184,212Daytime Pop.33,352289,113700,184



# INTERIOR