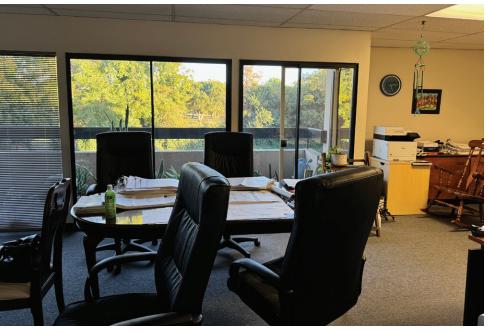

# INTERIOR

### HIGHLIGHTS

- 1580 Oakland Road, Suite C-212
- ±1,105 SF Office Space w/ Private Restroom
- Partial "Plug & Play" Some Office Furniture Included (Appliances Not Included)
- Coffee Bar with Sink
- New Carpet Included with Sublease
- Balcony Access
- 2nd Floor, No Elevator
- Located at Oakland Road Business Park
- Easy Access to Hwy I-680, I-880 & US-101
- LED: 2/28/2027
- \$1.30/SF NNN + estimated 2025 NNN's of \$0.65/SF
- Available Now!
- Call Agent to Show / Do Not Disturb Tenant