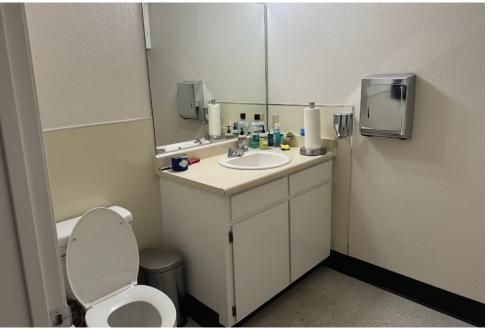

# INTERIOR

### HIGHLIGHTS

- 1580 Oakland Road, Suite C-212
- ±1,105 SF Office Space w/ Private Restroom
- Partial "Plug & Play" Some Office Furniture Included (Appliances Not Included)
- Coffee Bar with Sink
- New Carpet Included with Sublease
- Balcony Access
- 2nd Floor, No Elevator
- Located at Oakland Road Business Park
- Easy Access to Hwy I-680, I-880 & US-101
- LED: 2/28/2027
- \$1.30/SF NNN + estimated 2025 NNN's of \$0.65/SF
- Available Now!
- Call Agent to Show / Do Not Disturb Tenant