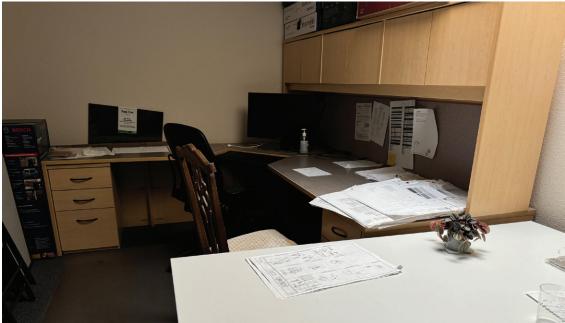

# INTERIOR

### HIGHLIGHTS

- 1580 Oakland Road, Suite C-212
- ±1,105 SF Office Space w/ Private Restroom
- Partial "Plug & Play" Some Office Furniture Included (Appliances Not Included)
- Coffee Bar with Sink
- New Carpet Included with Sublease
- Balcony Access
- 2nd Floor, No Elevator
- Located at Oakland Road Business Park
- Easy Access to Hwy I-680, I-880 & US-101
- LED: 2/28/2027
- \$1.30/SF NNN + estimated 2025 NNN's of \$0.65/SF
- Available Now!
- Call Agent to Show / Do Not Disturb Tenant