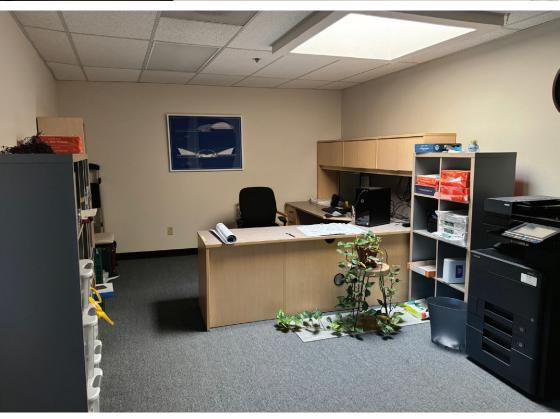

offee Bar with Sink
- New Carpet Included with Sublease
- Balcony Access
- 2nd Floor, No Elevator
- Located at Oakland Road Business Park
- Easy Access to Hwy I-680, I-880 & US-101
- LED: 2/28/2027
- \$1.30/SF NNN + estimated 2025 NNN's of \$0.65/SF
- Available Now!
- Call Agent to Show / Do Not Disturb Tenant



#### **FLOOR PLAN**

#### 1580 OAKLAND ROAD

C-212 / ±1,105 SF AVAILABLE NOW!



NOT EXACT UP TO SCALE

## SITE PLAN

#### **1580 OAKLAND ROAD**

C-212 / ±1,105 SF AVAILABLE NOW!

#### DEMOGRAPHICS

|              | 1 MILE    | 3 MILES   | 5 MILES   |
|--------------|-----------|-----------|-----------|
| Population   | 17,481    | 198,671   | 548,990   |
| Average HHI  | \$225,345 | \$193,492 | \$184,212 |
| Daytime Pop. | 33,352    | 289,113   | 700,184   |



# INTERIOR