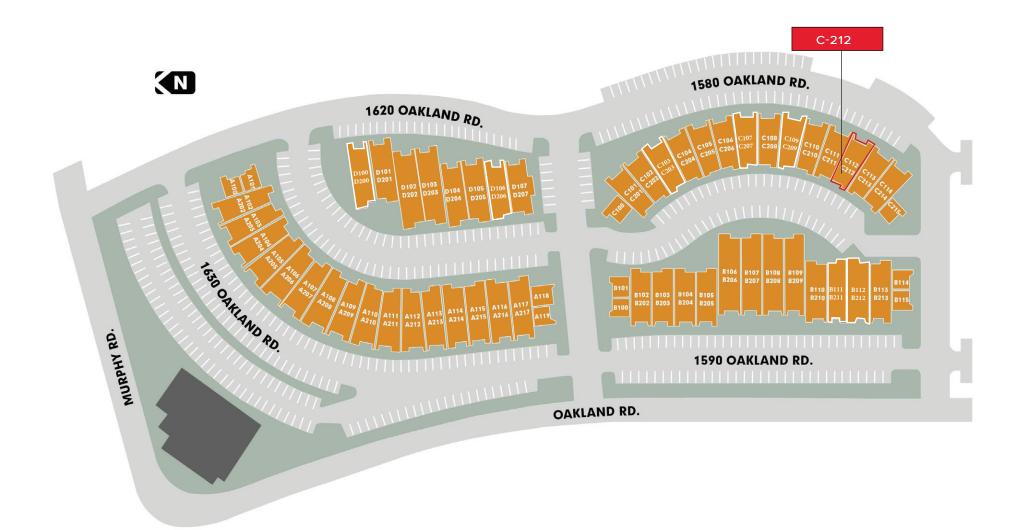

es Not Included)
- Coffee Bar with Sink
- New Carpet Included with Sublease
- Balcony Access
- 2nd Floor, No Elevator
- Located at Oakland Road Business Park
- Easy Access to Hwy I-680, I-880 & US-101
- LED: 2/28/2027
- \$1.30/SF NNN + estimated 2025 NNN's of \$0.65/SF
- Available Now!
- Call Agent to Show / Do Not Disturb Tenant



#### **FLOOR PLAN**

#### 1580 OAKLAND ROAD

C-212 / ±1,105 SF AVAILABLE NOW!



NOT EXACT UP TO SCALE

## SITE PLAN

#### **1580 OAKLAND ROAD**

C-212 / ±1,105 SF AVAILABLE NOW!

#### DEMOGRAPHICS

|              | 1 MILE    | 3 MILES   | 5 MILES   |
|--------------|-----------|-----------|-----------|
| Population   | 17,481    | 198,671   | 548,990   |
| Average HHI  | \$225,345 | \$193,492 | \$184,212 |
| Daytime Pop. | 33,352    | 289,113   | 700,184   |



# INTERIOR