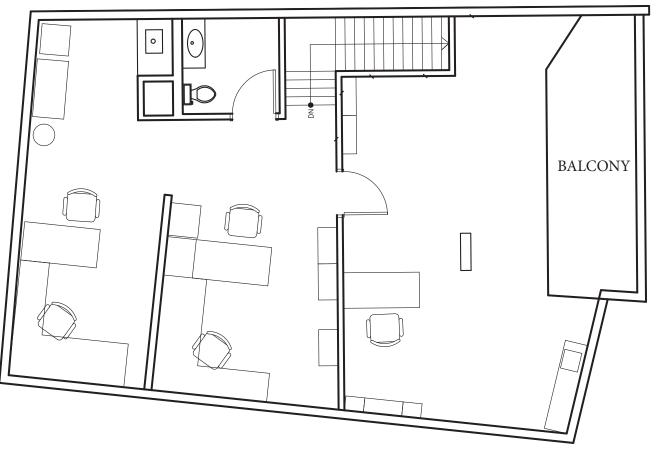

#### **FLOOR PLAN**

#### 1580 OAKLAND ROAD

C-212 / ±1,105 SF AVAILABLE NOW!

NOT EXACT UP TO SCALE