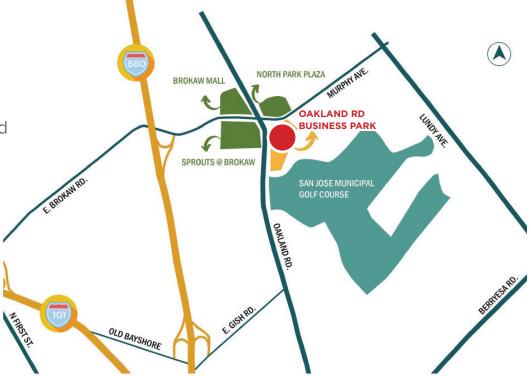

MITTED SUBJECT TO ERRORS, OMISSIONS, CHANGE OF PRICE, RENTAL OR OTHER CONDITIONS, WITHDRAWAL WITHOUT NOTICE, AND TO ANY SPECIAL LISTING CONDITIONS IMPOSED BY THE PROPERTY OWNER(S). ANY PROJECTIONS, OPINIONS OR ESTIMATES ARE SUBJECT TO UNCERTAINTY AND DO NOT SIGNIFY CURRENT OR FUTURE PROPERTY PERFORMANCE.



### HIGHLIGHTS

- 1580 Oakland Road, Suite C-212
- ±1,105 SF Office Space w/ Private Restroom
- Partial "Plug & Play" Some Office Furniture Included (Appliances Not Included)
- Coffee Bar with Sink
- New Carpet Included with Sublease
- Balcony Access
- 2nd Floor, No Elevator
- Located at Oakland Road Business Park
- Easy Access to Hwy I-680, I-880 & US-101
- LED: 2/28/2027
- \$1.30/SF NNN + estimated 2025 NNN's of \$0.65/SF
- Available Now!
- Call Agent to Show / Do Not Disturb Tenant



#### **FLOOR PLAN**

#### 1580 OAKLAND ROAD

C-212 / ±1,105 SF AVAILABLE NOW!



NOT EXACT UP TO SCALE

## SITE PLAN

#### **1580 OAKLAND ROAD**

C-212 / ±1,105 SF AVAILABLE NOW!

#### DEMOGRAPHICS

|              | 1 MILE    | 3 MILES   | 5 MILES   |
|--------------|-----------|-----------|-----------|
| Population   | 17,481    | 198,671   | 548,990   |
| Average HHI  | \$225,345 | \$193,492 | \$184,212 |
| Daytime Pop. | 33,352    | 289,113   | 700,184   |



# INTERIOR