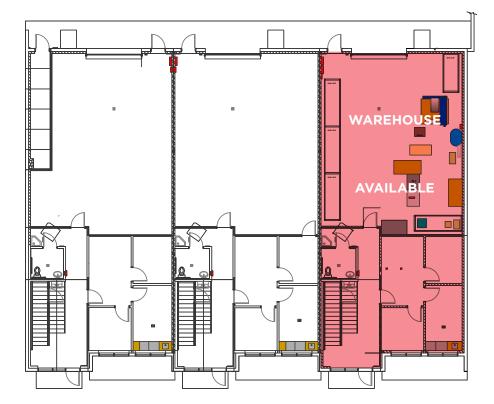

# 4,503 SF TOTAL INCLUDING 1,301 SF OF WAREHOUSE SPACE OFFICE SPACE DEMISABLE TO 619 SF

428 West 4800 South Salt Lake City, UT 84123

**MAIN FLOOR** 

**UPPER FLOOR** 