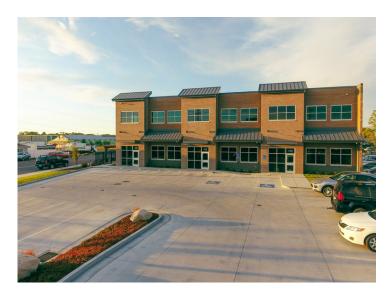

#### **Key Features**

Brand new second-story office space featuring premium finishes throughout. No expense was spared during construction.

Must see to appreciate.

- Easy Freeway Access
- Centrally Located
- Mountain Views
- LED Lighting
- Private His/Her Bathrooms
- Wired for Fiber
- Security / Surveillance
- 2nd Floor office fully furnished furniture negotiable
- Lease Rate: \$24.00/SF

### OFFICE & WAREHOUSE FOR LEASE

428 West 4800 South Salt Lake City, UT 84123

©2025 Cushman & Wakefield. All rights reserved. The information contained in this communication is strictly confidential. This information has been obtained from sources believed to be reliable but has not been verified. NO WARRANTY OR REPRESENTATION, EXPRESS OR IMPLIED, IS MADE AS TO THE CONDITION OF THE PROPERTY (OR PROPERTIES) REFERENCED HEREIN OR AS TO THE ACCURACY OR COMPLETENESS OF THE INFORMATION CONTAINED HEREIN, AND SAME IS SUBMITTED SUBJECT TO ERRORS, OMISSIONS, CHANGE OF PRICE, RENTAL OR OTHER CONDITIONS, WITHDRAWAL WITHOUT NOTICE, AND TO ANY SPECIAL LISTING CONDITIONS IMPOSED BY THE PROPERTY OWNER(S). ANY PROJECTIONS, OPINIONS OR ESTIMATES ARE SUBJECT TO UNCERTAINTY AND DO NOT SIGNIFY CURRENT OR FUTURE PROPERTY PERFORMANCE. G:\SL1\Shared\Apps\Gigas\1 - Projects\Mangum\_Jesse\1 - Flyers\428West4800South