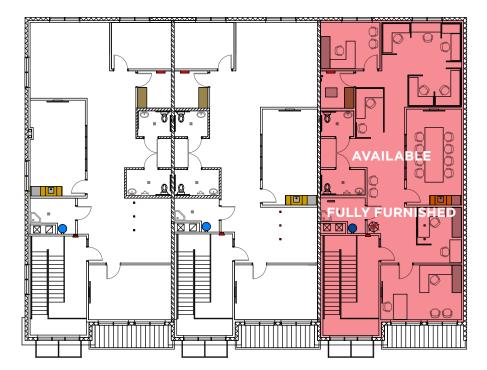

428 West 4800 South Salt Lake City, UT 84123

**MAIN FLOOR** 

**UPPER FLOOR** 

# 4,503 SF TOTAL INCLUDING 1,301 SF OF WAREHOUSE SPACE OFFICE SPACE DEMISABLE TO 619 SF

#### **Key Features**

Brand new second-story office space featuring premium finishes throughout. No expense was spared during construction.

Must see to appreciate.

- Easy Freeway Access
- Centrally Located
- Mountain Views
- LED Lighting
- Private His/Her Bathrooms
- Wired for Fiber
- Security / Surveillance
- 2nd Floor office fully furnished furniture negotiable
- Lease Rate: \$24.00/SF