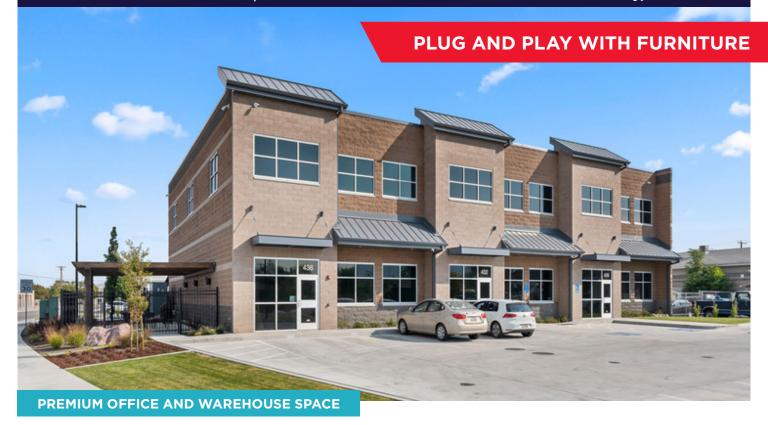

OFFICE & WAREHOUSE FOR LEASE

428 West 4800 South Salt Lake City, UT 84123

# 4,503 SF TOTAL INCLUDING 1,301 SF OF WAREHOUSE SPACE OFFICE SPACE DEMISABLE TO 619 SF

#### **Key Features**

Brand new second-story office space featuring premium finishes throughout. No expense was spared during construction.

Must see to appreciate.

- Easy Freeway Access
- Centrally Located
- Mountain Views
- LED Lighting
- Private His/Her Bathrooms
- Wired for Fiber
- Security / Surveillance
- 2nd Floor office fully furnished furniture negotiable
- Lease Rate: \$24.00/SF