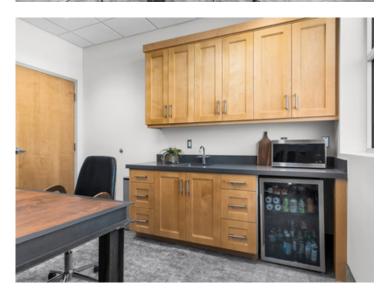

#### **Key Features**

Brand new second-story office space featuring premium finishes throughout. No expense was spared during construction.

Must see to appreciate.

- Easy Freeway Access
- Centrally Located
- Mountain Views
- LED Lighting
- Private His/Her Bathrooms
- Wired for Fiber
- Security / Surveillance
- 2nd Floor office fully furnished furniture negotiable
- Lease Rate: \$24.00/SF