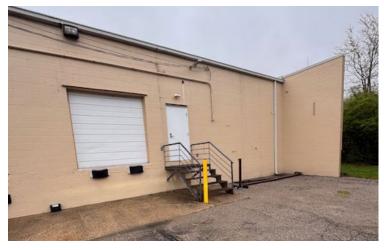

---|--------------|-----------|
| AVAILABLE SIZE | 2,960 SF     | ROOF      |
| WAREHOUSE SIZE | 1,760 SF     | ELECTRIC  |
| OFFICE SIZE    | 1,200 SF     | UTILITIES |
| YEAR BUILT     | 1978         | EL        |
| ZONING         | M-4          |           |
| CLEAR HEIGHT   | 12.5'        |           |
| CONSTRUCTION   | Masonry      |           |

| DOCKS     | 1 (8' x 8') Dock Door     |
|-----------|---------------------------|
| ROOF      | Rubber Membrane           |
| ELECTRIC  | 200 amps, 280V, 3 Phase   |
| UTILITIES |                           |
| ELECTRIC  | www.duke-energy.com       |
| GAS       | www.duke-energy.com       |
| WATER     | www.cincinnati-oh.gov.com |
| SEWER     | www.cincinnati-oh.gov.com |

### **AERIAL**







BLUE ASH, OH 45242

### **PHOTOS**













BLUE ASH, OH 45242



### **AERIAL LOCATION**



For more information, contact:

LINDSAY HARTMANN +1 513 322 0898 lindsay.hartmann@cushwake.com tom.mccormick@cushwake.com

TOM MCCORMICK +1 513 763 3025

201 E. Fourth Street, Suite 1800 Cincinnati, OH 45202 P: +1 513 421 4884 cushmanwakefield.com