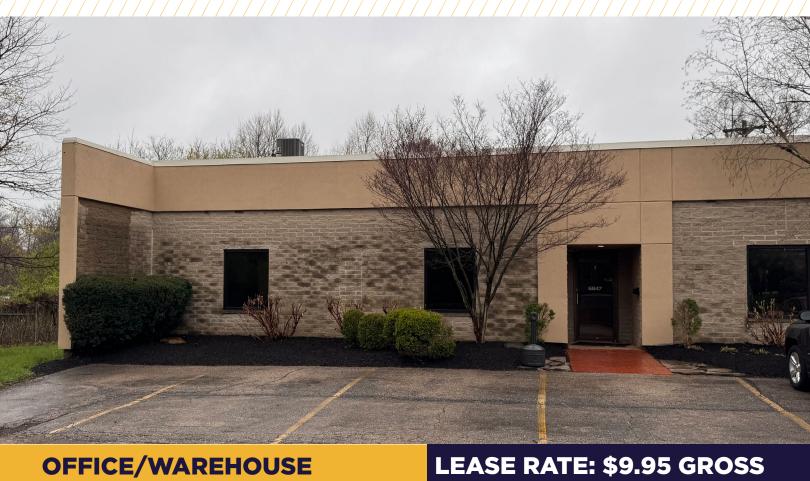

### **OFFICE/WAREHOUSE**

- 2,960 SF Total Available
- 1,200 SF Office
- 1,760 SF Warehouse
- 1 (8' x 8') Dock Door

# GINGININATI

For more information, contact:

BLUE ASH, OH 45242

| LOCATION       | Blue Ash, OH | DOCKS     |
|----------------|--------------|-----------|
| AVAILABLE SIZE | 2,960 SF     | ROOF      |
| WAREHOUSE SIZE | 1,760 SF     | ELECTRIC  |
| OFFICE SIZE    | 1,200 SF     | UTILITIES |
| YEAR BUILT     | 1978         | EL        |
| ZONING         | M-4          |           |
| CLEAR HEIGHT   | 12.5'        |           |
| CONSTRUCTION   | Masonry      |           |