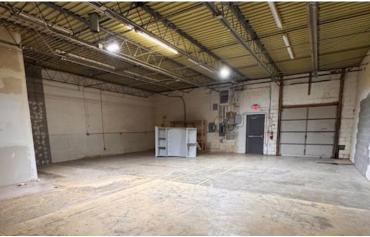

-----|--------------|-----------|
| AVAILABLE SIZE | 2,960 SF     | ROOF      |
| WAREHOUSE SIZE | 1,760 SF     | ELECTRIC  |
| OFFICE SIZE    | 1,200 SF     | UTILITIES |
| YEAR BUILT     | 1978         | EL        |
| ZONING         | M-4          |           |
| CLEAR HEIGHT   | 12.5'        |           |
| CONSTRUCTION   | Masonry      |           |

| DOCKS     | 1 (8' x 8') Dock Door     |
|-----------|---------------------------|
| ROOF      | Rubber Membrane           |
| ELECTRIC  | 200 amps, 280V, 3 Phase   |
| UTILITIES |                           |
| ELECTRIC  | www.duke-energy.com       |
| GAS       | www.duke-energy.com       |
| WATER     | www.cincinnati-oh.gov.com |
| SEWER     | www.cincinnati-oh.gov.com |

### **AERIAL**







BLUE ASH, OH 45242

### **PHOTOS**













BLUE ASH, OH 45242



### **AERIAL LOCATION**



For more information, contact:

LINDSAY HARTMANN +1 513 322 0898 lindsay.hartmann@cushwake.com tom.mccormick@cushwake.com

TOM MCCORMICK +1 513 763 3025

201 E. Fourth Street, Suite 1800 Cincinnati, OH 45202 P: +1 513 421 4884 cushmanwakefield.com