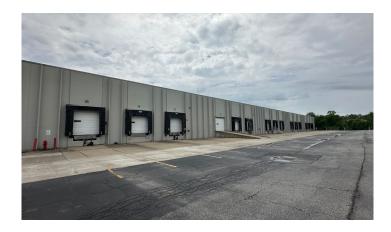

#### **PROPERTY PHOTOS**

FLORENCE, KY 41042

#### **BULK WAREHOUSE**

- 106,847 SF Available
- Greater Cincinnati's Largest Industrial Park
- Rail Served by Norfolk Southern (6 Rail Doors)
- 20' Clear Height
- (15) Dock Doors w/ Mechanical Pit Levelers
- (1) Drive-in Door
- Two Miles to I-75/71

| DOCK DOORS     | (15) Dock Doors; (14) w/ Mechanical Pit Levelers |
|----------------|--------------------------------------------------|
| DRIVE-IN DOORS | (1) Drive-in Door                                |
| SPRINKLERS     | Wet                                              |
| ELECTRIC       | Two 200-amp, 480/277-volt, 3-phase               |
| HVAC           | Gas Forced-Air Suspended Unit<br>Heaters         |
| UTILITIES      |                                                  |
| ELECTRIC/GAS   | www.duke-energy.com                              |
| WATER          | www.nkywater.org                                 |
| SEWER          | www.sd1.org                                      |
| TELEPHONE/DATA | www.altafiber.com                                |
| OPEX           | \$1.09/SF                                        |