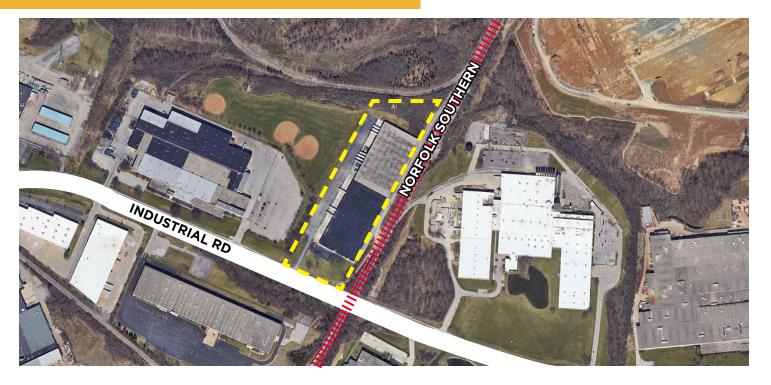

t Levelers |
|----------------|--------------------------------------------------|
| DRIVE-IN DOORS | (1) Drive-in Door                                |
| SPRINKLERS     | Wet                                              |
| ELECTRIC       | Two 200-amp, 480/277-volt, 3-phase               |
| HVAC           | Gas Forced-Air Suspended Unit<br>Heaters         |
| UTILITIES      |                                                  |
| ELECTRIC/GAS   | www.duke-energy.com                              |
| WATER          | www.nkywater.org                                 |
| SEWER          | www.sd1.org                                      |
| TELEPHONE/DATA | www.altafiber.com                                |
| OPEX           | \$1.09/SF                                        |

### **AERIAL**







FLORENCE, KY 41042

#### **FLOOR PLAN**







FLORENCE, KY 41042

#### **PROPERTY PHOTOS**

















FLORENCE, KY 41042

#### **AERIAL LOCATION**



For more information, contact:

JEFF BENDER, SIOR, CCIM +1 513 763 3046 jeff.bender@cushwake.com **SEATTLE STEIN** +1 513 763 3027 seattle.stein@cushwake.com 201 E. Fourth Street, Suite 1800 Cincinnati, OH 45202 P: +1 513 421 4884 cushmanwakefield.com