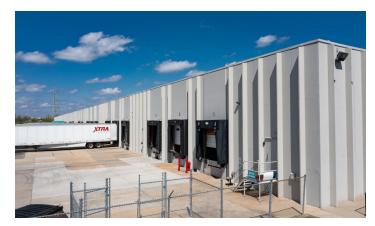

#### **PROPERTY PHOTOS**

FLORENCE, KY 41042

#### **BULK WAREHOUSE**

- 106,847 SF Available
- Greater Cincinnati's Largest Industrial Park
- Rail Served by Norfolk Southern (6 Rail Doors)
- 20' Clear Height
- (15) Dock Doors w/ Mechanical Pit Levelers
- (1) Drive-in Door
- Two Miles to I-75/71

| DOCK DOORS     | (15) Dock Doors; (14) w/ Mechanical Pit Levelers |
|----------------|--------------------------------------------------|
| DRIVE-IN DOORS | (1) Drive-in Door                                |
| SPRINKLERS     | Wet                                              |
| ELECTRIC       | Two 200-amp, 480/277-volt, 3-phase               |
| HVAC           | Gas Forced-Air Suspended Unit<br>Heaters         |
| UTILITIES      |                                                  |
| ELECTRIC/GAS   | www.duke-energy.com                              |
| WATER          | www.nkywater.org                                 |
| SEWER          | www.sd1.org                                      |
| TELEPHONE/DATA | www.altafiber.com                                |
| OPEX           | \$1.09/SF                                        |