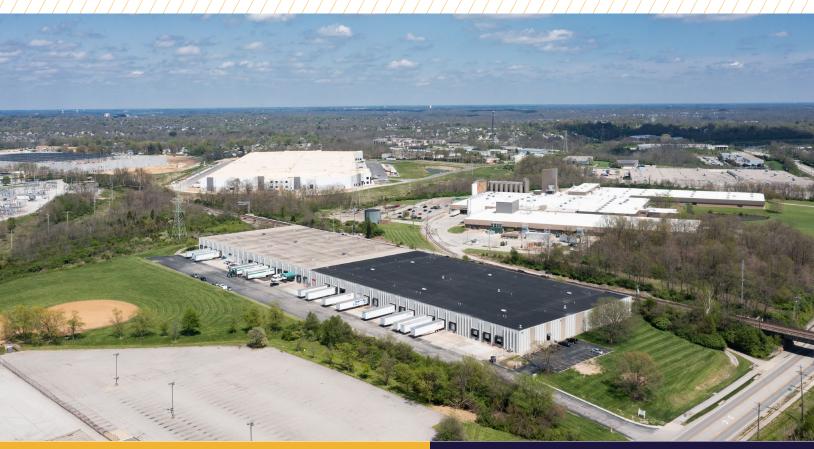

FLORENCE, KY 41042



#### **BULK WAREHOUSE**

- 106,847 SF Available
- Greater Cincinnati's Largest Industrial Park
- Rail Served by Norfolk Southern (6 Rail Doors)
- 20' Clear Height
- (15) Dock Doors w/ Mechanical Pit Levelers
- (1) Drive-in Door
- Two Miles to I-75/71

### **LEASE RATE: \$5.50/SF NNN**



For more information, contact:





FLORENCE, KY 41042

| TOTAL BLDG. AREA | 202,047 SF (849' x 238')                |
|------------------|-----------------------------------------|
| AVAILABLE SIZE   | 106,847 SF                              |
| OFFICE SIZE      | 1,500 SF                                |
| ACRES            | 10.584 Acres                            |
| YEAR BUILT       | 1972                                    |
| CONSTRUCTION     | Pre-cast Concrete                       |
| CLEAR HEIG