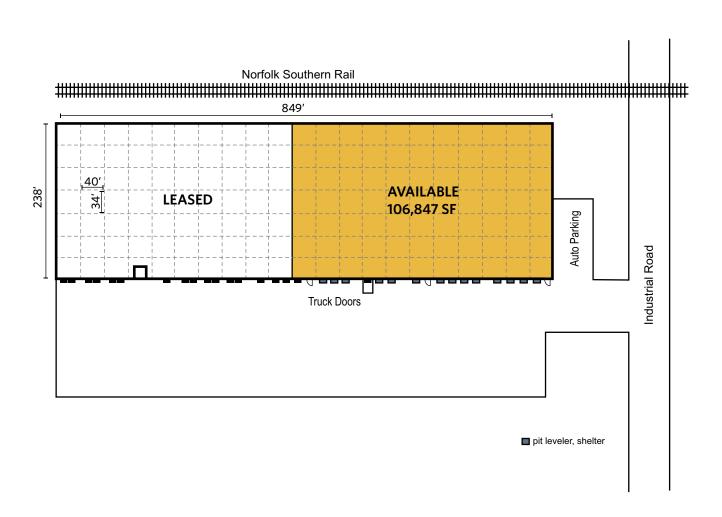

#### **FLOOR PLAN**

FLORENCE, KY 41042

### **LEASE RATE: \$5.50/SF NNN**

For more information, contact:

FLORENCE, KY 41042

| TOTAL BLDG. AREA | 202,047 SF (849' x 238')                |
|------------------|-----------------------------------------|
| AVAILABLE SIZE   | 106,847 SF                              |
| OFFICE SIZE      | 1,500 SF                                |
| ACRES            | 10.584 Acres                            |
| YEAR BUILT       | 1972                                    |
| CONSTRUCTION     | Pre-cast Concrete                       |
| CLEAR HEIGHT     | 20'                                     |
| COLUMN SPACING   | 40' x 34' (238' deep)                   |
| PARKING          | 22 Spaces                               |
| ZONING           | IP-1, Industrial Park, Kenton<br>County |