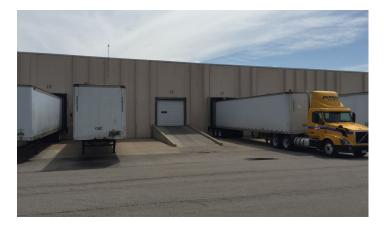

#### **PROPERTY PHOTOS**

FLORENCE, KY 41042

#### **BULK WAREHOUSE**

- 106,847 SF Available
- Greater Cincinnati's Largest Industrial Park
- Rail Served by Norfolk Southern (6 Rail Doors)
- 20' Clear Height
- (15) Dock Doors w/ Mechanical Pit Levelers
- (1) Drive-in Door
- Two Miles to I-75/71

| DOCK DOORS     | (15) Dock Doors; (14) w/ Mechanical Pit Levelers |
|----------------|--------------------------------------------------|
| DRIVE-IN DOORS | (1) Drive-in Door                                |
| SPRINKLERS     | Wet                                              |
| ELECTRIC       | Two 200-amp, 480/277-volt, 3-phase               |
| HVAC           | Gas Forced-Air Suspended Unit<br>Heaters         |
| UTILITIES      |                                                  |
| ELECTRIC/GAS   | www.duke-energy.com                              |
| WATER          | www.nkywater.org                                 |
| SEWER          | www.sd1.org                                      |
| TELEPHONE/DATA | www.altafiber.com                                |
| OPEX           | \$1.09/SF                                        |