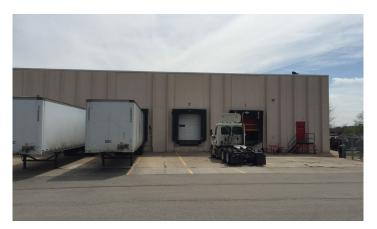

#### **PROPERTY PHOTOS**

FLORENCE, KY 41042

#### **BULK WAREHOUSE**

- 106,847 SF Available
- Greater Cincinnati's Largest Industrial Park
- Rail Served by Norfolk Southern (6 Rail Doors)
- 20' Clear Height
- (15) Dock Doors w/ Mechanical Pit Levelers
- (1) Drive-in Door
- Two Miles to I-75/71

| DOCK DOORS     | (15) Dock Doors; (14) w/ Mechanical Pit Levelers |
|----------------|--------------------------------------------------|
| DRIVE-IN DOORS | (1) Drive-in Door                                |
| SPRINKLERS     | Wet                                              |
| ELECTRIC       | Two 200-amp, 480/277-volt, 3-phase               |
| HVAC           | Gas Forced-Air Suspended Unit<br>Heaters         |
| UTILITIES      |                                                  |
| ELECTRIC/GAS   | www.duke-energy.com                              |
| WATER          | www.nkywater.org                                 |
| SEWER          | www.sd1.org                                      |
| TELEPHONE/DATA | www.altafiber.com                                |
| OPEX           | \$1.09/SF                                        |