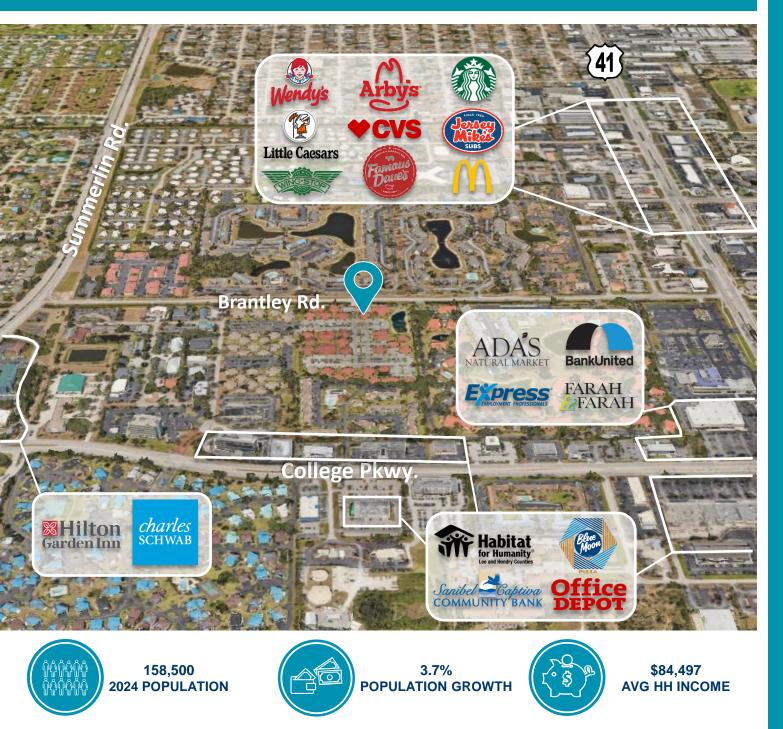

### WITHIN 5-MILE RADIUS

| 2024 Demographics                  | 1-Mile | 3-Miles | 5-Miles |
|------------------------------------|--------|---------|---------|
| Total Population                   | 12,834 | 68,650  | 158,500 |
| Total Households                   | 5,936  | 32,276  | 73,034  |
| Annual Population Growth 2024-2029 | 3.5%   | 3.5%    | 3.7%    |