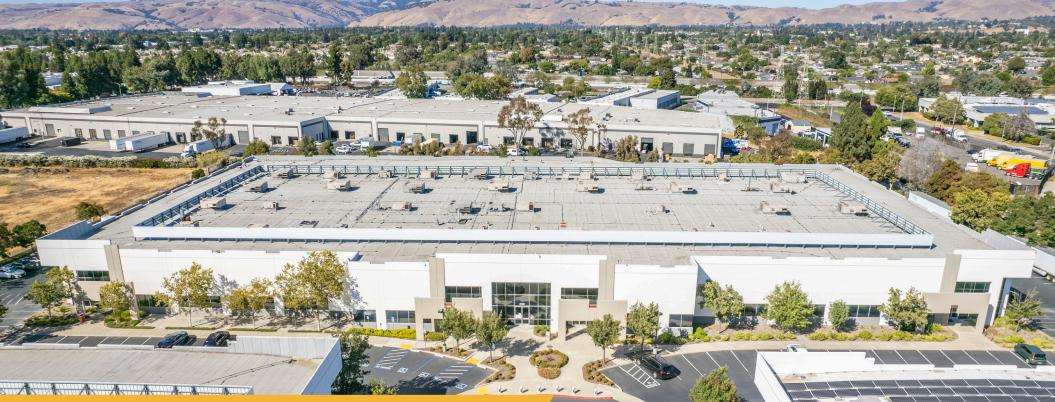

# **STEVENSON BUSINESS PARK**

40949-40969 Encyclopedia Circle & 40919 Encyclopedia Circle, Fremont

## **PROPERTY FEATURES**

- Heavy Power Up to ±1400 Amps; 100 Amps Service at 277/480 Volts, and a 400 Amp Transformer at 120/208 Volts
- Abundant Parking (3.2/1,000)
- ±12' Clear Height in Office/Manufacturing Areas
- ±26.5 Clear Height in Warehouse
- Located Close to Retail and Restaurants
- Great Access to I-880 via Stevenson Blvd