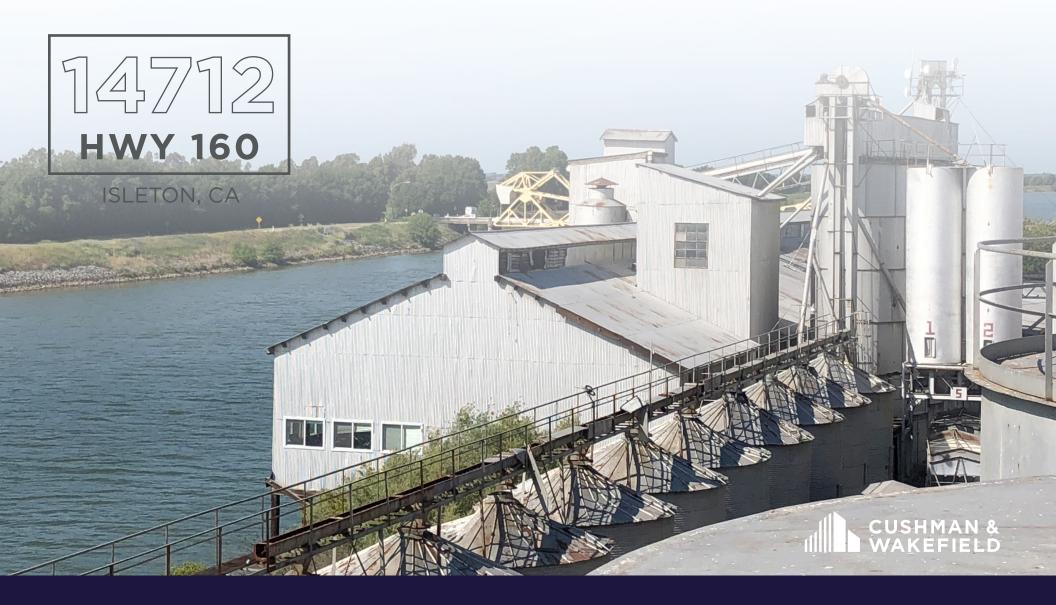

Former Grain Processing Facility

For Sale Or Lease ±85,000 SF

## // PROPERTY HIGHLIGHTS

±85,000 SF OF WAREHOUSE, STORAGE & OFFICE SPACE

±6.75 ACRE SITE

TRUCK SCALE ON SITE

**DELIVERED 100% VACANT AT COE** 

HIGH TRAFFIC LOCATION

**CLEAR HEIGHT VARIES** 

M-1 ZONING (LIGHT INDUSTRIAL)