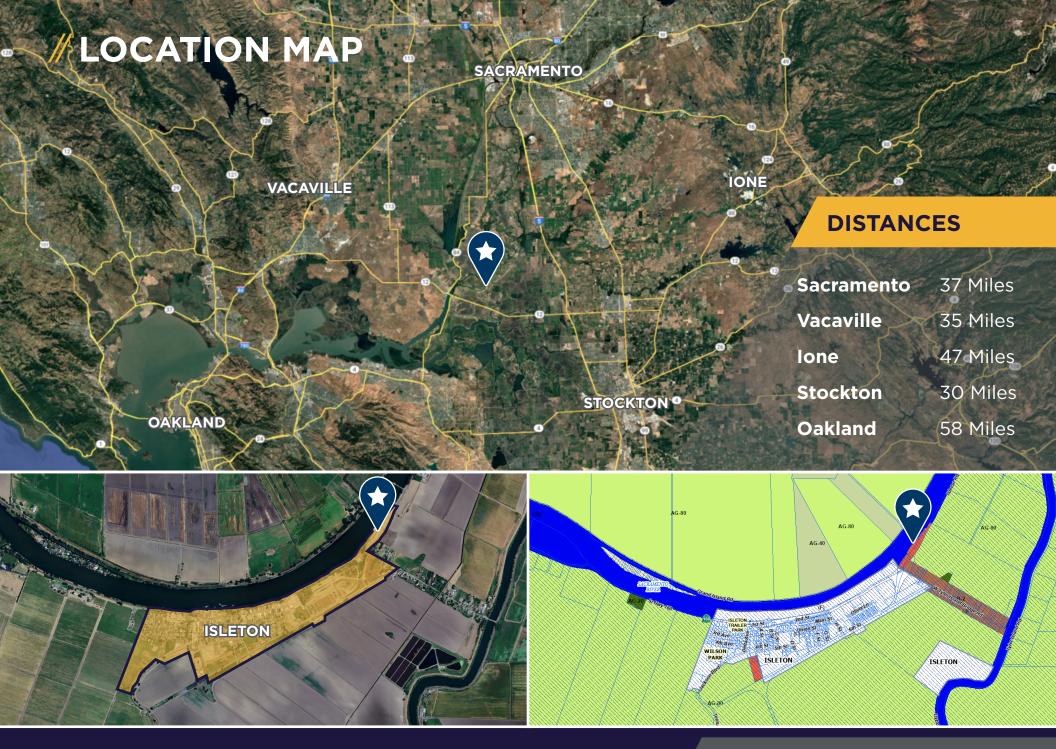

Former Grain Processing Facility

For Sale Or Lease ±85,000 SF



## // PROPERTY HIGHLIGHTS



±85,000 SF OF WAREHOUSE, STORAGE & OFFICE SPACE



±6.75 ACRE SITE



TRUCK SCALE ON SITE



**DELIVERED 100% VACANT AT COE** 



HIGH TRAFFIC LOCATION



**CLEAR HEIGHT VARIES** 



M-1 ZONING (LIGHT INDUSTRIAL)





## **// GALLERY**





TRUCK WEIGH SCALE



NORTHEAST WAREHOUSE WITH HOPPER



**INSIDE SOUTHEAST WAREHOUSE** 



## CONTACT

**LENNY GOLD** 

Director +1 916 288 4443 lenny.gold@cushwake.com CA LIC# 02248822 **CONNOR BELL** 

Senior Associate +1 916 662 4928 connor.bell@cushwake.com CA LIC# 02155224 **JAY HAMER** 

Director +1 916 329 1556 jay.hamer@cushwake.com CA LIC# 00991961

©2025 Cushman & Wakefield. All rights reserved. The information contained in this communication is strictly confidential. This information has been obtained from sources believed to be reliable but has not been verified. NO WARRANTY OR REPRESENTATION, EXPRESS OR IMPLIED, IS MADE AS TO THE CONDITION OF THE PROPERTY (OR PROPERTIES) REFERENCED HEREIN OR AS TO THE ACCURACY OR COMPLETENESS OF THE INFORMATION CONTAIN