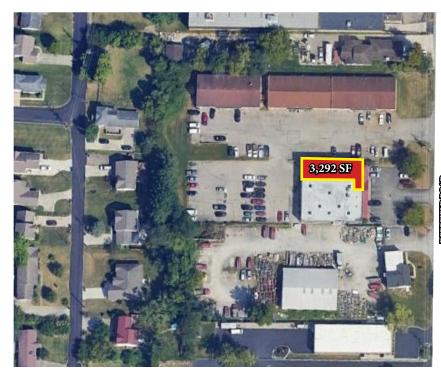

IC  | 3 phase, 208v, 200 amps                                                                          |
| UTILITIES |                                                                                                  |
| ELECTRIC  | www.duke-energy.com                                                                              |
| GAS       | www.duke-energy.com                                                                              |
| WATER     | Pro-rated                                                                                        |
| SEWER     | Pro-rated                                                                                        |
| MISC      | 2 RRs - (1 warehouse, 1 office)<br>New flooring & lighting in office<br>3 skylights in warehouse |

### **AERIAL**









BLUE ASH, OH 45242

### **PHOTOS**



















#### **AERIAL LOCATION**



For more information, contact:

LINDSAY HARTMANN +1 513 322 0898 lindsay.hartmann@cushwake.com ben.mcnab@cushwake.com

**BEN MCNAB** +1 513 763 3019 201 E. Fourth Street, Suite 1800 Cincinnati, OH 45202 P: +1 513 421 4884 cushmanwakefield.com