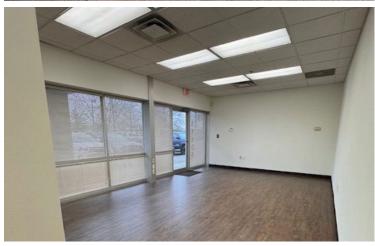

### **PHOTOS**

## **OFFICE/WAREHOUSE**

- 3,292 SF Available
- 812 SF Office
- 2,480 SF Warehouse
- 17' Clear Height
- 1 (8'x10') Drive-in Door
- New flooring & lighting in office

BLUE ASH, OH 45242

| LOCATION         | Blue Ash, OH                 |
|------------------|------------------------------|
| AVAILABLE SIZE   | 3,292 SF                     |
| WAREHOUSE SIZE   | 2,480 SF                     |
| OFFICE SIZE      | 812 SF                       |
| CLEAR HEIGHT     | 17'                          |
| FIRE SUPPRESSION | Wet Sprinkler (warehouse)    |
| ROOF             | Flat                         |
| HEATING          | Gas fired heater - warehouse |
| HVAC             | Office only                  |