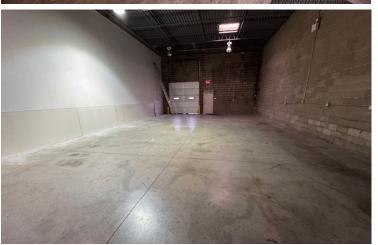

### **PHOTOS**

## **OFFICE/WAREHOUSE**

- 3,292 SF Available
- 812 SF Office
- 2,480 SF Warehouse
- 17' Clear Height
- 1 (8'x10') Drive-in Door
- New flooring & lighting in office

BLUE ASH, OH 45242

| LOCATION         | Blue Ash, OH                 |
|------------------|------------------------------|
| AVAILABLE SIZE   | 3,292 SF                     |
| WAREHOUSE SIZE   | 2,480 SF                     |
| OFFICE SIZE      | 812 SF                       |
| CLEAR HEIGHT     | 17'                          |
| FIRE SUPPRESSION | Wet Sprinkler (warehouse)    |
| ROOF             | Flat                         |
| HEATING          | Gas fired heater - warehouse |
| HVAC             | Office only                  |