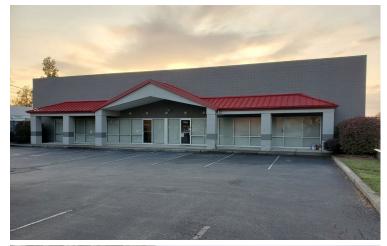

## **OFFICE/WAREHOUSE**

- 3,292 SF Available
- 812 SF Office
- 2,480 SF Warehouse
- 17' Clear Height
- 1 (8'x10') Drive-in Door
- New flooring & lighting in office

BLUE ASH, OH 45242

| LOCATION         | Blue Ash, OH                 |
|------------------|------------------------------|
| AVAILABLE SIZE   | 3,292 SF                     |
| WAREHOUSE SIZE   | 2,480 SF                     |
| OFFICE SIZE      | 812 SF                       |
| CLEAR HEIGHT     | 17'                          |
| FIRE SUPPRESSION | Wet Sprinkler (warehouse)    |
| ROOF             | Flat                         |
| HEATING          | Gas fired heater - warehouse |
| HVAC             | Office only                  |

### **AERIAL**

BLUE ASH, OH 45242