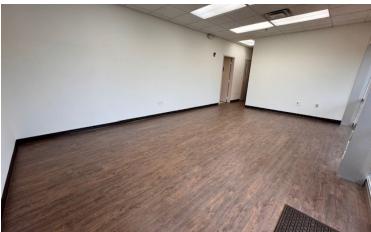

### **PHOTOS**

| DRIVE-INS | 1 (8'x10') Drive-in Door                                                                         |
|-----------|--------------------------------------------------------------------------------------------------|
| ELECTRIC  | 3 phase, 208v, 200 amps                                                                          |
| UTILITIES |                                                                                                  |
| ELECTRIC  | www.duke-energy.com                                                                              |
| GAS       | www.duke-energy.com                                                                              |
| WATER     | Pro-rated                                                                                        |
| SEWER     | Pro-rated                                                                                        |
| MISC      | 2 RRs - (1 warehouse, 1 office)<br>New flooring & lighting in office<br>3 skylights in warehouse |