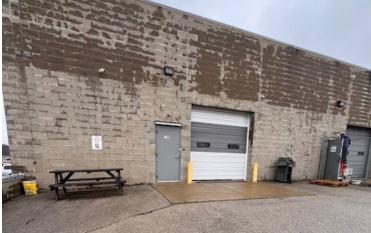

### **PHOTOS**

| DRIVE-INS | 1 (8'x10') Drive-in Door                                                                         |
|-----------|--------------------------------------------------------------------------------------------------|
| ELECTRIC  | 3 phase, 208v, 200 amps                                                                          |
| UTILITIES |                                                                                                  |
| ELECTRIC  | www.duke-energy.com                                                                              |
| GAS       | www.duke-energy.com                                                                              |
| WATER     | Pro-rated                                                                                        |
| SEWER     | Pro-rated                                                                                        |
| MISC      | 2 RRs - (1 warehouse, 1 office)<br>New flooring & lighting in office<br>3 skylights in warehouse |