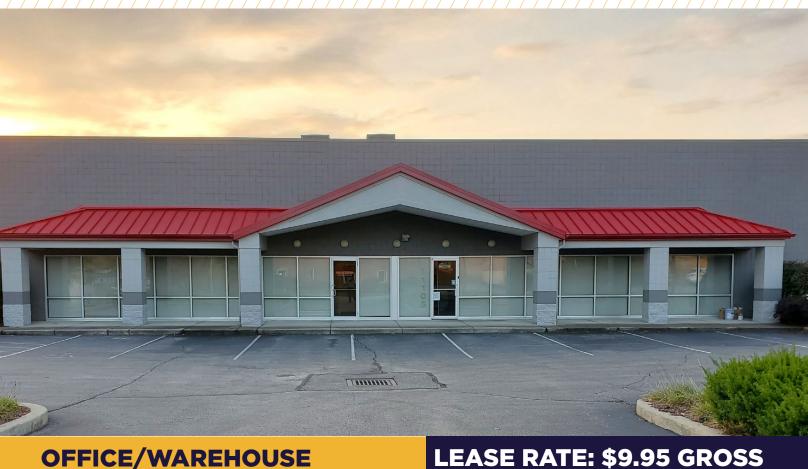

## **OFFICE/WAREHOUSE**

- 3,292 SF Available
- 812 SF Office
- 2,480 SF Warehouse
- 17' Clear Height
- 1 (8'x10') Drive-in Door
- New flooring & lighting in office

BLUE ASH, OH 45242

| LOCATION         | Blue Ash, OH                 |
|------------------|------------------------------|
| AVAILABLE SIZE   | 3,292 SF                     |
| WAREHOUSE SIZE   | 2,480 SF                     |
| OFFICE SIZE      | 812 SF                       |
| CLEAR HEIGHT     | 17'                          |
| FIRE SUPPRESSION | Wet Sprinkler (warehouse)    |
| ROOF             | Flat                         |
| HEATING          | Gas fired heater - warehouse |
| HVAC             | Office only                  |

| DRIVE-INS | 1 (8'x10') Drive-in Door                                                                         |
|-----------|--------------------------------------------------------------------------------------------------|
| ELECTRIC  | 3 phase, 208v, 200 amps                                                                          |
| UTILITIES |                                                                                                  |
| ELECTRIC  | www.duke-energy.com                                                                              |
| GAS       | www.duke-energy.com                                                                              |
| WATER     | Pro-rated                                                                                        |
| SEWER     | Pro-rated                                                                                        |
| MISC      | 2 RRs - (1 warehouse, 1 office)<br>New flooring & lighting in office<br>3 skylights in warehouse |