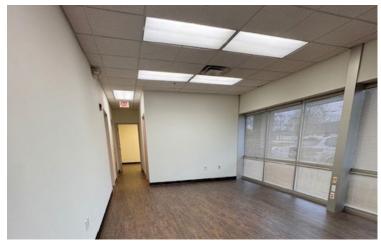

### **PHOTOS**

## **OFFICE/WAREHOUSE**

- 3,292 SF Available
- 812 SF Office
- 2,480 SF Warehouse
- 17' Clear Height
- 1 (8'x10') Drive-in Door
- New flooring & lighting in office

BLUE ASH, OH 45242

| LOCATION         | Blue Ash, OH                 |
|------------------|------------------------------|
| AVAILABLE SIZE   | 3,292 SF                     |
| WAREHOUSE SIZE   | 2,480 SF                     |
| OFFICE SIZE      | 812 SF                       |
| CLEAR HEIGHT     | 17'                          |
| FIRE SUPPRESSION | Wet Sprinkler (warehouse)    |
| ROOF             | Flat                         |
| HEATING          | Gas fired heater - warehouse |
| HVAC             | Office only                  |