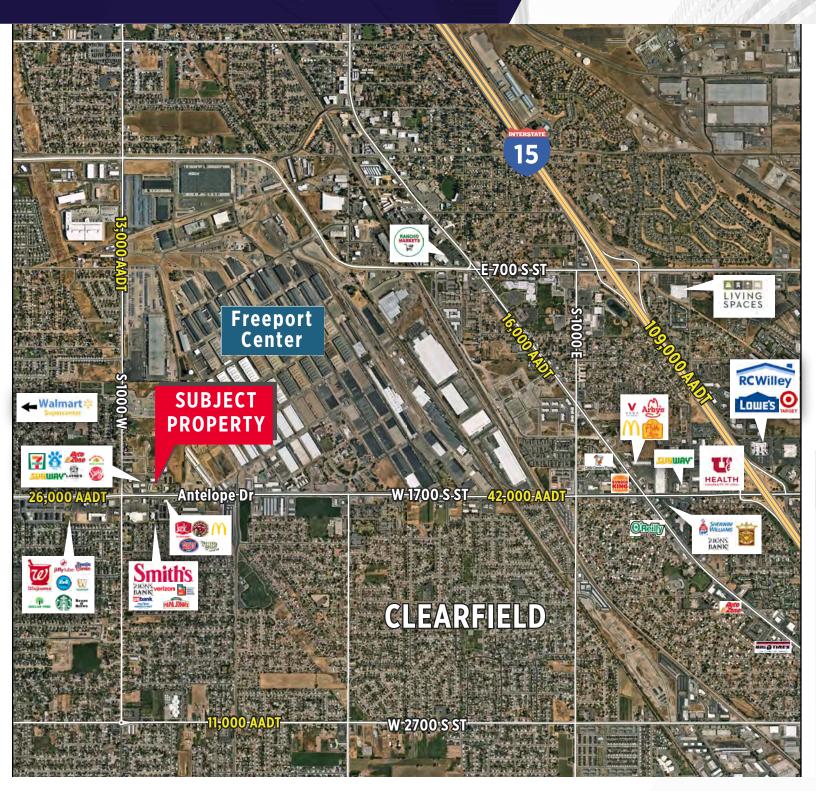

NN

CAM: \$4.38 PSF

- 2nd generation restaurant space with existing kitchen infrastructure, including a grease trap, ideal for food use or quick service restaurant
- Prime location & high visibility on Antelope Drive with high traffic counts and easy access
- Excellent signage and storefront exposure
- Open floor plan with prep area and counter service configuration



JULIE BROWN
Senior Associate

+1 801 644 4946 julie.brown@cushwake.com APRIL HARTZELL

Associate +1 801 814 4273 april.hartzell@cushwake.com



2909 S. Washington Blvd Suite 221 Ogden, UT 84401 Main +1 801 525 3000 (cushmanwakefield.com

# **FORMER SUBWAY SPACE FOR LEASE** 926 WEST 1700 SOUTH, CLEARFIELD, UT





## **NEIGHBORHOOD DEMOGRAPHICS**



## **FORMER SUBWAY SPACE FOR LEASE** 926 WEST 1700 SOUTH, CLEARFIELD, UT





#### **Contact**

#### **JULIE BROWN**

Senior Associate +1 801 644 4946 julie.brown@cushwake.com

#### **APRIL HARTZELL**

Associate +1 801 814 4273 april.hartzell@cushwake.com 2909 S. Washington Blvd Suite 221 Ogden, UT 84401 Main +1 801 525 3000 cushmanwakefield.com