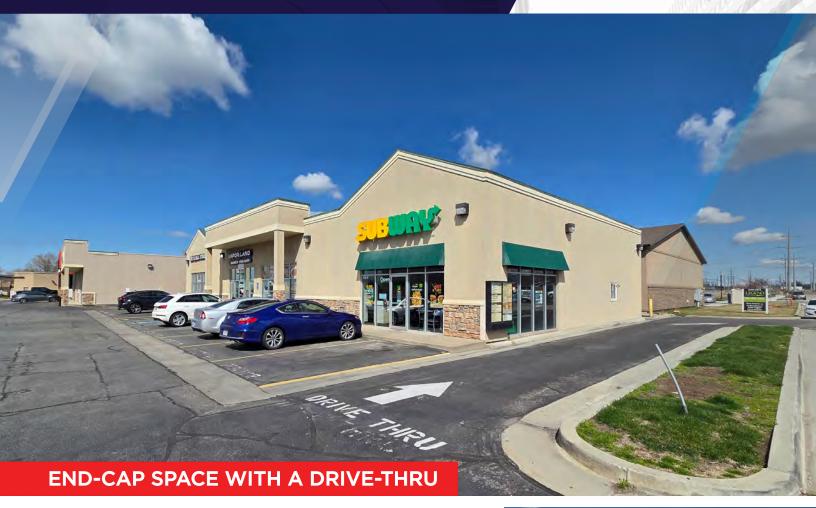

## **FORMER SUBWAY SPACE FOR LEASE** 926 WEST 1700 SOUTH, CLEARFIELD, UT

### **Property Highlights**

• Size: 1,500 SF

Lease Rate: \$28.00 PSF/NNN

CAM: \$4.38 PSF

- 2nd generation restaurant space with existing kitchen infrastructure, including a grease trap, ideal for food use or quick service restaurant
- Prime location & high visibility on Antelope Drive with high traffic counts and easy access
- Excellent signage and storefront exposure
- Open floor plan with prep area and counter service configuration