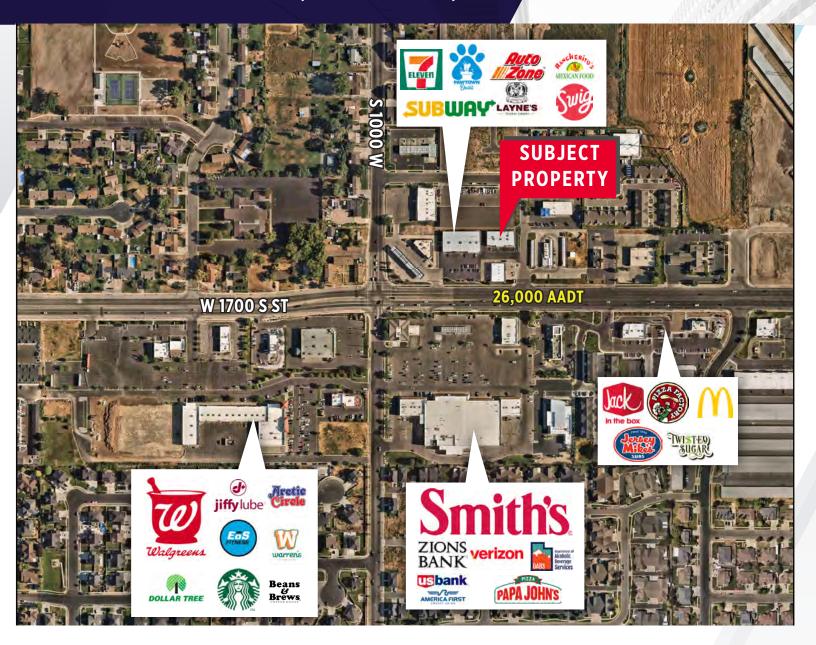

### **Property Highlights**

• Size: 1,500 SF

Lease Rate: \$28.00 PSF/NNN

CAM: \$4.38 PSF

- 2nd generation restaurant space with existing kitchen infrastructure, including a grease trap, ideal for food use or quick service restaurant
- Prime location & high visibility on Antelope Drive with high traffic counts and easy access
- Excellent signage and storefront exposure
- Open floor plan with prep area and counter service configuration