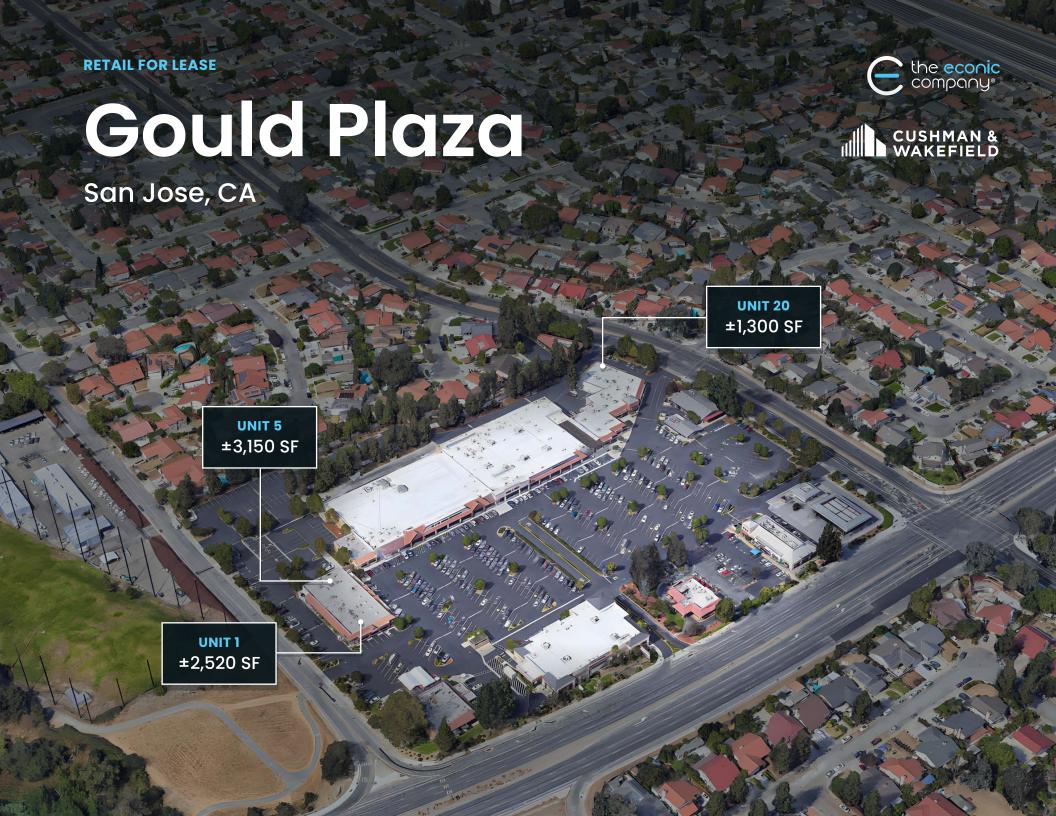

## **TRAFFIC COUNTS**

| E Capitol Expressway | 55,070 ADT |
|----------------------|------------|
| McLaughlin Avenue    | 10,000 ADT |

Source: 2025 Esri.

| UNIT | TENANT                         | SF      |
|------|--------------------------------|---------|
| 1.0  | AVAILABLE                      | ±2,520  |
| 2    | UPS STORE                      | ±1,330  |
| 3    | BACK A YARD                    | ±1,400  |
| 4    | ENVISION OPTOMETRY             | ±1,400  |
| 5    | AVAILABLE                      | ±3,150  |
| 6    | ALINA SALON                    | ±900    |
| 7    | RAINBOW CLEANERS               | ±1,200  |
| 8    | TAI PAN DIM SUM BAKERY & BBQ   | ±2,000  |
| 9    | LION SUPERMARKET               | -       |
| 10   | LASER MAXX                     | ±12,093 |
| 11   | PLANET FITNESS                 | ±20,285 |
| 12   | GARDEN CENTER                  | ±5,931  |
| 13   | WUSHU CENTRAL'S KUNG FU KIDS   | ±2,400  |
| 14   | MERIDIAN MEDICAL               | ±2,400  |
| 15   | PRO TAX AND ACCOUNTING CORP    | ±1,302  |
| 16   | HELLO TEA                      | ±1,302  |
| 17   | DON'S LIQUOR                   | ±3,970  |
| 18   | CITY OF SAN JOSE               | ±1,300  |
| 19   | PREMIER DENTAL                 | ±1,301  |
| 20   | AVAILABLE                      | ±1,300  |
| 21   | DENNY'S                        | ±5,390  |
| 22   | RITE AID                       | -       |
| 23   | MCDONALD'S                     | ±4,600  |
| 24   | RAWASF                         | ±1,636  |
| 25   | OKAYAMA SUSHI JAPANESE CUISINE | ±1,557  |
| 26   | METRO BY T-MOBILE              | ±1,387  |
| 27   | STARBUCKS                      | ±1,406  |
| 28   | SHELL GAS                      | ±13,540 |
| 29   | BONCHON FRIED CHICKEN          | ±2,825  |
| 30   | PHOTASTIC RESTAURANT           | ±1,500  |
| 31   | YIFENG ACUPUNCTURE & MASSAGE   | ±2,560  |