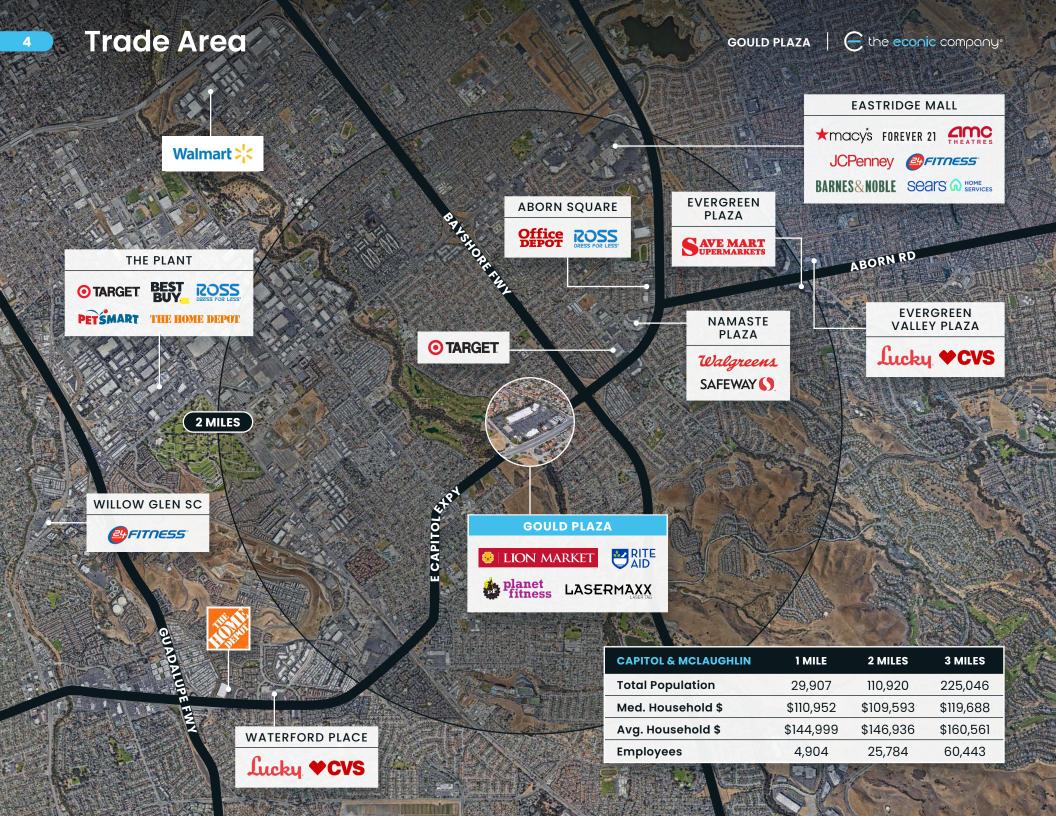

## 1 MILE 3 MILES 5 MILES Population 29,907 255,046 576,484 Avg. Household Income \$144,999 \$160,561 \$169,272 Daytime Population 19,791 169,803 473,106

## **TRAFFIC COUNTS**

| E Capitol Expressway | 55,070 ADT |
|----------------------|------------|
| McLaughlin Avenue    | 10,000 ADT |

Source: 2025 Esri.

| UNIT | TENANT                         | SF      |
|------|--------------------------------|---------|
| 1.0  | AVAILABLE                      | ±2,520  |
| 2    | UPS STORE                      | ±1,330  |
| 3    | BACK A YARD                    | ±1,400  |
| 4    | ENVISION OPTOMETRY             | ±1,400  |
| 5    | AVAILABLE                      | ±3,150  |
| 6    | ALINA SALON                    | ±900    |
| 7    | RAINBOW CLEANERS               | ±1,200  |
| 8    | TAI PAN DIM SUM BAKERY & BBQ   | ±2,000  |
| 9    | LION SUPERMARKET               | -       |
| 10   | LASER MAXX                     | ±12,093 |
| 11   | PLANET FITNESS                 | ±20,285 |
| 12   | GARDEN CENTER                  | ±5,931  |
| 13   | WUSHU CENTRAL'S KUNG FU KIDS   | ±2,400  |
| 14   | MERIDIAN MEDICAL               | ±2,400  |
| 15   | PRO TAX AND ACCOUNTING CORP    | ±1,302  |
| 16   | HELLO TEA                      | ±1,302  |
| 17   | DON'S LIQUOR                   | ±3,970  |
| 18   | CITY OF SAN JOSE               | ±1,300  |
| 19   | PREMIER DENTAL                 | ±1,301  |
| 20   | AVAILABLE                      | ±1,300  |
| 21   | DENNY'S                        | ±5,390  |
| 22   | RITE AID                       | -       |
| 23   | MCDONALD'S                     | ±4,600  |
| 24   | RAWASF                         | ±1,636  |
| 25   | OKAYAMA SUSHI JAPANESE CUISINE | ±1,557  |
| 26   | METRO BY T-MOBILE              | ±1,387  |
| 27   | STARBUCKS                      | ±1,406  |
| 28   | SHELL GAS                      | ±13,540 |
| 29   | BONCHON FRIED CHICKEN          | ±2,825  |
| 30   | PHOTASTIC RESTAURANT           | ±1,500  |
| 31   | YIFENG ACUPUNCTURE & MASSAGE   | ±2,560  |