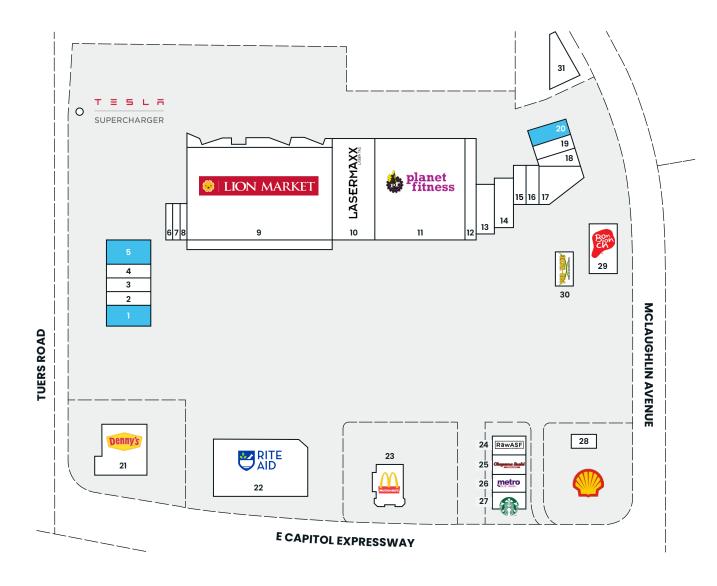

## **TRAFFIC COUNTS**

| E Capitol Expressway | 55,070 ADT |
|----------------------|------------|
| McLaughlin Avenue    | 10,000 ADT |

Source: 2025 Esri.

| UNIT | TENANT                         | SF      |
|------|--------------------------------|---------|
| 1.0  | AVAILABLE                      | ±2,520  |
| 2    | UPS STORE                      | ±1,330  |
| 3    | BACK A YARD                    | ±1,400  |
| 4    | ENVISION OPTOMETRY             | ±1,400  |
| 5    | AVAILABLE                      | ±3,150  |
| 6    | ALINA SALON                    | ±900    |
| 7    | RAINBOW CLEANERS               | ±1,200  |
| 8    | TAI PAN DIM SUM BAKERY & BBQ   | ±2,000  |
| 9    | LION SUPERMARKET               | -       |
| 10   | LASER MAXX                     | ±12,093 |
| 11   | PLANET FITNESS                 | ±20,285 |
| 12   | GARDEN CENTER                  | ±5,931  |
| 13   | WUSHU CENTRAL'S KUNG FU KIDS   | ±2,400  |
| 14   | MERIDIAN MEDICAL               | ±2,400  |
| 15   | PRO TAX AND ACCOUNTING CORP    | ±1,302  |
| 16   | HELLO TEA                      | ±1,302  |
| 17   | DON'S LIQUOR                   | ±3,970  |
| 18   | CITY OF SAN JOSE               | ±1,300  |
| 19   | PREMIER DENTAL                 | ±1,301  |
| 20   | AVAILABLE                      | ±1,300  |
| 21   | DENNY'S                        | ±5,390  |
| 22   | RITE AID                       | -       |
| 23   | MCDONALD'S                     | ±4,600  |
| 24   | RAWASF                         | ±1,636  |
| 25   | OKAYAMA SUSHI JAPANESE CUISINE | ±1,557  |
| 26   | METRO BY T-MOBILE              | ±1,387  |
| 27   | STARBUCKS                      | ±1,406  |
| 28   | SHELL GAS                      | ±13,540 |
| 29   | BONCHON FRIED CHICKEN          | ±2,825  |
| 30   | PHOTASTIC RESTAURANT           | ±1,500  |
| 31   | YIFENG ACUPUNCTURE & MASSAGE   | ±2,560  |