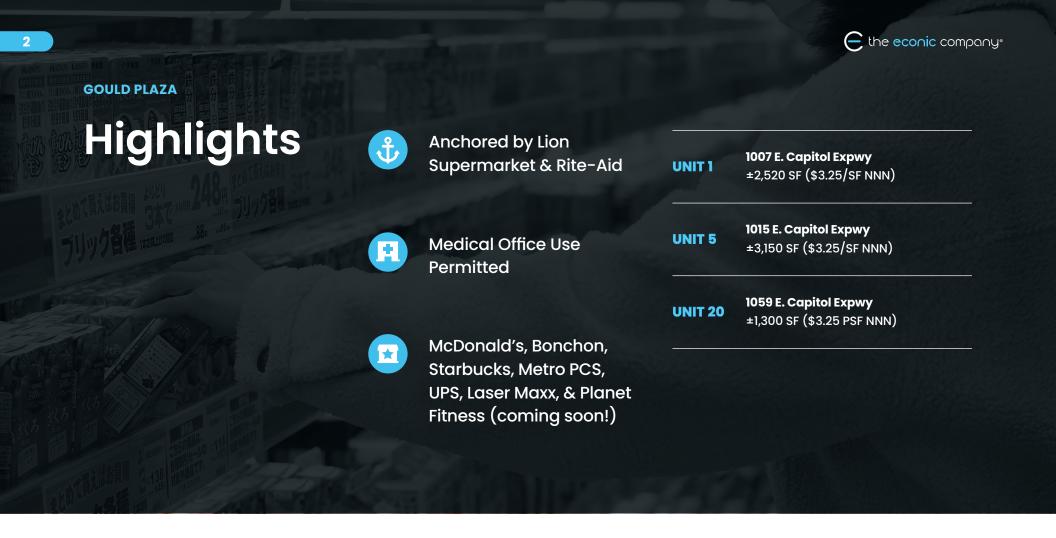

## **TRAFFIC COUNTS**

| E Capitol Expressway | 55,070 ADT |
|----------------------|------------|
| McLaughlin Avenue    | 10,000 ADT |

Source: 2025 Esri.

| UNIT | TENANT                         | SF      |
|------|--------------------------------|---------|
| 1.0  | AVAILABLE                      | ±2,520  |
| 2    | UPS STORE                      | ±1,330  |
| 3    | BACK A YARD                    | ±1,400  |
| 4    | ENVISION OPTOMETRY             | ±1,400  |
| 5    | AVAILABLE                      | ±3,150  |
| 6    | ALINA SALON                    | ±900    |
| 7    | RAINBOW CLEANERS               | ±1,200  |
| 8    | TAI PAN DIM SUM BAKERY & BBQ   | ±2,000  |
| 9    | LION SUPERMARKET               | -       |
| 10   | LASER MAXX                     | ±12,093 |
| 11   | PLANET FITNESS                 | ±20,285 |
| 12   | GARDEN CENTER                  | ±5,931  |
| 13   | WUSHU CENTRAL'S KUNG FU KIDS   | ±2,400  |
| 14   | MERIDIAN MEDICAL               | ±2,400  |
| 15   | PRO TAX AND ACCOUNTING CORP    | ±1,302  |
| 16   | HELLO TEA                      | ±1,302  |
| 17   | DON'S LIQUOR                   | ±3,970  |
| 18   | CITY OF SAN JOSE               | ±1,300  |
| 19   | PREMIER DENTAL                 | ±1,301  |
| 20   | AVAILABLE                      | ±1,300  |
| 21   | DENNY'S                        | ±5,390  |
| 22   | RITE AID                       | -       |
| 23   | MCDONALD'S                     | ±4,600  |
| 24   | RAWASF                         | ±1,636  |
| 25   | OKAYAMA SUSHI JAPANESE CUISINE | ±1,557  |
| 26   | METRO BY T-MOBILE              | ±1,387  |
| 27   | STARBUCKS                      | ±1,406  |
| 28   | SHELL GAS                      | ±13,540 |
| 29   | BONCHON FRIED CHICKEN          | ±2,825  |
| 30   | PHOTASTIC RESTAURANT           | ±1,500  |
| 31   | YIFENG ACUPUNCTURE & MASSAGE   | ±2,560  |