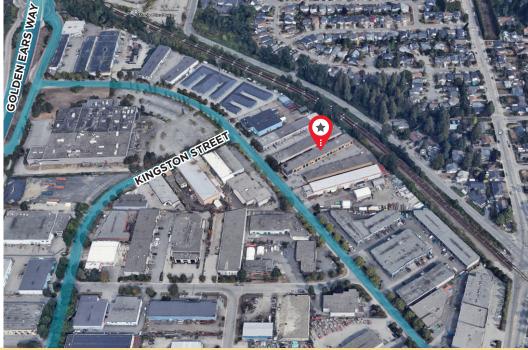

#### Location

The subject warehouse is located on the east side of Stewart Crescent, two blocks north of 113B Avenue in Maple Meadows Industrial Park, and just east of the Golden Ears Bridge crossing, which offers direct access to Highway 1, the US Border, and other areas of Metro Vancouver.