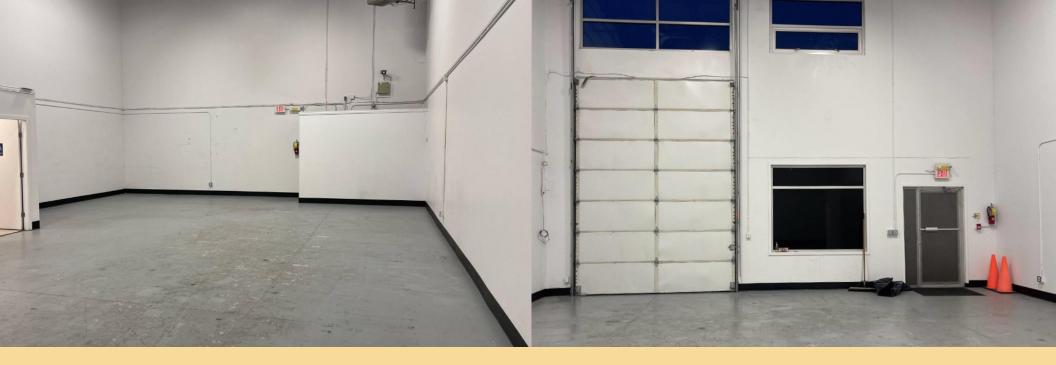

## **Building Features**

- One (1) 10' x 14' front grade insulated loading door
- Approximately 21' clear ceiling height
- Concrete tilt-up construction (2005)
- 3-phase electrical service
- Fully sprinklered
- Forced air gas heater in warehouse
- LED lighting
- One (1) fully finished 2-piece handicap washroom
- All walls painted white