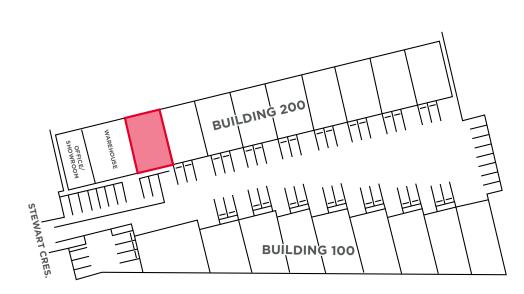

# Maple Meadows Industrial Park

BLDG. 1 20120

1,548 SF SHELL WAREHOUSE UNIT FOR SALE UNIT 203 20120 STEWART CRESCENT MAPLE RIDGE, BC

C.

### Unit Size

1,548 SF (approximately 31' x 50')

Strata Fees \$272.83 per month

Property Taxes (2024) \$10,731.36