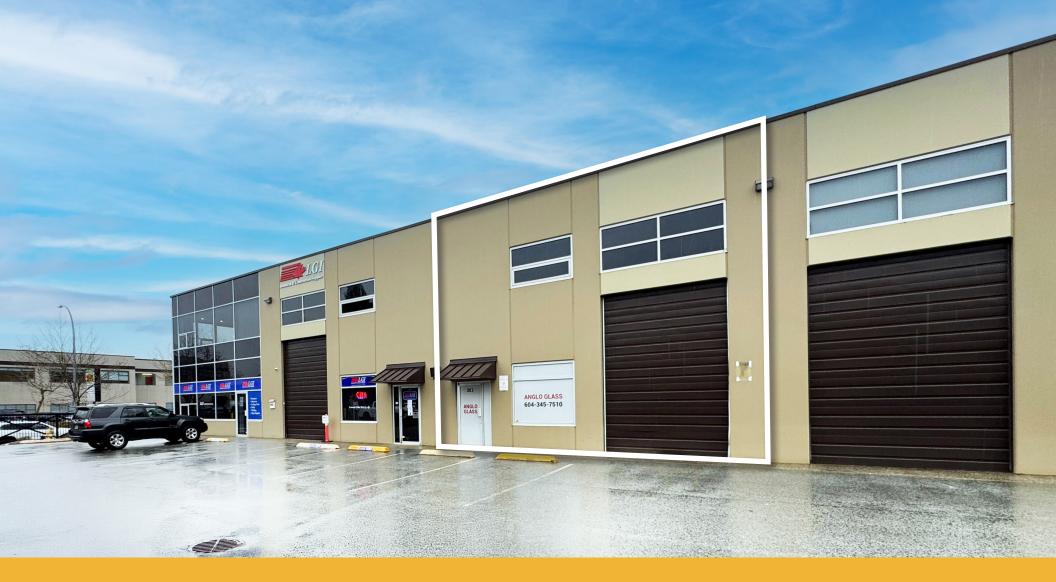

# Maple Meadows Industrial Park

BLDG. 1 20120

1,548 SF SHELL WAREHOUSE UNIT FOR SALE UNIT 203 20120 STEWART CRESCENT MAPLE RIDGE, BC

C.

## **Building Features**

- One (1) 10' x 14' front grade insulated loading door
- Approximately 21' clear ceiling height
- Concrete tilt-up construction (2005)
- 3-phase electrical service
- Fully sprinklered
- Forced air gas heater in warehouse
- LED lighting
- One (1) fully finished 2-piece handicap washroom
- All walls painted white