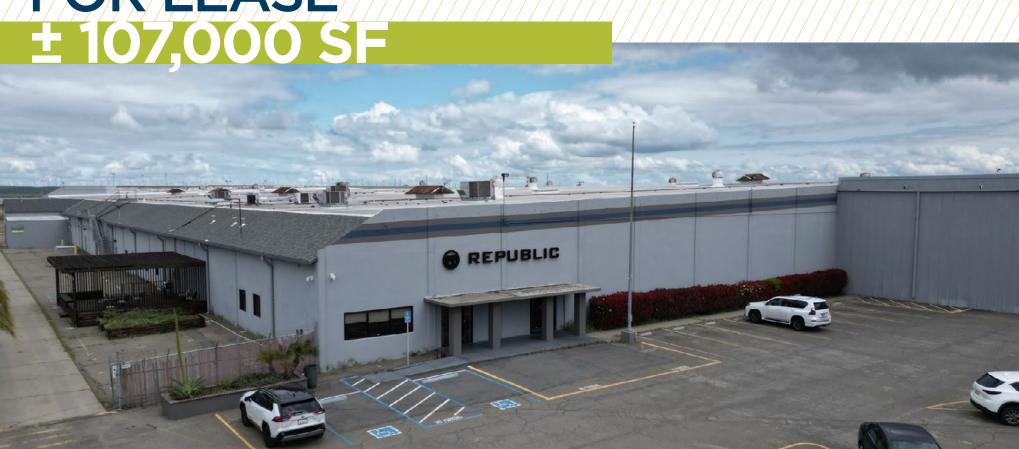

#### WAREHOUSE / STORAGE SPACE WITH YARD

### FOR LEASE

### 1700 W 4TH ST

ANTIOCH, CA

## PROPERTY HIGHLIGHTS

±107,000 SF with large yard!

| Clear Height   | 16-22' (to be verified)               |
|----------------|---------------------------------------|
| Loading        | Dock- and Grade-level                 |
| Zoning         | M-1 Light Industrial                  |
| Power          | 2500 Amps @ 277/480 (to building)     |
| Column Spacing | 40' x 72', 40 x 67', 40' x 90'        |
| Sprinklers     | Yes                                   |
| Access         | 360 access capabilities               |
| Yard           | ±2.5 Acres available, partially paved |
| Pricing        | \$0.65/SF Industrial Gross            |
|                |                                       |