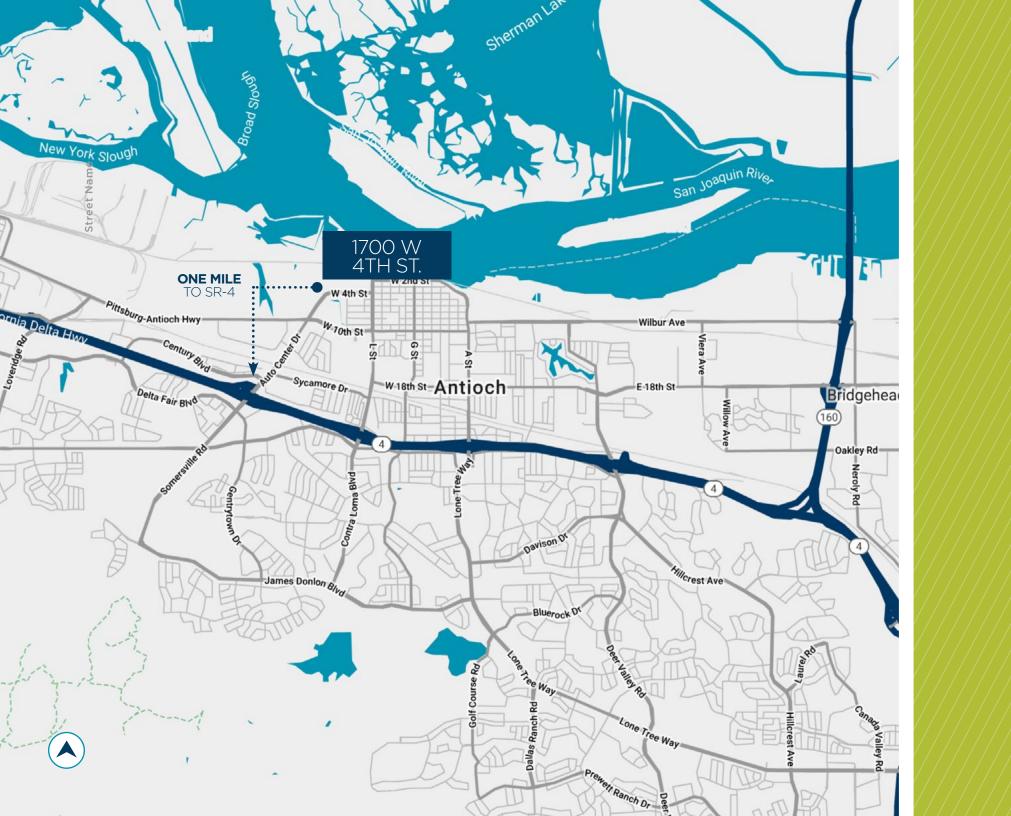

|
| Power          | 2500 Amps @ 277/480 (to building)     |
| Column Spacing | 40' x 72', 40 x 67', 40' x 90'        |
| Sprinklers     | Yes                                   |
| Access         | 360 access capabilities               |
| Yard           | ±2.5 Acres available, partially paved |
| Pricing        | \$0.65/SF Industrial Gross            |
|                |                                       |



### SITE PLAN





▲ Dock-Level Loading



#### STRATEGICALLY LOCATED OPPORTUNITY





363,867

POPULATION
Within 10 Miles



\$98,801 **AVG. INCOME** 

Within 5 Miles

\$118,312 **AVG. INCOME** Within 10 Miles



\$472,100 **AVG. HOME VALUE** 

Within 5 Miles

\$556,281 **AVG. HOME VALUE** Within 10 Miles



34.7 **AVG. AGE** Within 5 Miles

35.8

MED. AGE
Within 10 Miles





# CONTACTION

Tyler Epting
Managing Director
+1 925 548 3484
tyler.epting@cushwake.com
LIC #01317533

Kris Hagar, SIOR Senior Director +1 925 382 8887 kris.hagar@cushwake.com LIC#02009499