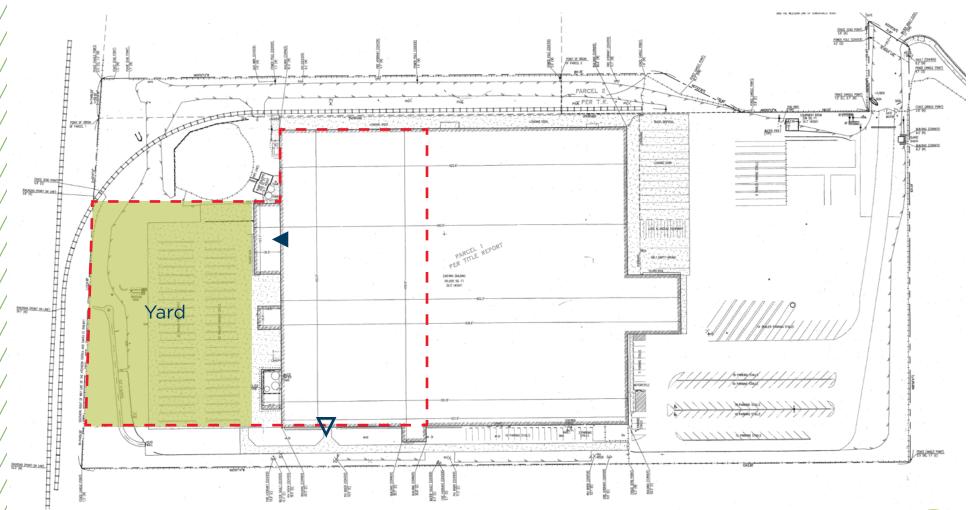

/ STORAGE SPACE WITH YARD

### FOR LEASE



### 1700 W 4TH ST

ANTIOCH, CA



## PROPERTY HIGHLIGHTS

±107,000 SF with large yard!

| Clear Height   | 16-22' (to be verified)               |
|----------------|---------------------------------------|
| Loading        | Dock- and Grade-level                 |
| Zoning         | M-1 Light Industrial                  |
| Power          | 2500 Amps @ 277/480 (to building)     |
| Column Spacing | 40' x 72', 40 x 67', 40' x 90'        |
| Sprinklers     | Yes                                   |
| Access         | 360 access capabilities               |
| Yard           | ±2.5 Acres available, partially paved |
| Pricing        | \$0.65/SF Industrial Gross            |
|                |                                       |



### SITE PLAN





▲ Dock-Level Loading



#### STRATEGICALLY LOCATED OPPORTUNITY





363,867

POPULATION
Within 10 Miles



\$98,801 **AVG. INCOME** 

Within 5 Miles

\$118,312 **AVG. INCOME** Within 10 Miles



\$472,100 **AVG. HOME VALUE** 

Within 5 Miles

\$556,281 **AVG. HOME VALUE** Within 10 Miles



34.7 **AVG. AGE** Within 5 Miles

35.8

MED. AGE
Within 10 Miles





# CONTACTION

Tyler Epting
Managing Director
+1 925 548 3484
tyler.epting@cushwake.com
LIC #01317533

Kris Hagar, SIOR Senior Director +1 925 382 8887 kris.hagar@cushwake.com LIC#02009499