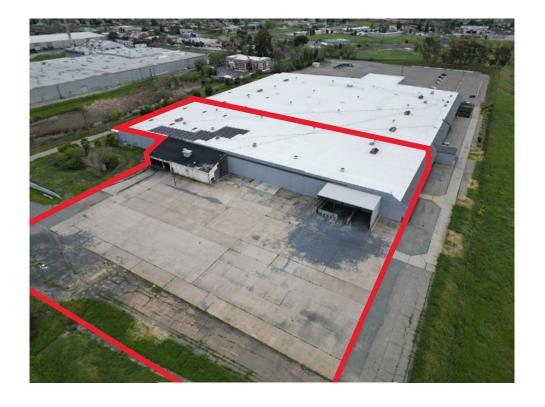

## PROPERTY HIGHLIGHTS

±107,000 SF with large yard!

| Clear Height   | 16-22' (to be verified)               |
|----------------|---------------------------------------|
| Loading        | Dock- and Grade-level                 |
| Zoning         | M-1 Light Industrial                  |
| Power          | 2500 Amps @ 277/480 (to building)     |
| Column Spacing | 40' x 72', 40 x 67', 40' x 90'        |
| Sprinklers     | Yes                                   |
| Access         | 360 access capabilities               |
| Yard           | ±2.5 Acres available, partially paved |
| Pricing        | \$0.65/SF Industrial Gross            |
|                |                                       |