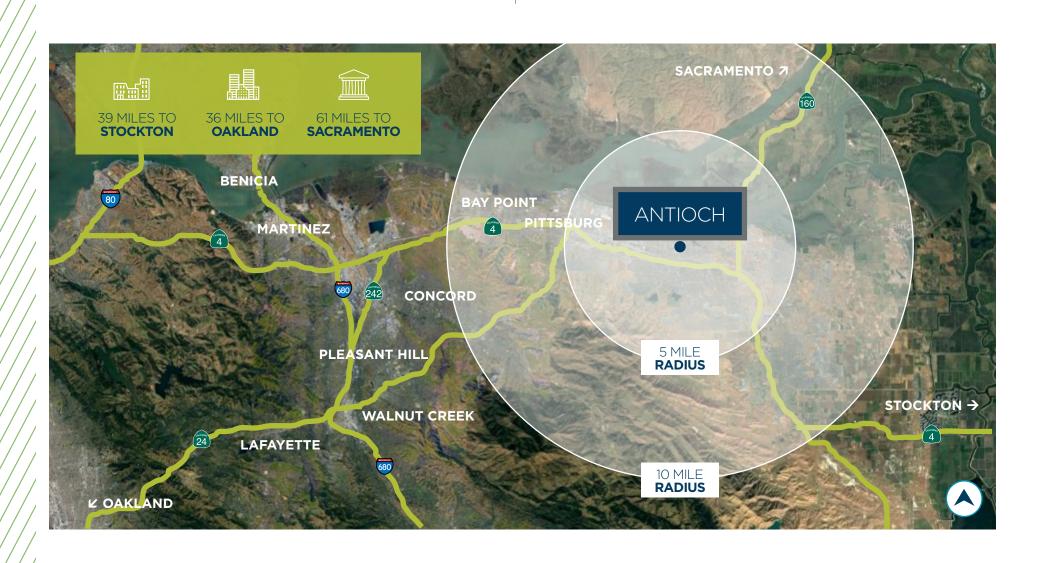

#### STRATEGICALLY LOCATED OPPORTUNITY

363,867

POPULATION
Within 10 Miles

\$98,801 **AVG. INCOME** 

Within 5 Miles

\$118,312 **AVG. INCOME** Within 10 Miles

\$472,100 **AVG. HOME VALUE** 

Within 5 Miles

\$556,281 **AVG. HOME VALUE** Within 10 Miles

34.7 **AVG. AGE** Within 5 Miles

35.8

MED. AGE
Within 10 Miles