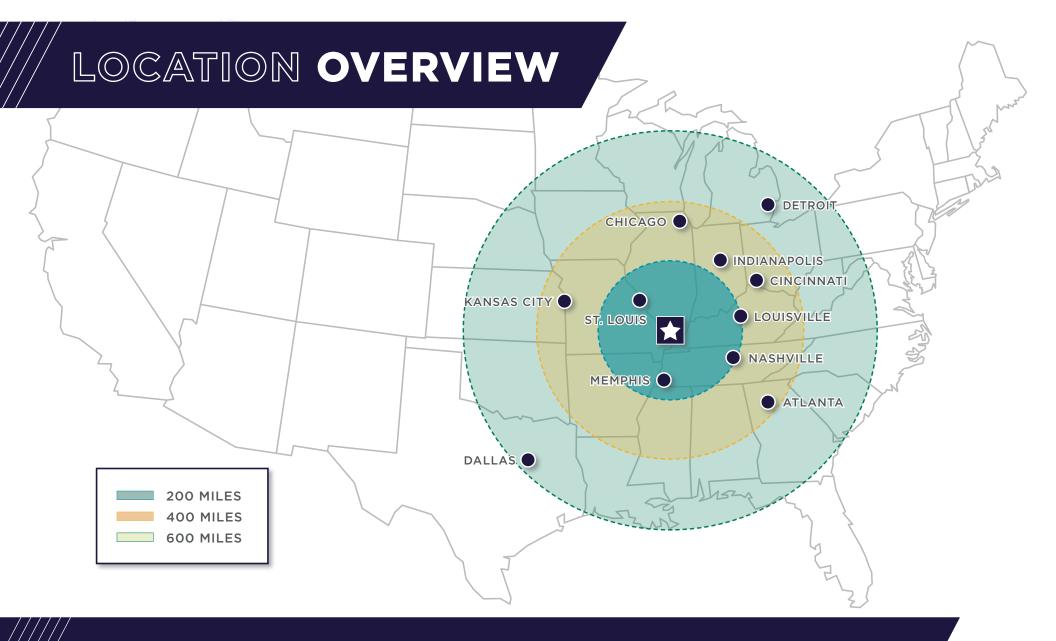

# PROPERTY OVERVIEW ±100,000 SF **AVAILABLE FOR LEASE**

- Minutes from 4-way interchange on I-57, accessible via dedicated truck road with signalization
- Near to I-57, I-64, I-24 and I-55, four of the country's major cross-country freight routes
- Excellent local labor market
- Close proximity to several major metro markets
- Located in Enterprise Zone, additional state and local economic incentives available