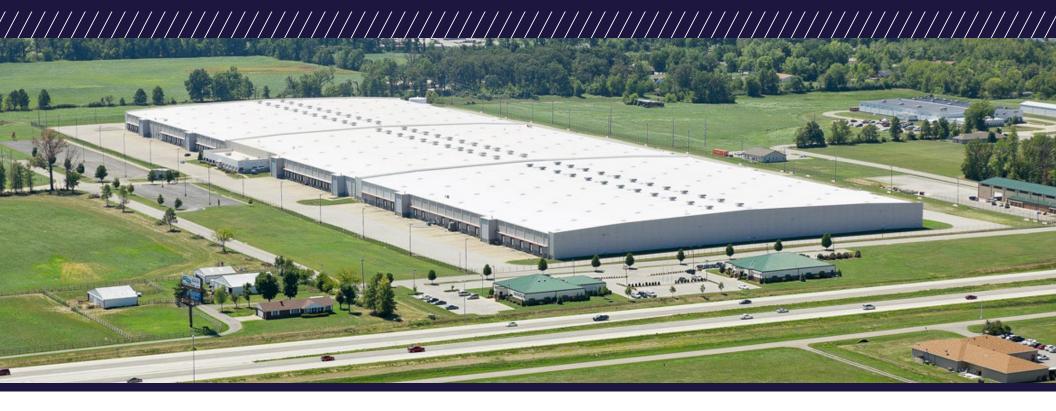

## 1-57 LOGISTICS CENTER

1100 Glenn Clarida Drive | 1100 Circuit Drive Marion, Illinois

#### PROPERTY HIGHLIGHTS

- Total Building: 1,079,020 SF
- ±72.25 Acre Site
- ±10,000 SF of Office
- Built in 2000
- 1,780' x 600' (Deep)
- 108 Exterior Docks (Expandable)
- 340 Car Parking (Expandable to 2,000+)
- 200 Trailer Parking (Expandable to 1,000+)
- ESFR Sprinkler with 250,000 Gallon Tank on Site
- Roof Mounted, Gas-Fired Air Make-up Heating Units
- 5,200 Amps, 277/480 Volts, 3-Phase