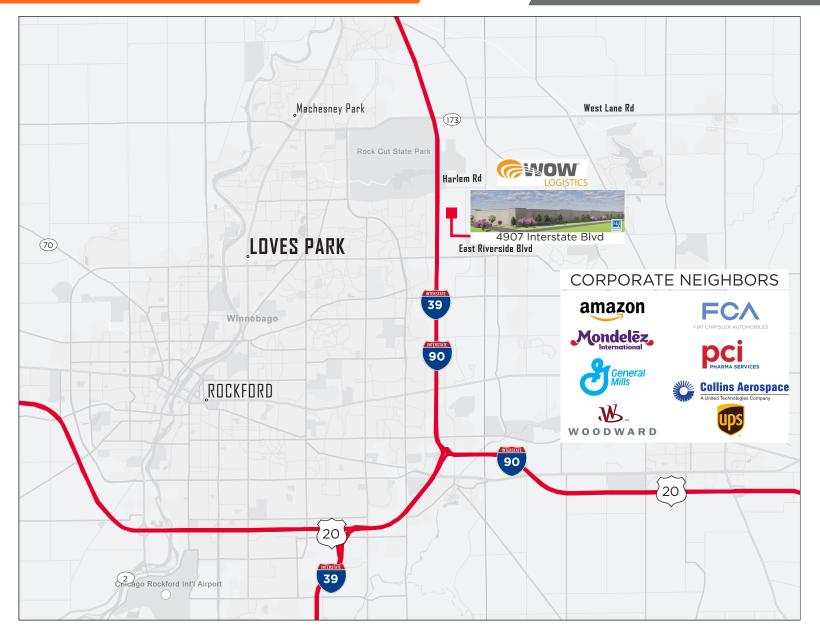

# 4907 INTERSTATE BLVD LOVES PARK Available For Lease

### COMMENTS

- Building expansion
- Less than 2 miles from I-90 via Riverside Road, Minutes from Chicago-Rockford International Airport
- Northern Illinois Premier Business Park
- 3PL services available through WOW Logistics
- Potential freezer/cooler