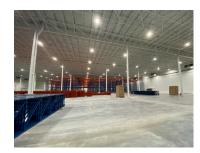

#### **BUILDING SIZE**

148,697 SF (divisible to 50,000 SF)

OFFICE AREA To-Suit

TRAILER PARKING 28 stalls

CLEAR HEIGHT 35'

LOADING DOCKS 19 Exterior Docks

DRIVE-IN DOORS One (1) potential CAR PARKING 94 Cars

YEAR BUILT 2023 - 4<sup>th</sup> Quarter

SPRINKLER SYSTEM

ZONING Industrial

COLUMN SPACING 54' 6" x 50'

POWER 2,000 Amps @ 480 Volt

### COMMENTS

- Building expansion
- Less than 2 miles from I-90 via Riverside Road, Minutes from Chicago-Rockford International Airport
- Northern Illinois Premier Business Park
- 3PL services available through WOW Logistics
- Potential freezer/cooler