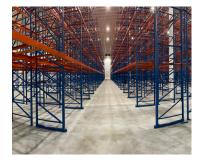

#### **BUILDING SIZE**

148,697 SF (divisible to 50,000 SF)

OFFICE AREA To-Suit

TRAILER PARKING 28 stalls

CLEAR HEIGHT 35'

LOADING DOCKS 19 Exterior Docks

DRIVE-IN DOORS One (1) potential CAR PARKING 94 Cars

YEAR BUILT 2023 - 4<sup>th</sup> Quarter

SPRINKLER SYSTEM

ZONING Industrial

COLUMN SPACING 54' 6" x 50'

POWER 2,000 Amps @ 480 Volt

### COMMENTS

- Building expansion
- Less than 2 miles from I-90 via Riverside Road, Minutes from Chicago-Rockford International Airport
- Northern Illinois Premier Business Park
- 3PL services available through WOW Logistics
- Potential freezer/cooler