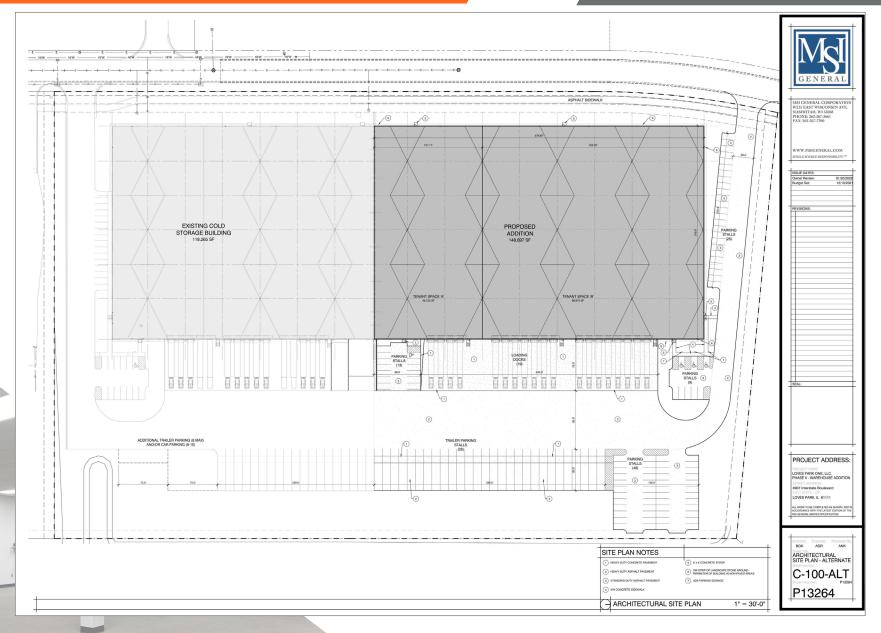

#### **BUILDING SIZE**

148,697 SF (divisible to 50,000 SF)

OFFICE AREA To-Suit

TRAILER PARKING 28 stalls

CLEAR HEIGHT 35'

LOADING DOCKS 19 Exterior Docks

DRIVE-IN DOORS One (1) potential CAR PARKING 94 Cars

### COMMENTS

- Building expansion
- Less than 2 miles from I-90 via Riverside Road, Minutes from Chicago-Rockford International Airport
- Northern Illinois Premier Business Park
- 3PL services available through WOW Logistics
- Potential freezer/cooler