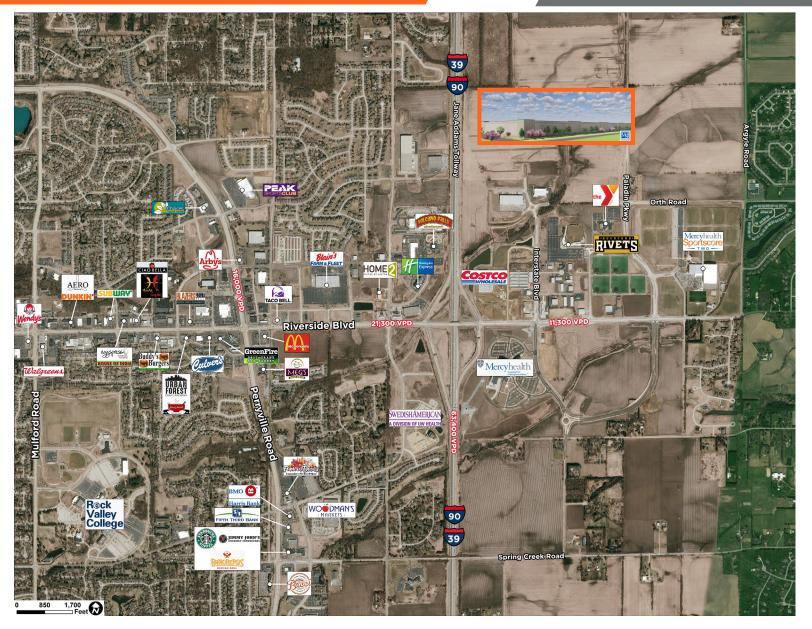

# 4907 INTERSTATE BLVD LOVES PARK Available For Lease

### COMMENTS

- Building expansion
- Less than 2 miles from I-90 via Riverside Road, Minutes from Chicago-Rockford International Airport
- Northern Illinois Premier Business Park
- 3PL services available through WOW Logistics
- Potential freezer/cooler