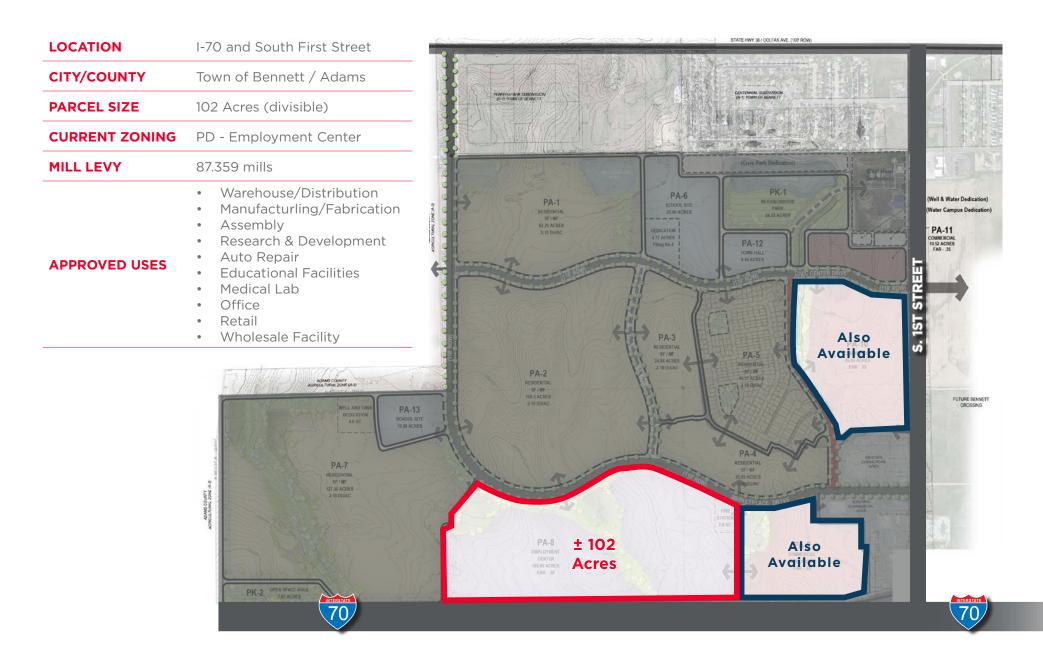

Muegge Farms I-70 & South 1st Street

Bennett, Colorado



# Land in Muegge Farms



## Bennett At A Glance

|                              | 3-MILE | 5-MILE | 10-MILE |
|------------------------------|--------|--------|---------|
| 2023 POPULATION              | 3,785  | 5,354  | 12,030  |
| PROJECTED GROWTH (2023-2028) | 6.10%  | 4.02%  | 2.26%   |
| 2023 HOUSEHOLDS              | 1,201  | 1,787  | 3,625   |













For more information, please contact the Industrial Land Services:

#### **DREW MCMANUS**

Executive Managing Director +1 303 810 8633 drew.mcmanus@cushwake.com

### **BRYAN FRY**

Senior Director +1 720 217 4071 bryan.fry@cushwake.com

#### **RYAN SEARLE**

Senior Director +1 720 260 5859 ryan.searle@cushwake.com 1401 Lawrence Street, Suite 1100 Denver, CO 80202 T +1 303 292 3700 F +1 303 534 8270 cushmanwakefield.com