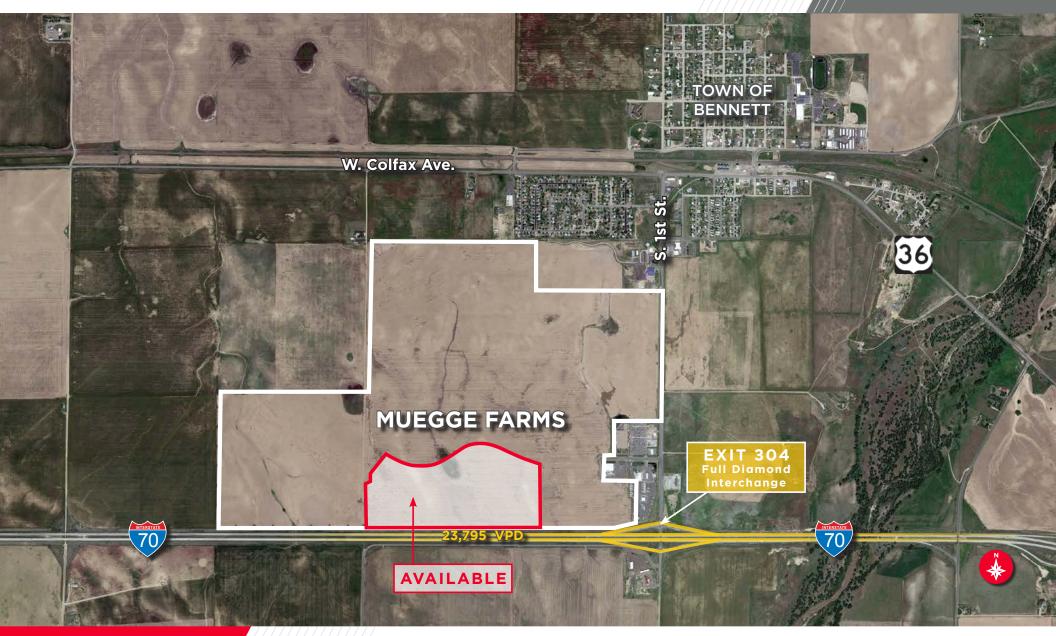

Muegge Farms I-70 & South 1st Street

Bennett, Colorado



# Land in Muegge Farms



## Bennett At A Glance

|                              | 3-MILE | 5-MILE | 10-MILE |
|------------------------------|--------|--------|---------|
| 2023 POPULATION              | 3,785  | 5,354  | 12,030  |
| PROJECTED GROWTH (2023-2028) | 6.10%  | 4.02%  | 2.26%   |
| 2023 HOUSEHOLDS              | 1,201  | 1,787  | 3,625   |













For more information, please contact the Industrial Land Services:

#### **DREW MCMANUS**

Executive Managing Director +1 303 810 8633 drew.mcmanus@cushwake.com

### **BRYAN FRY**

Senior Director +1 720 217 4071 bryan.fry@cushwake.com

#### **RYAN SEARLE**

Senior Director +1 720 260 5859 ryan.searle@cushwake.com 1401 Lawrence Street, Suite 1100 Denver, CO 80202 T +