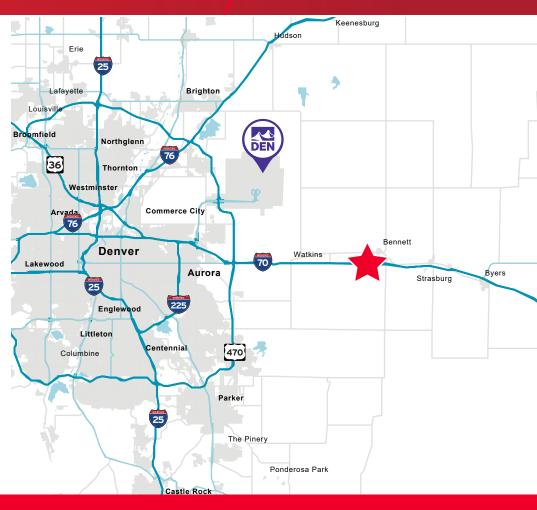

Muegge Farms I-70 & South 1st Street

Bennett, Colorado



# Land in Muegge Farms



## Bennett At A Glance

|                              | 3-MILE | 5-MILE | 10-MILE |
|------------------------------|--------|--------|---------|
| 2023 POPULATION              | 3,785  | 5,354  | 12,030  |
| PROJECTED GROWTH (2023-2028) | 6.10%  | 4.02%  | 2.26%   |
| 2023 HOUSEHOLDS              | 1,201  | 1,787  | 3,625   |













For more information, please contact the Industrial Land Services:

#### **DREW MCMANUS**

Executive Managing Director +1 303 810 8633 drew.mcmanus@cushwake.com

### **BRYAN FRY**

Senior Director +1 720 217 4071 bryan.fry@cushwake.com

#### **RYAN SEARLE**

Senior Director +1 720 260 5859 ryan.searle@cushwake.com 1401 Lawrence Street, Suite 1100 Denver, CO 80202 T +1 303 292 3700 F +1 303 534 8270 cushmanwakefield.com