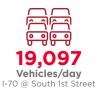

Muegge Farms I-70 & South 1st Street

Bennett, Colorado



# Land in Muegge Farms



## Bennett At A Glance

|                              | 3-MILE | 5-MILE | 10-MILE |
|------------------------------|--------|--------|---------|
| 2023 POPULATION              | 3,785  | 5,354  | 12,030  |
| PROJECTED GROWTH (2023-2028) | 6.10%  | 4.02%  | 2.26%   |
| 2023 HOUSEHOLDS              | 1,201  | 1,787  | 3,625   |













For more information, please contact the Industrial Land Services:

#### **DREW MCMANUS**

Executive Managing Director +1 303 810 8633 drew.mcmanus@cushwake.com

### **BRYAN FRY**

Senior Director +1 720 217 4071 bryan.fry@cushwake.com

#### **RYAN SEARLE**

Senior Director +1 720 260 5859 ryan.searle@cushwake.com 1401 Lawrence Street, Suite 1100 Denver, CO 80202 T +1 303 292 3700 F +1 303 534 8270 cushmanwakefield.com