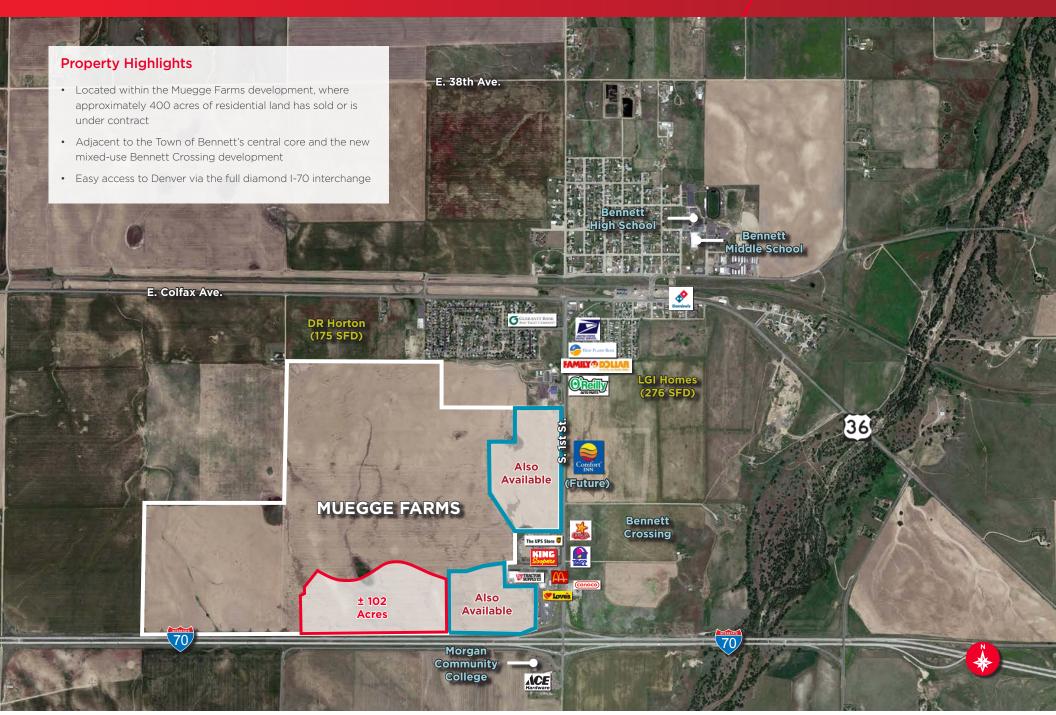

Muegge Farms I-70 & South 1st Street

Bennett, Colorado



# Land in Muegge Farms



## Bennett At A Glance

|                              | 3-MILE | 5-MILE | 10-MILE |
|------------------------------|--------|--------|---------|
| 2023 POPULATION              | 3,785  | 5,354  | 12,030  |
| PROJECTED GROWTH (2023-2028) | 6.10%  | 4.02%  | 2.26%   |
| 2023 HOUSEHOLDS              | 1,201  | 1,787  | 3,625   |













For more information, please contact the Industrial Land Services:

#### **DREW MCMANUS**

Executive Managing Director +1 303 810 8633 drew.mcmanus@cushwake.com

### **BRYAN FRY**

Senior Director +1 720 217 4071 bryan.fry@cushwake.com

#### **RYAN SEARLE**

Senior Director +1 720 260 5859 ryan.searle@cushwake.com 1401 Lawrence Street, Suite 1100 Denver, CO 80202 T +1 303 292 3700 F +1 303 534 8270 cushmanwakefield.com