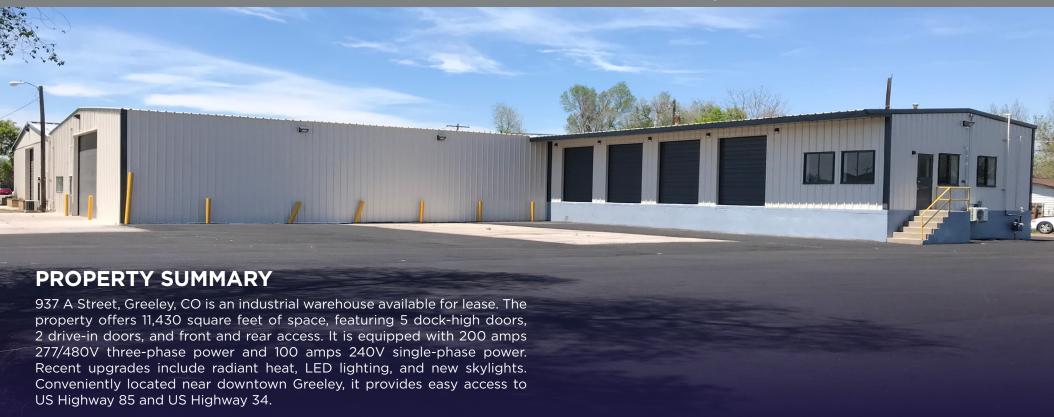

# 937 A STREET

Greeley, CO 80631

11,430 SF Warehouse for Lease

- 0.82 Acre
- Outside storage
- 5 dock highs
- 2 overhead doors
- 3 restrooms
- Radiant heating
- Dock high area single phase
- Warehouse/Shop is 2 phase
- Multiple 40 amp plugs
- 3 Offices, Reception Area, Conference Room, & 2 Kitchenettes/Break Areas
- 2 break areas
- Secured fenced lot with security cameras and internal cameras

Zoning: Industrial, Low Intensity (AE)

Mezzanine

Front and rear access

\$12 - \$14/SF NNN

Available within 30 days

## 937 A STREET

Greeley, CO 80631

11,430 SF Warehouse for Lease

205.3' Land 61' 28,742 SF WH 10' **Dock High Door YOC 1977** 120' Office 1,380 SF 450 SF 16' 4' Loading Dock 4' Loading Dock **Dock High Doors** 15' WH 16' WH 16' **YOC 1961 YOC 1970** 4,250 SF 4,180 SF 80 140' 20' 19' 64' Office 31' 29' 1,171 SF 12' x 14' OH 20' x 14' OH 39' **First Floor** 11,430 SF