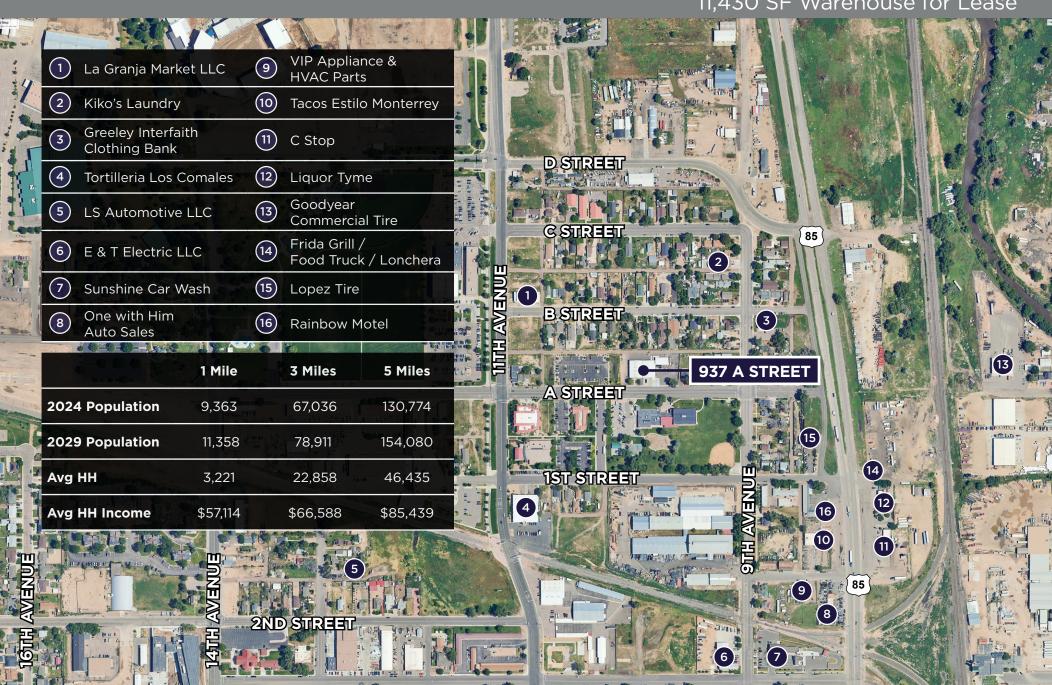

#### **NEIGHBORHOOD MAP**

# 937 A STREET

Greeley, CO 80631

11,430 SF Warehouse for Lease