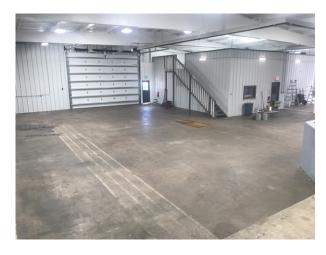

# 937 A STREET

Greeley, CO 80631

11,430 SF Warehouse for Lease

- 0.82 Acre
- Outside storage
- 5 dock highs
- 2 overhead doors
- 3 restrooms
- Radiant heating
- Dock high area single phase
- Warehouse/Shop is 2 phase
- Multiple 40 amp plugs
- 3 Offices, Reception Area, Conference Room, & 2 Kitchenettes/Break Areas
- 2 break areas
- Secured fenced lot with security cameras and internal cameras