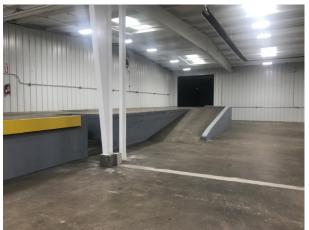

#### **PROPERTY FEATURES**

# 937 A STREET

Greeley, CO 80631

11,430 SF Warehouse for Lease

- 0.82 Acre
- Outside storage
- 5 dock highs
- 2 overhead doors
- 3 restrooms
- Radiant heating
- Dock high area single phase
- Warehouse/Shop is 2 phase
- Multiple 40 amp plugs
- 3 Offices, Reception Area, Conference Room, & 2 Kitchenettes/Break Areas
- 2 break areas
- Secured fenced lot with security cameras and internal cameras