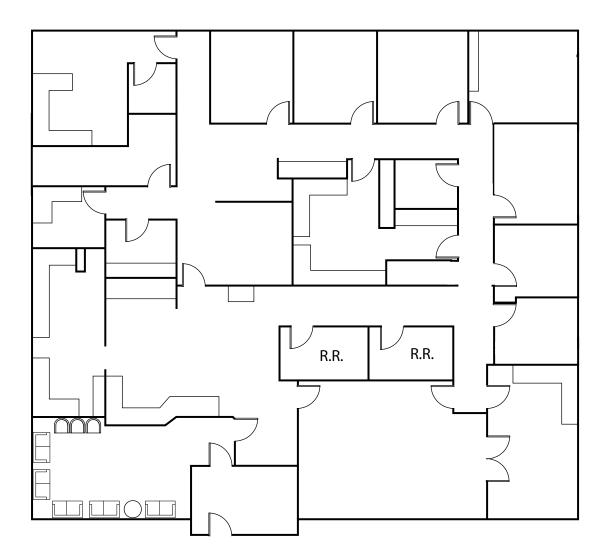

# **PROPERTY HIGHLIGHTS**

- ±5,025 square feet
- \$995,000
- Prime location, high-visibility site with easy access to major roads, ensuring strong patient traffic and accessibility
- Attractive investment opportunity ideal for investors seeking a hassle-free, income-generating medical asset with long-term value

## AVAILABLE ±5,025 SQUARE FEET

DARRIN BOYD, SIOR, CCIM Managing Director +1 317 590 8490 darrin.boyd@cushwake.com