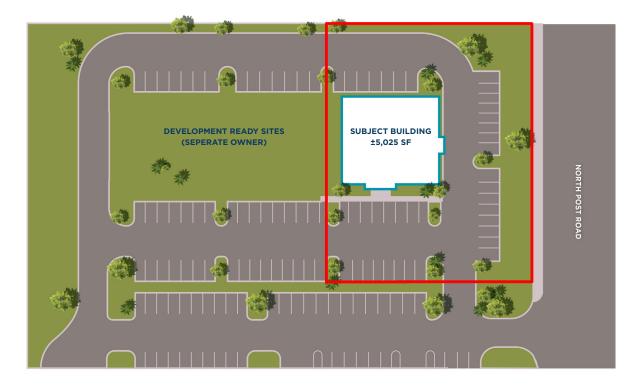

# **PROPERTY HIGHLIGHTS**

- ±5,025 square feet
- \$995,000
- Prime location, high-visibility site with easy access to major roads, ensuring strong patient traffic and accessibility
- Attractive investment opportunity ideal for investors seeking a hassle-free, income-generating medical asset with long-term value

## AVAILABLE ±5,025 SQUARE FEET

DARRIN BOYD, SIOR, CCIM Managing Director +1 317 590 8490 darrin.boyd@cushwake.com