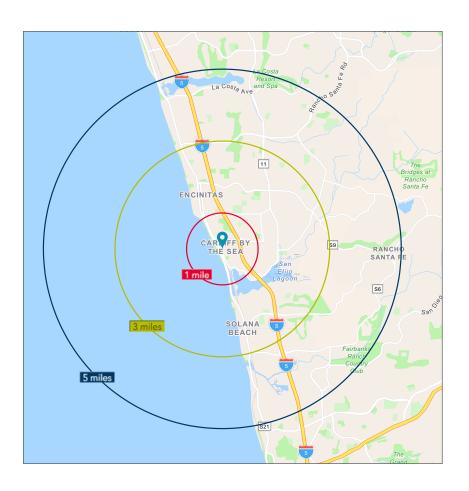

#### **DEMOGRAPHICS**

|              | 1 MILE    | 3 MILES   | 5 MILES   |
|--------------|-----------|-----------|-----------|
| Pop (2024)   | 8,796     | 53,222    | 103,433   |
| AHH Income   | \$221,592 | \$205,626 | \$224,729 |
| Daytime Pop. | 2,995     | 36,428    | 58,678    |

### DEMOGRAPHICS

1MILE 3 MILE

#### **Demographic and Income Profile**

2087 San Elijo Ave, Cardiff By The Sea, California, 92007

Ring: 1 mile radius

Latitude: 33.02129, Longitude: -117.28254

| Summary                       | Census 201 | LO       | Census 2020 |         | 2024      | 202    |
|-------------------------------|------------|----------|-------------|---------|-----------|--------|
| Population                    | 8,30       | 06       | 8,779       |         | 8,796     | 8,81   |
| Households                    | 3,50       | 03       | 3,614       |         | 3,640     | 3,71   |
| Families                      | 1,97       | 72       | -           |         | 2,156     | 2,20   |
| Average Household Size        | 2.3        | 37       | 2.43        |         | 2.41      | 2.3    |
| Owner Occupied Housing Units  | 1,98       | 85       |             |         | 2,106     | 2,19   |
| Renter Occupied Housing Units | 1,5        | 18       |             |         | 1,534     | 1,52   |
| Median Age                    | 39         | .4       | -           |         | 42.7      | 44.    |
| Trends: 2023-2028 Annual Rate |            | Area     |             | State   |           | Nation |
| Population                    |            | 0.05%    |             | 0.09%   |           | 0.30   |
| Households                    |            | 0.39%    |             | 0.38%   |           | 0.49   |
| Families                      |            | 0.46%    |             | 0.37%   |           | 0.44   |
| Owner HHs                     |            | 0.79%    |             | 0.58%   |           | 0.66   |
| Median Household Income       |            | 2.61%    |             | 2.70%   |           | 2.57   |
|                               |            |          |             | 2024    |           | 202    |
| Households by Income          |            |          | Number      | Percent | Number    | Perce  |
| <\$15,000                     |            |          | 155         | 4.3%    | 135       | 3.6    |
| \$15,000 - \$24,999           |            |          | 66          | 1.8%    | 46        | 1.2    |
| \$25,000 - \$34,999           |            |          | 199         | 5.5%    | 147       | 4.0    |
| \$35,000 - \$49,999           |            |          | 123         | 3.4%    | 110       | 3.0    |
| \$50,000 - \$74,999           |            |          | 249         | 6.8%    | 210       | 5.7    |
| \$75,000 - \$99,999           |            |          | 248         | 6.8%    | 217       | 5.8    |
| \$100,000 - \$149,999         |            |          | 629         | 17.3%   | 578       | 15.6   |
| \$150,000 - \$199,999         |            |          | 539         | 14.8%   | 567       | 15.3   |
| \$200,000+                    |            |          | 1,432       | 39.3%   | 1,701     | 45.8   |
|                               |            |          |             |         |           |        |
| Median Household Income       |            |          | \$161,162   |         | \$183,347 |        |
| Average Household Income      |            |          | \$221,592   |         | \$253,094 |        |
| Per Capita Income             |            |          | \$92,537    |         | \$107,487 |        |
|                               | Cen        | sus 2010 |             | 2024    |           | 20     |
| Population by Age             | Number     | Percent  | Number      | Percent | Number    | Perce  |
| 0 - 4                         | 404        | 4.9%     | 415         | 4.7%    | 397       | 4.5    |
| 5 - 9                         | 463        | 5.6%     | 459         | 5.2%    | 415       | 4.7    |
| 10 - 14                       | 361        | 4.3%     | 435         | 4.9%    | 475       | 5.4    |
| 15 - 19                       | 373        | 4.5%     | 404         | 4.6%    | 434       | 4.9    |
| 20 - 24                       | 398        | 4.8%     | 351         | 4.0%    | 299       | 3.4    |
| 25 - 34                       | 1,498      | 18.0%    | 1,169       | 13.3%   | 885       | 10.0   |
| 35 - 44                       | 1,332      | 16.0%    | 1,517       | 17.2%   | 1,596     | 18.1   |
| 45 - 54                       | 1,377      | 16.6%    | 1,251       | 14.2%   | 1,368     | 15.5   |
| 55 - 64                       | 1,215      | 14.6%    | 1,110       | 12.6%   | 1,059     | 12.0   |
| 65 - 74                       | 510        | 6.1%     | 1,027       | 11.7%   | 1,035     | 11.7   |
| 75 - 84                       | 266        | 3.2%     | 515         | 5.9%    | 672       | 7.6    |
| /5 - 84                       |            |          |             |         |           |        |

#### **Demographic and Income Profile**

2087 San Elijo Ave, Cardiff By The Sea, California, 92007

Ring: 3 mile radius

Latitude: 33.02129, Longitude: -117.28254

Census 2010 Census 2020 2024 2029 Summary Population 51.891 53,775 53,222 53,503 21,771 21,871 21,795 Households 22,359 Families 12,809 13,299 13,644 Average Household Size 2.36 2.42 2.40 2.35 Owner Occupied Housing Units 12,962 13,533 13,884 Renter Occupied Housing Units 8,809 8,262 8,475 Median Age 41.8 44.7 46.0 Trends: 2023-2028 Annual Rate State National Population 0.11% 0.09% 0.30% Households 0.51% 0.38% 0.49% Families 0.51% 0.37% 0.44% Owner HHs 0.51% 0.66% 0.58% Median Household Income 2.42% 2.70% 2.57% 2024 2029 **Households by Income** Number Percent Number Percent <\$15,000 942 840 4.3% 3.8% \$15,000 - \$24,999 524 2.4% 373 1.7% \$25,000 - \$34,999 884 687 3.1% 4.1% \$35,000 - \$49,999 1,036 4.8% 829 3.7% \$50,000 - \$74,999 1,952 9.0% 1,615 7.2% \$75,000 - \$99,999 1,836 8.4% 1,691 7.6% \$100,000 - \$149,999 3,728 17.1% 3,649 16.3% \$150,000 - \$199,999 2,878 13.2% 3,313 14.8% \$200,000+ 9,362 41.9% Median Household Income \$149,924 \$168,992 Average Household Income \$205,626 \$232,894 \$84,605 \$97,725 Per Capita Income Census 2010 2024 2029 Population by Age Number Percent Number Percent Number Percent 0 - 4 2,766 5.3% 2,411 4.5% 2,338 4.4% 2,768 5 - 9 2,814 5.4% 5.2% 2,480 4.6% 10 - 14 2,719 5.2% 2,834 2,896 5.4% 15 - 19 2,603 5.0% 2,756 5.2% 2,718 5.1% 20 - 24 2,327 4.5% 2,503 4.7% 2,505 4.7% 25 - 34 7,512 14.5% 6,061 11.4% 5,681 10.6% 35 - 44 7,580 14.6% 7,534 14.2% 7,380 13.8% 45 - 54 8,212 15.8% 7,451 14.0% 7,592 14.2% 55 - 64 7,643 14.7% 6,849 12.9% 6,674 12.5% 7.4% 65 - 74 3,851 6,362 6,361 12.0% 11.9% 75 - 84 2,326 4.5% 3,913 4,769 8.9% 85+ 1,537 3.0% 1,781 3.3% 2,108 3.9%

#### **Demographic and Income Profile**

2087 San Elijo Ave, Cardiff By The Sea, California, 92007

ng: 5 mile radius

Latitude: 33.02129, Longitude: -117.28254

| Summary                       | Census 201 | LO       | Census 2020 | 20      | 024       | 202     |
|-------------------------------|------------|----------|-------------|---------|-----------|---------|
| Population                    | 100,73     | 31       | 104,357     | 103,    | 433       | 103,47  |
| Households                    | 40,80      | 04       | 41,527      | 41,     | 424       | 42,26   |
| Families                      | 26,2       | 19       | -           | 26,     | 945       | 27,45   |
| Average Household Size        | 2.4        | 45       | 2.48        | 2       | .47       | 2.4     |
| Owner Occupied Housing Units  | 26,70      | 03       | -           | 27,     | 910       | 28,61   |
| Renter Occupied Housing Units | 14,10      | 01       | -           | 13,     | 514       | 13,65   |
| Median Age                    | 43         | .0       | -           | 4       | 5.6       | 46.     |
| Trends: 2023-2028 Annual Rate |            | Area     |             | State   |           | Nationa |
| Population                    |            | 0.01%    |             | 0.09%   |           | 0.30    |
| Households                    |            | 0.40%    |             | 0.38%   |           | 0.49    |
| Families                      |            | 0.38%    |             | 0.37%   |           | 0.44    |
| Owner HHs                     |            | 0.50%    |             | 0.58%   |           | 0.66    |
| Median Household Income       |            | 2.37%    |             | 2.70%   |           | 2.57    |
|                               |            |          |             | 2024    |           | 202     |
| Households by Income          |            |          | Number      | Percent | Number    | Perce   |
| <\$15,000                     |            |          | 1,628       | 3.9%    | 1,422     | 3.4     |
| \$15,000 - \$24,999           |            |          | 834         | 2.0%    | 585       | 1.4     |
| \$25,000 - \$34,999           |            |          | 1,278       | 3.1%    | 983       | 2.3     |
| \$35,000 - \$49,999           |            |          | 1,638       | 4.0%    | 1,277     | 3.0     |
| \$50,000 - \$74,999           |            |          | 3,150       | 7.6%    | 2,548     | 6.0     |
| \$75,000 - \$99,999           |            |          | 3,172       | 7.7%    | 2,843     | 6.7     |
| \$100,000 - \$149,999         |            |          | 7,013       | 16.9%   | 6,721     | 15.9    |
| \$150,000 - \$199,999         |            |          | 5,659       | 13.7%   | 6,286     | 14.9    |
| \$200,000+                    |            |          | 17,053      | 41.2%   | 19,598    | 46.4    |
|                               |            |          |             |         |           |         |
| Median Household Income       |            |          | \$164,539   |         | \$185,010 |         |
| Average Household Income      |            |          | \$224,729   |         | \$252,880 |         |
| Per Capita Income             |            |          | \$90,171    |         | \$103,448 |         |
|                               |            | sus 2010 |             | 2024    |           | 202     |
| Population by Age             | Number     | Percent  | Number      | Percent | Number    | Perce   |
| 0 - 4                         | 5,033      | 5.0%     | 4,392       | 4.2%    | 4,268     | 4.1     |
| 5 - 9                         | 5,942      | 5.9%     | 5,423       | 5.2%    | 4,803     | 4.6     |
| 10 - 14                       | 6,475      | 6.4%     | 5,922       | 5.7%    | 5,881     | 5.7     |
| 15 - 19                       | 5,891      | 5.8%     | 5,768       | 5.6%    | 5,519     | 5.3     |
| 20 - 24                       | 4,157      | 4.1%     | 5,322       | 5.1%    | 4,895     | 4.7     |
| 25 - 34                       | 11,759     | 11.7%    | 10,625      | 10.3%   | 10,874    | 10.5    |
| 35 - 44                       | 14,100     | 14.0%    | 13,375      | 12.9%   | 12,966    | 12.5    |
| 45 - 54                       | 17,270     | 17.1%    | 14,608      | 14.1%   | 14,306    | 13.8    |
| 55 - 64                       | 15,184     | 15.1%    | 14,056      | 13.6%   | 13,613    | 13.2    |
| 65 - 74                       | 7,453      | 7.4%     | 12,758      | 12.3%   | 12,815    | 12.4    |
| 75 - 84                       | 4,594      | 4.6%     | 7,724       | 7.5%    | 9,516     | 9.2     |
| 85+                           | 2,873      | 2.9%     | 3,461       | 3.3%    | 4,019     | 3.9     |