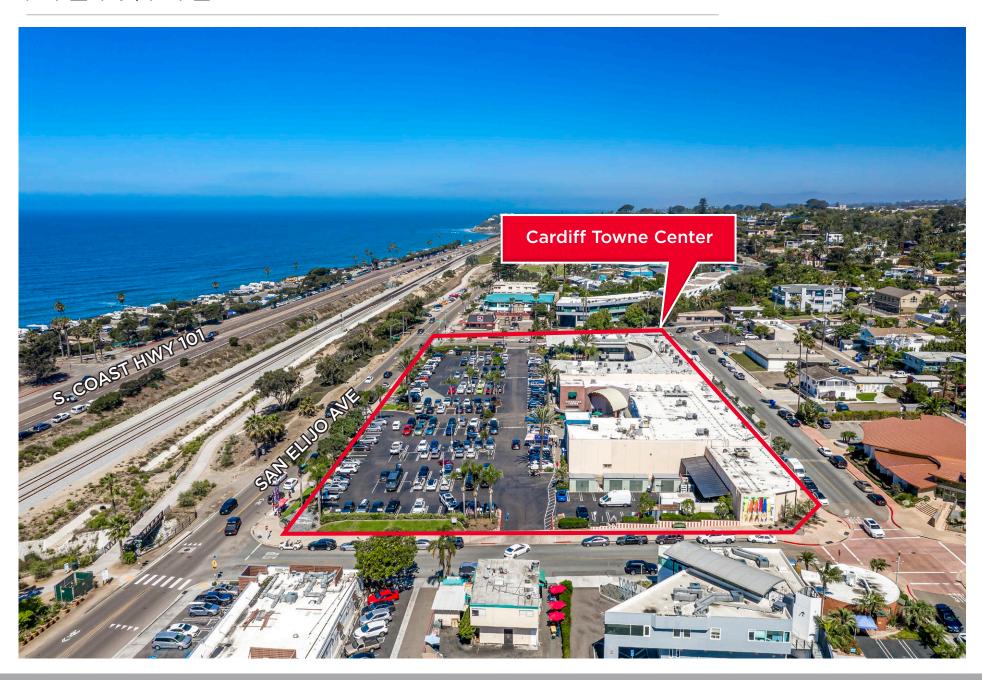

### AERIAL

#### **PROPERTY HIGHLIGHTS**

- Anchored by the renowned Seaside Market, Cardiff Towne Center is one
  of North SD County's premier coastal neighborhood shopping centers.
  This Center attracts some of the most affluent demographics in the
  entire County and is conveniently located one-half mile west of the I-5
  Freeway in highly sought after Cardiff-by-the-Sea.
- Notable Co-Tenants include The Waverly, Lost Abbey Brewery/Tasting Room, Starbucks, Chase Bank and more.
- Across from San Elijo State Beach and Campgrounds featuring over 170 camp sites.