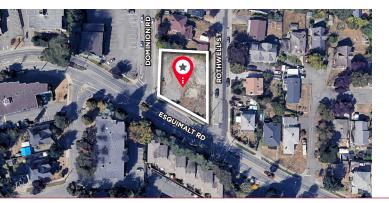

#### **LOCATION**

The subject site is located northheast corner of Esquimalt Road and Dominion Road in Victoria, BC. Victoria is the Capital of BC and is located on the southern tip of Vancouver Island. Victoria is the most heavily populated areas on Vancouver Island. The region boasts outstanding outdoor recreation options, and, with the mildest climate in Canada, you can golf, hike, kayak, cycle or participate in almost any outdoor activity year-round. Victoria is approximately 100km southwest of Vancouver.

#### SITE DESCRIPTION

The site offers frontage on Esquimalt Road of  $\pm 23$  feet, on Dominion Road of  $\pm 113$  feet and on Rothwell Street pf  $\pm 153$  feet. It is irregular in shape and is estimated to be  $\pm 14,423$  square feet.