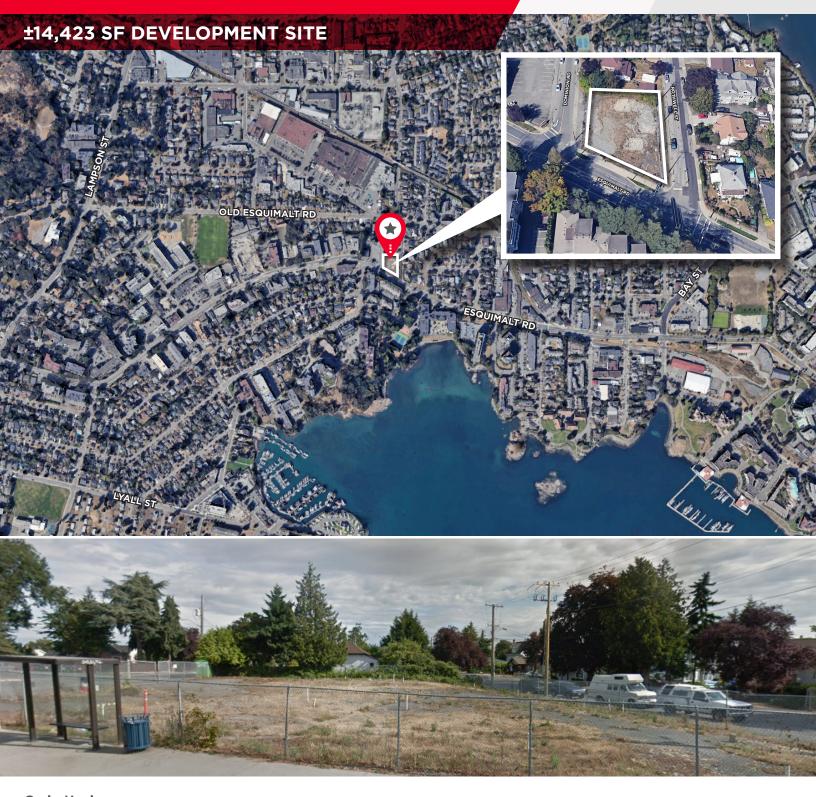

#### **LOCATION**

The subject site is located northheast corner of Esquimalt Road and Dominion Road in Victoria, BC. Victoria is the Capital of BC and is located on the southern tip of Vancouver Island. Victoria is the most heavily populated areas on Vancouver Island. The region boasts outstanding outdoor recreation options, and, with the mildest climate in Canada, you can golf, hike, kayak, cycle or participate in almost any outdoor activity year-round. Victoria is approximately 100km southwest of Vancouver.

#### SITE DESCRIPTION

The site offers frontage on Esquimalt Road of  $\pm 23$  feet, on Dominion Road of  $\pm 113$  feet and on Rothwell Street pf  $\pm 153$  feet. It is irregular in shape and is estimated to be  $\pm 14,423$  square feet.