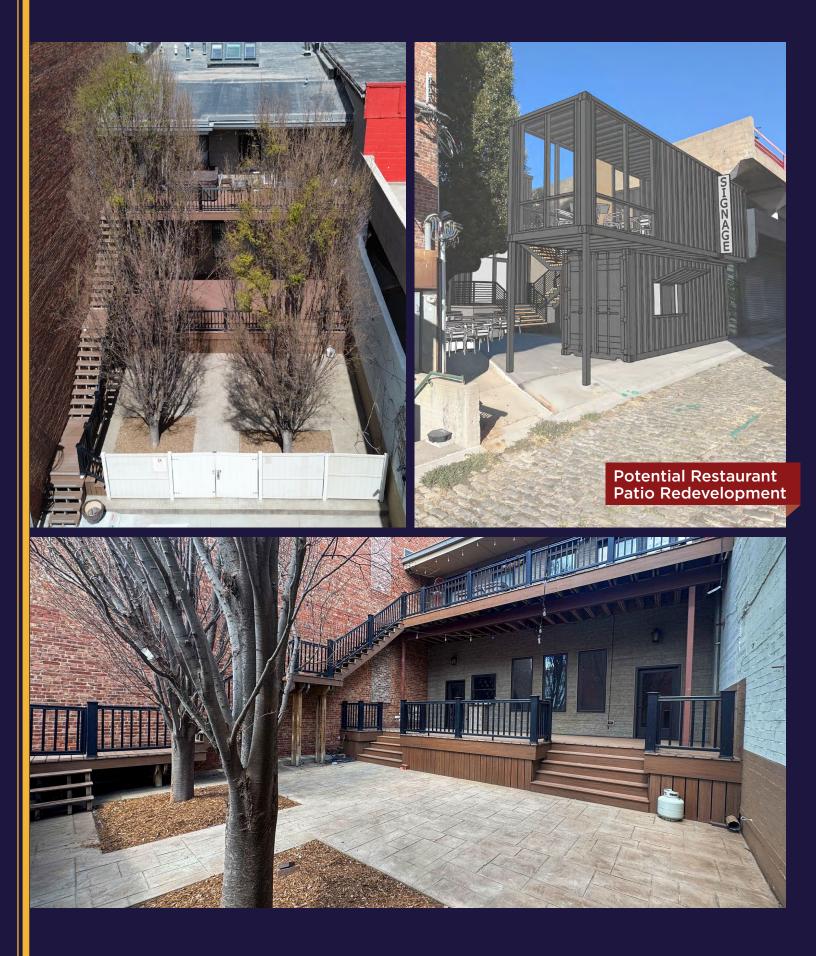

### PROPERTY HIGHLIGHTS

Located in Lincoln's Historic Haymarket District, this office suite offers a very unique opportunity in the heart of the city. Currently configured with an office layout (former attorney office), the space is ideal for a wide range of professional or creative uses. One standout feature is the attached outdoor patio and courtyard, perfect for hosting client functions, team events, and Husker game day activities. Plenty of restaurant, entertainment, and parking options nearby.

Additionally, ownership will explore a unique restaurant option with well-established, financially secure restaurant operators. Plans to include shipping containers in a unique outdoor experience are potential options.

### **PROPERTY PATIO**