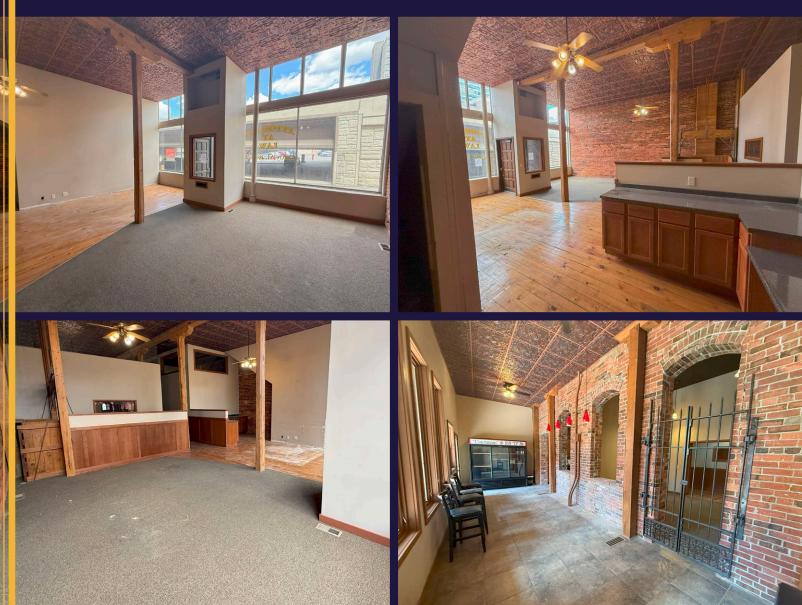

### PROPERTY HIGHLIGHTS

Located in Lincoln's Historic Haymarket District, this office suite offers a very unique opportunity in the heart of the city. Currently configured with an office layout (former attorney office), the space is ideal for a wide range of professional or creative uses. One standout feature is the attached outdoor patio and courtyard, perfect for hosting client functions, team events, and Husker game day activities. Plenty of restaurant, entertainment, and parking options nearby.

## PROPERTY DETAILS

| Lease Rate      | \$14.00 SF NNN                        |
|-----------------|---------------------------------------|
| NNN Expenses    | \$5.00 PSF                            |
| Total Available | 2,615 SF                              |
| Building Size   | 5,750 SF                              |
| Year Built      | 1910                                  |
| No. of Floors   | Two (2)                               |
| Zoning          | B4 - Lincoln Center Business District |
| Parking         | City & Private Parking Adjacent       |