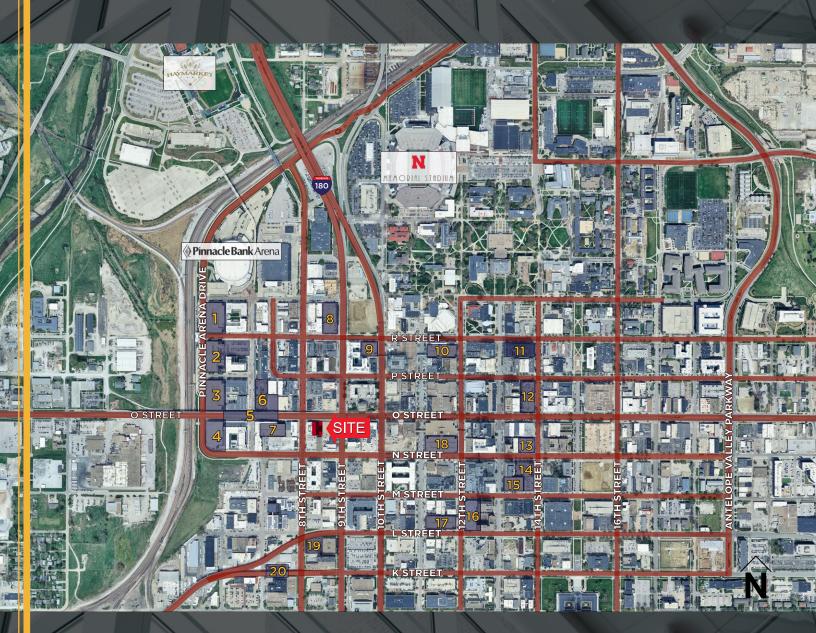

# **SURROUNDING PARKING**

#### # ADDRESS

#### SPOTS

| 1  | 555 R Street                       | 947 | <b>11</b> 1317 Q Street                     | 647   |
|----|------------------------------------|-----|---------------------------------------------|-------|
| 2  | 530 P Street                       | 747 | <b>12</b> 101 N 14th Street                 | 432   |
| 3  | 535 P Street                       | 981 | <b>13</b> 1330 N Street                     | 296   |
| 4  | 110 S. Pinnacle Drive              | 700 | <b>14</b> 233 S 14th Street                 | 70    |
| 5  | 676 O Street                       | 105 | <b>15</b> <i>1318 M Street</i>              | 390   |
| 6  | Canopy Street Between O & P Street | 93  | <b>16</b> 1220 L Street                     | 390   |
| 7  | 700 N Street                       | 530 | <b>17</b> 1128 L Street                     | 701   |
| 8  | 848 Q Street                       | 408 | <b>18</b> 1120 N Street                     | 1,057 |
| 9  | 925 Q Street                       | 385 | <b>19</b> 8th Street Between J & M Street   | 70    |
| 10 | 1111 Q Street                      | 947 | <b>20</b> K Street Between 6th & 7th Street | 54    |
|    |                                    |     | TOTAL                                       | 9,950 |