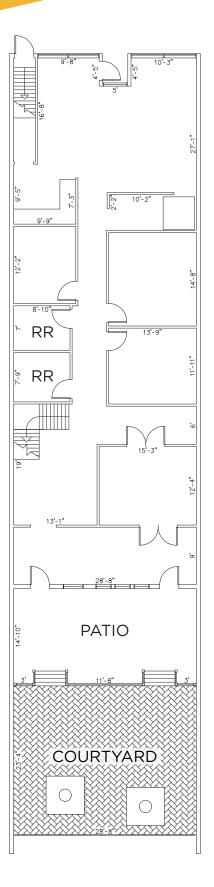

explore a unique restaurant option with well-established, financially secure restaurant operators. Plans to include shipping containers in a unique outdoor experience are potential options.

## PROPERTY DETAILS

| Lease Rate      | \$14.00 SF NNN                        |
|-----------------|---------------------------------------|
| NNN Expenses    | \$5.00 PSF                            |
| Total Available | 2,615 SF                              |
| Building Size   | 5,750 SF                              |
| Year Built      | 1910                                  |
| No. of Floors   | Two (2)                               |
| Zoning          | B4 - Lincoln Center Business District |
| Parking         | City & Private Parking Adjacent       |



#### **FLOOR PLAN** Ground Floor - 2,615 SF



N

### **PROPERTY PATIO**



# **SURROUNDING PARKING**

#### # ADDRESS

#### SPOTS

| 1  | 555 R Street                       | 947 | <b>11</b> 1317 Q Street                     | 647   |
|----|------------------------------------|-----|---------------------------------------------|-------|
| 2  | 530 P Street                       | 747 | <b>12</b> 101 N 14th Street                 | 432   |
| 3  | 535 P Street                       | 981 | <b>13</b> 1330 N Street                     | 296   |
| 4  | 110 S. Pinnacle Drive              | 700 | <b>14</b> 233 S 14th Street                 | 70    |
| 5  | 676 O Street                       | 105 | <b>15</b> <i>1318 M Street</i>              | 390   |
| 6  | Canopy Street Between O & P Street | 93  | <b>16</b> 1220 L Street