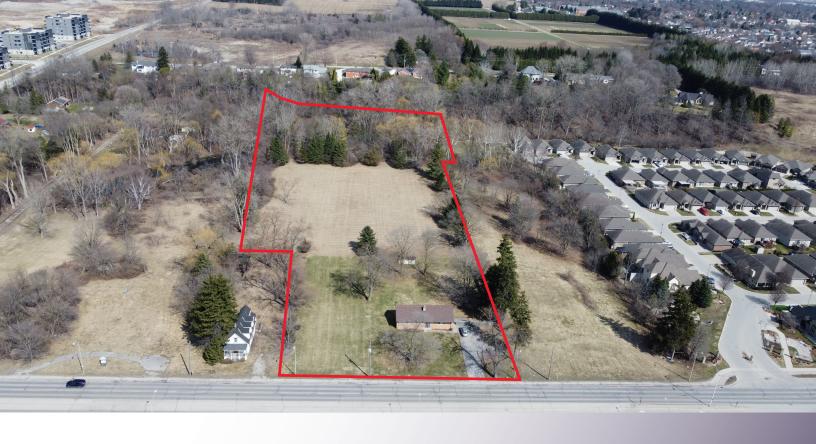

## PROPERTY HIGHLIGHTS

Prime 5.7 acre residential development site in northeast London. Excellent infill development opportunity for builders and investors on Highbury Ave N, just south of Kilally Rd. Subject property is surrounded by existing and future medium density residential lands (e.g. R4, R5, R6). Growing area and high-demand location for residential development, with greenspace, existing/future residential, schools, retail and other amenities in the immediate area surrounding the property.

Site Area: 5.705 Acres

Zoning: UR1

**Property Taxes:** \$5,065.47 (2024)

| Permitted Uses   Urban Reserve (URI) ZONE |                                                                                                                        |
|-------------------------------------------|------------------------------------------------------------------------------------------------------------------------|
| Existing dwellings                        | Agricultural uses except for mushroom farms, commercial greenhouses livestock facilities and manure storage facilities |
| Conservation lands                        | Managed woodlot                                                                                                        |
| Wayside pit                               | Passive recreation use                                                                                                 |
|                                           |                                                                                                                        |