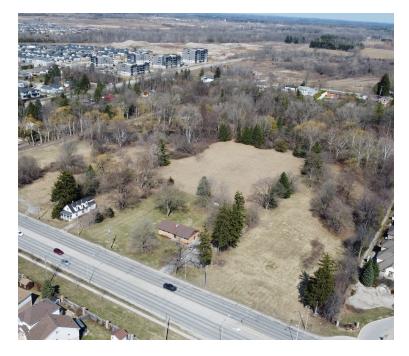

## PROPERTY HIGHLIGHTS

Prime 5.7 acre residential development site in northeast London. Excellent infill development opportunity for builders and investors on Highbury Ave N, just south of Kilally Rd. Subject property is surrounded by existing and future medium density residential lands (e.g. R4, R5, R6). Growing area and high-demand location for residential development, with greenspace, existing/future residential, schools, retail and other amenities in the immediate area surrounding the property.