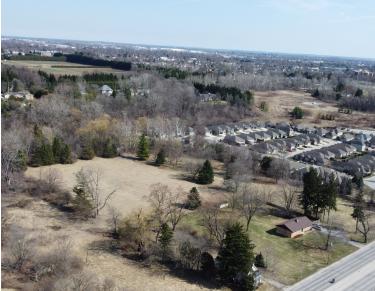

## PROPERTY HIGHLIGHTS

Prime 5.7 acre residential development site in northeast London. Excellent infill development opportunity for builders and investors on Highbury Ave N, just south of Kilally Rd. Subject property is surrounded by existing and future medium density residential lands (e.g. R4, R5, R6). Growing area and high-demand location for residential development, with greenspace, existing/future residential, schools, retail and other amenities in the immediate area surrounding the property.