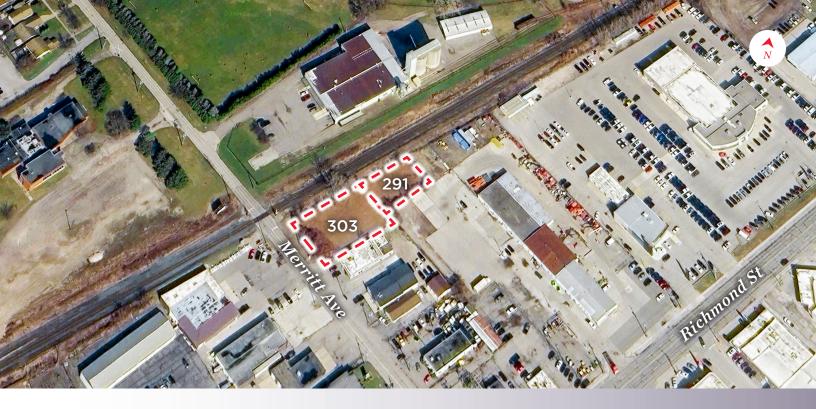

Total Site Area: Approx. 0.518 acres

» **291 Merritt Avenue:** 0.172 Acres

» **303 Merritt Avenue:** 0.346 Acres

Zoning

- The properties are bordered by train tracks on the north side
- The site is brownfield and may require remediation at the Buyers expense, depending on end use
- The seller is selling "as is" and will make concessions on sale price to account for the cost of remediation
- The parcels are situated close to established commercial and industrial developments, offering opportunities for complementary businesses or services to benefit from the nearby establishments

#### CORNER LOT

Providing enhanced exposure from multiple directions

DAVID JONGERDEN

Sales Representative 519 438 9125

david.jongerden@cushwakeswo.com

CUSHMAN & WAKEFIELD SOUTHWESTERN ONTARIO 850 Medway Park Dr, Suite 201 London, Ontario N6G 5C6 www.cushwakeswo.com