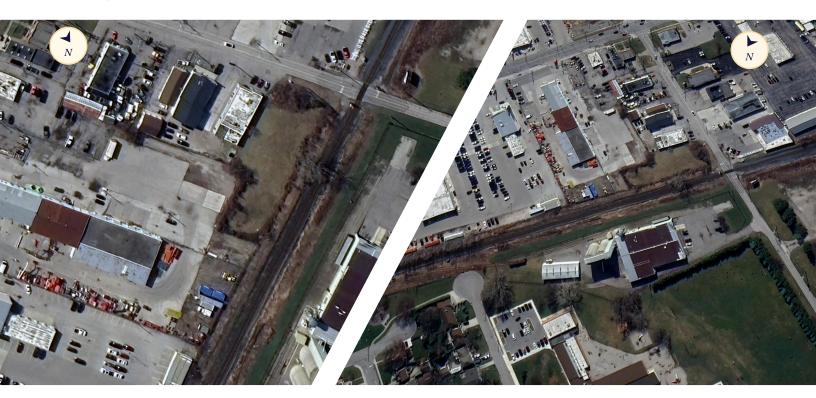

## REDEVELOPMENT POTENTIAL

Vacant land surrounded by established commercial and industrial developments