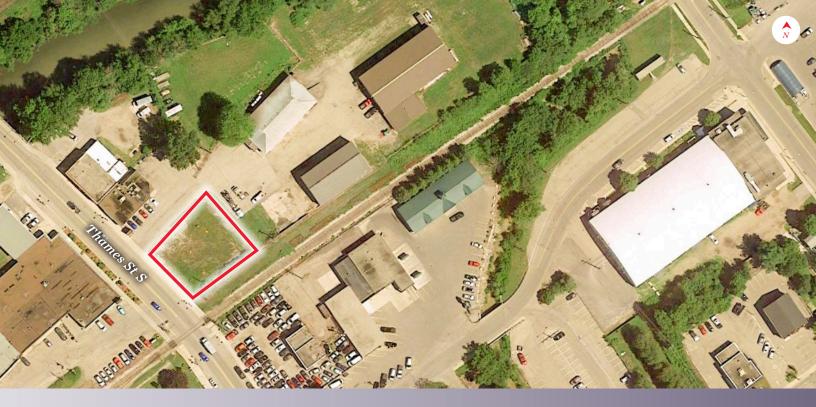

FOR SALE | VACANT LAND AVAILABLE

Asking Price: CONTACT L.A. | Site Size: 0.28 ACRES

## PROPERTY HIGHLIGHTS

The site is flat and cleared. The site is brownfield and may require remediation depending on end use. The seller is selling "as is" and will make concessions on sale price to account for the cost of remediation. No access permitted on-site. Seller is self insuring and does not provide indemnification and insurance for anyone to enter the site.

- Total Site Area: Approx. 0.28 acres
- Zoning
  - \* CC Central Commercial Permits commercial uses such as retail development, parking garage, service shop, studio, offices and a variety of others
- **Taxes:** 2.479.12 (2024)
- Seller makes no representation as to servicing
- Seller is self insuring and does not provide indemnification and insurance for anyone to enter the site