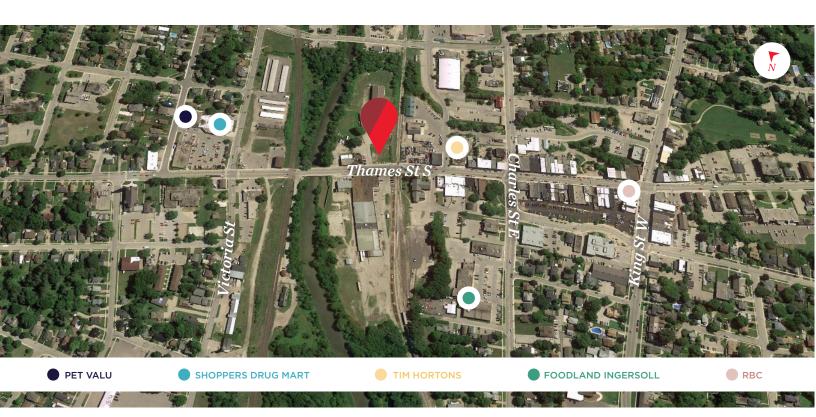

FOR SALE | VACANT LAND AVAILABLE

Asking Price: CONTACT L.A. | Site Size: 0.28 ACRES

## PROPERTY HIGHLIGHTS

The site is flat and cleared. The site is brownfield and may require remediation depending on end use. The seller is selling "as is" and will make concessions on sale price to account for the cost of remediation. No access permitted on-site. Seller is self insuring and does not provide indemnification and insurance for anyone to enter the site.