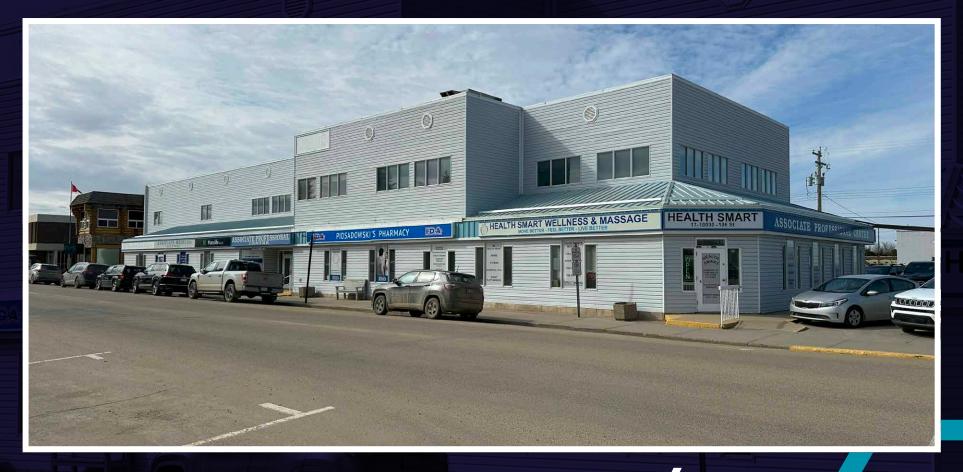

#### **INTRODUCTION**

Cushman & Wakefield Edmonton is pleased to present a fully leased office/retail property featuring nine tenants located at 10030 106 Street in the heart of Westlock, Alberta. Offering exceptional functionality, the property features renovated spaces, a welcoming lobby with an elevator, and both surface and covered parking options. Located in the vibrant downtown area, this asset presents an excellent investment opportunity.