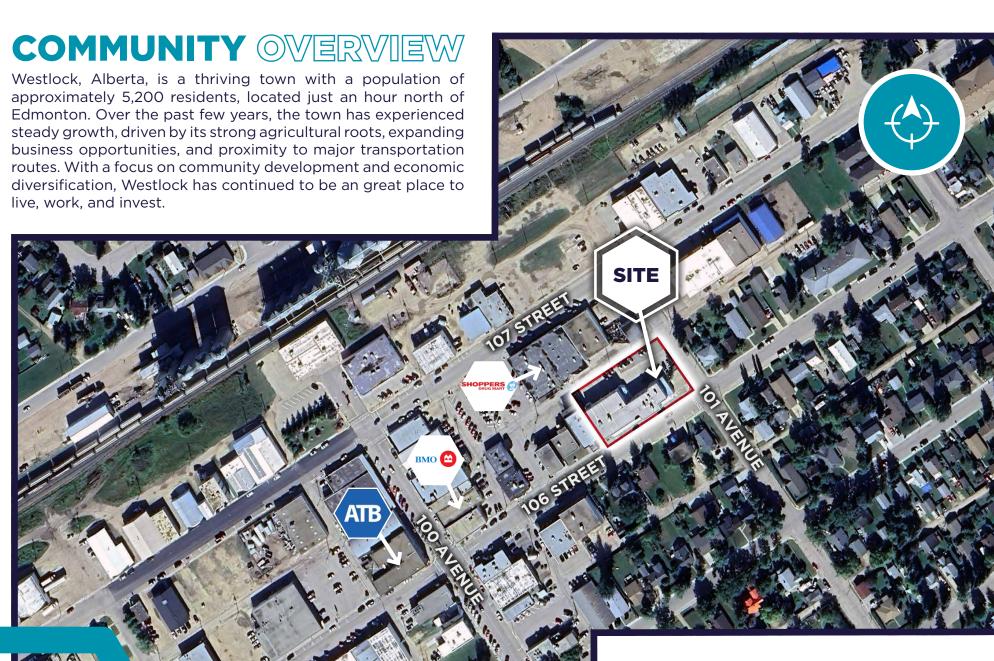

### PROPERTY DETAILS

| Municipal Address:     | 10030 106 Street, Westlock, Alberta   |
|------------------------|---------------------------------------|
| Legal Address:         | Plan 7432AN, Block 20, Lots 22 and 23 |
| Zoning:                | Downtown Mixed-Use District           |
| Rentable Area:         | 20,007 SF                             |
| <b>Building Frame:</b> | Concrete Block & Wood Frame           |
| Operating Costs:       | ±\$5.35 Per SF                        |
| Property Taxes:        | \$29,600                              |
| Year Built:            | 1985                                  |
| Lot Area:              | 0.60 Acres                            |