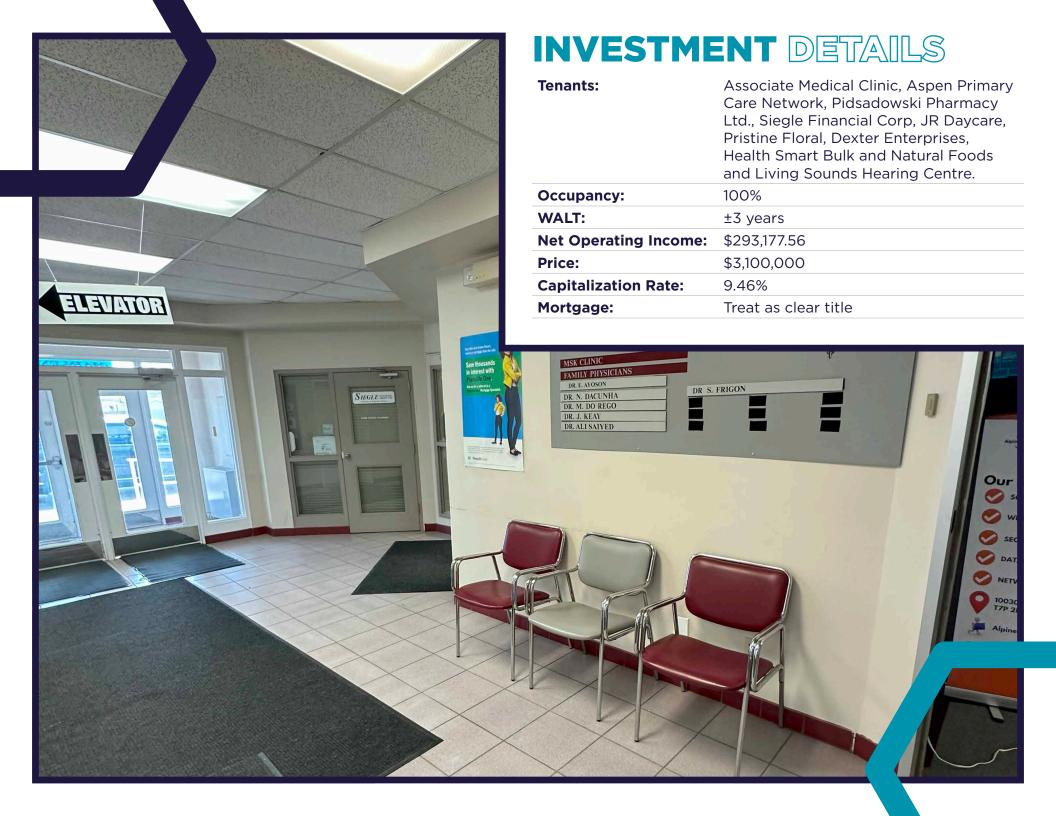

#### PROPERTY DETAILS

- Main tenants include medical office, pharmacy, financial services and a daycare
- Many longstanding tenancies
- Functional design with renovated areas
- Convenient surface and covered parking options