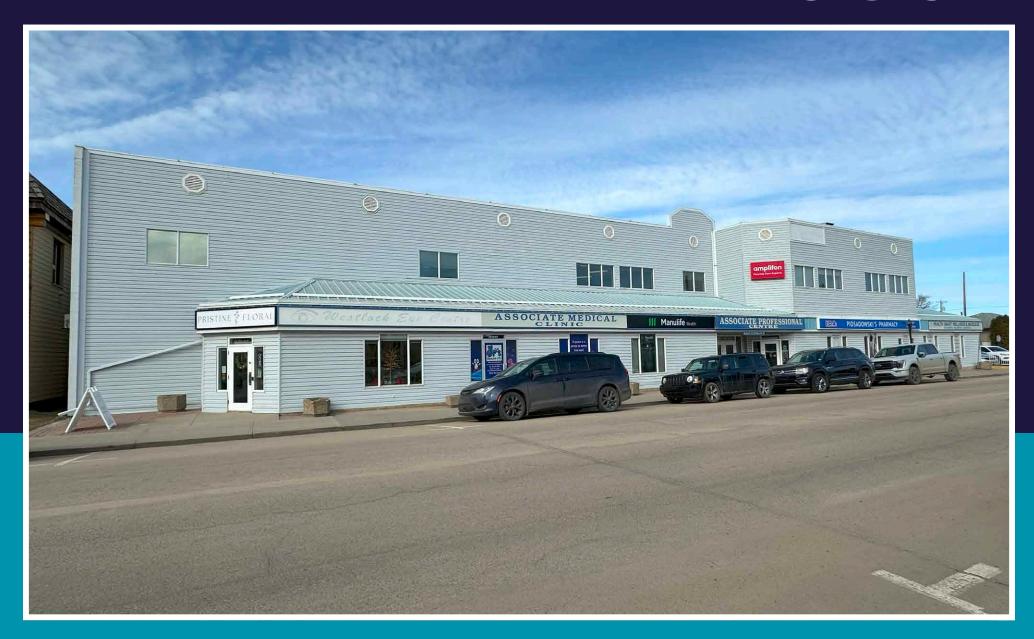

#### **INTRODUCTION**

Cushman & Wakefield Edmonton is pleased to present a fully leased office/retail property featuring nine tenants located at 10030 106 Street in the heart of Westlock, Alberta. Offering exceptional functionality, the property features renovated spaces, a welcoming lobby with an elevator, and both surface and covered parking options. Located in the vibrant downtown area, this asset presents an excellent investment opportunity.

# PROPERTY PHOTOS