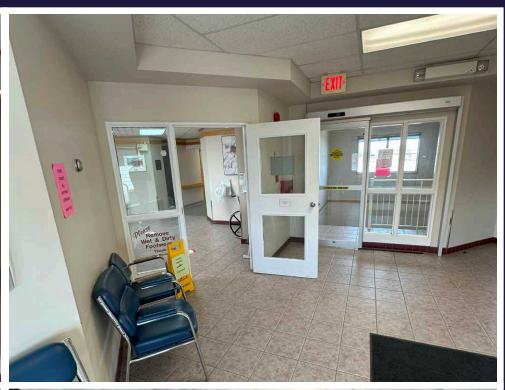

vibrant downtown area, this asset presents an excellent investment opportunity.



### PROPERTY DETAILS

| Municipal Address:     | 10030 106 Street, Westlock, Alberta   |
|------------------------|---------------------------------------|
| Legal Address:         | Plan 7432AN, Block 20, Lots 22 and 23 |
| Zoning:                | Downtown Mixed-Use District           |
| Rentable Area:         | 20,007 SF                             |
| <b>Building Frame:</b> | Concrete Block & Wood Frame           |
| Operating Costs:       | ±\$5.35 Per SF                        |
| Property Taxes:        | \$29,600                              |
| Year Built:            | 1985                                  |
| Lot Area:              | 0.60 Acres                            |



# PROPERTY PHOTOS











# KEEP IN TOUCH



www.cwedm.com