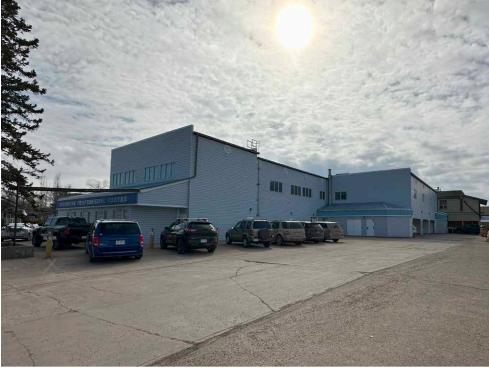

# PROPERTY PHOTOS

#### **INTRODUCTION**

Cushman & Wakefield Edmonton is pleased to present a fully leased office/retail property featuring nine tenants located at 10030 106 Street in the heart of Westlock, Alberta. Offering exceptional functionality, the property features renovated spaces, a welcoming lobby with an elevator, and both surface and covered parking options. Located in the vibrant downtown area, this asset presents an excellent investment opportunity.