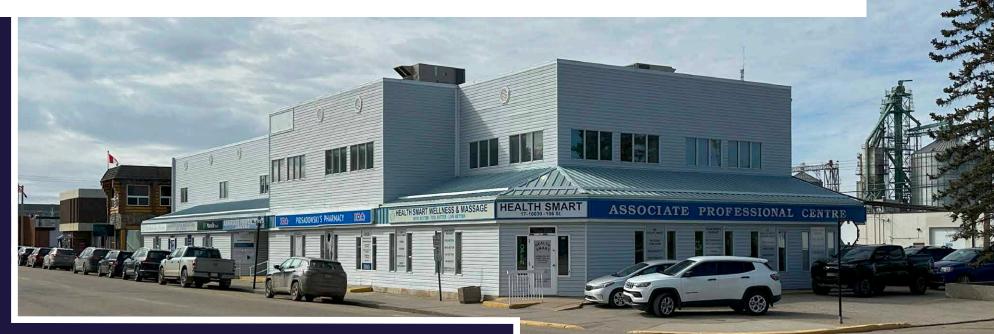

son@cwedm.com

CUSHMAN & WAKEFIELD Edmonton Suite 2700, TD Tower 10088 - 102 Avenue Edmonton, AB T5J 2ZI www.cwedm.com



#### PROPERTY DETAILS

- Main tenants include medical office, pharmacy, financial services and a daycare
- Many longstanding tenancies
- Functional design with renovated areas
- Convenient surface and covered parking options

#### **INTRODUCTION**

Cushman & Wakefield Edmonton is pleased to present a fully leased office/retail property featuring nine tenants located at 10030 106 Street in the heart of Westlock, Alberta. Offering exceptional functionality, the property features renovated spaces, a welcoming lobby with an elevator, and both surface and covered parking options. Located in the vibrant downtown area, this asset presents an excellent investment opportunity.



### PROPERTY DETAILS

| Municipal Address:     | 10030 106 Street, Westlock, Alberta   |
|------------------------|---------------------------------------|
| Legal Address:         | Plan 7432AN, Block 20, Lots 22 and 23 |
| Zoning:                | Downtown Mixed-Use District           |
| Rentable Area:         | 20,007 SF                             |
| <b>Building Frame:</b> | Concrete Block & Wood Frame           |
| Operating Costs:       | ±\$5.35 Per SF                        |
| Property Taxes:        | \$29,600                              |
| Year Built:            | 1985                                  |
| Lot Area:              | 0.60 Acres                            |



# PROPERTY PHOTOS











# KEEP IN TOUCH



www.cwedm.com