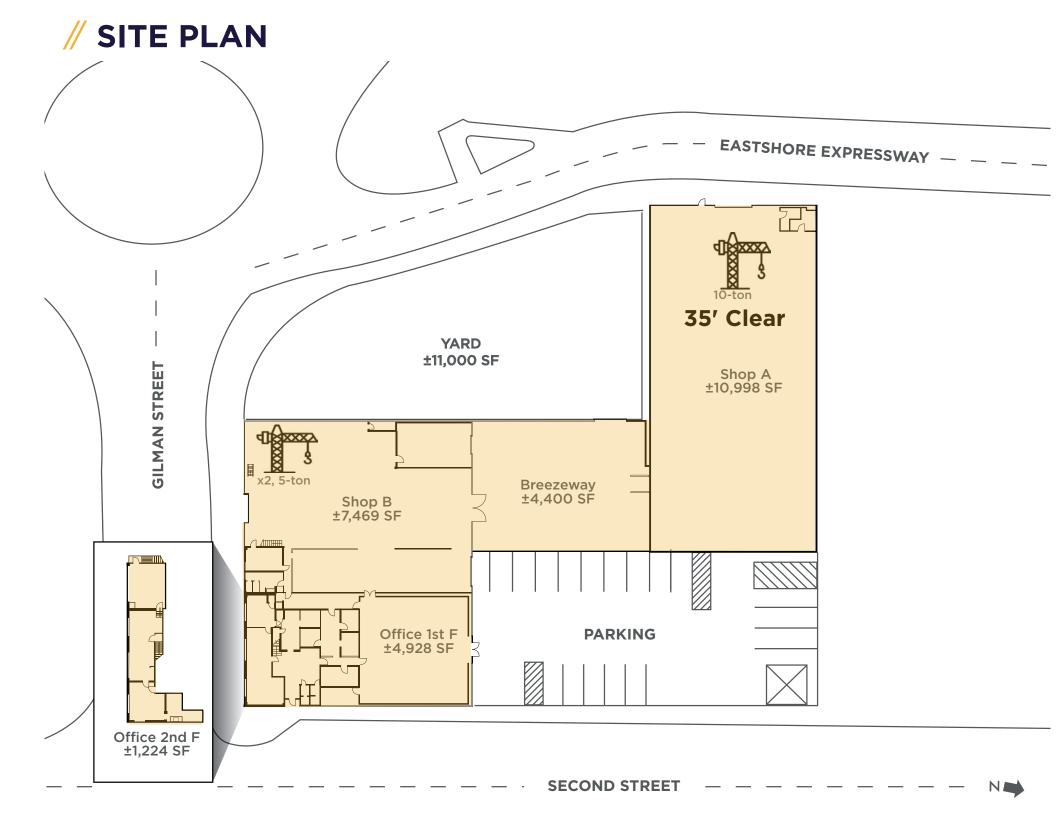

### PROPERTY HIGHLIGHTS

± 29,019 SF

- ±4,928 SF OF 1ST LEVEL OFFICE/
   SHOWROOM
- ±1,224 SF 2ND LEVEL OFFICE

**± 11,000 SF FENCED AND PAVED YARD SPACE** 

TWO (2) ELECTRICAL PANELS (TO BE

**CONFIRMED**)

- 400 AMPS, 440V, 3-PHASE
- 800 AMPS, 480V, 3-PHASE

**EXISTING CRANES** 

- TWO (2) 5-TON
- ONE (1) 10-TON

**GRADE LEVEL LOADING WITH DRIVE -**

**THROUGH CAPABILITY** 

**MANUFACTURING (M) ZONING** 

**EXCLUSIVE GATED OFF-STREET PARKING** 

**POTENTIAL TO DEMISE** 