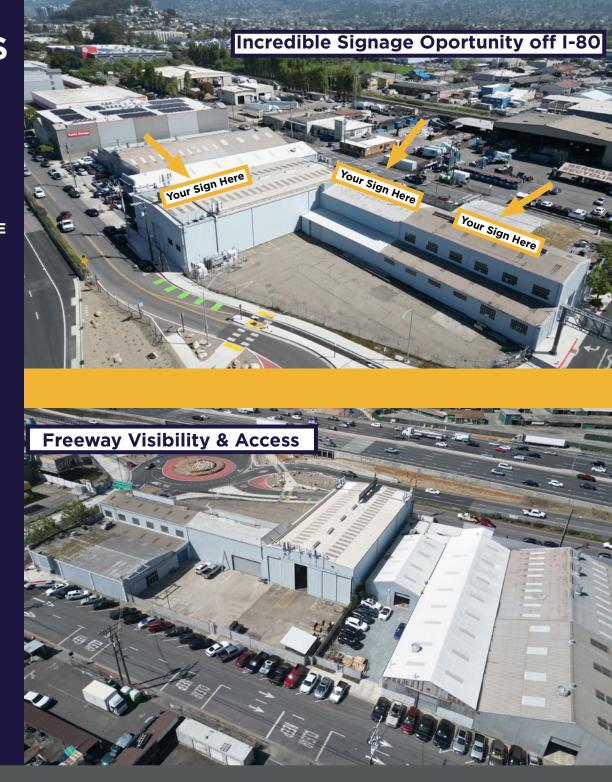

### PROPERTY HIGHLIGHTS

± 29,019 SF

- ±4,928 SF OF 1ST LEVEL OFFICE/
   SHOWROOM
- ±1,224 SF 2ND LEVEL OFFICE

**± 11,000 SF FENCED AND PAVED YARD SPACE** 

TWO (2) ELECTRICAL PANELS (TO BE

**CONFIRMED**)

- 400 AMPS, 440V, 3-PHASE
- 800 AMPS, 480V, 3-PHASE