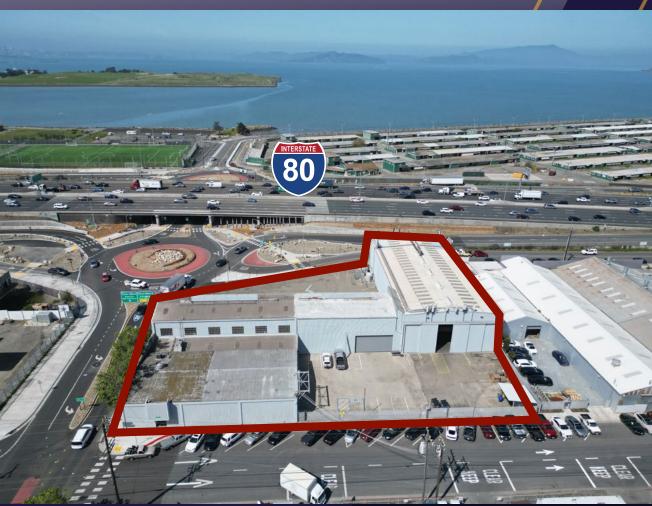

## LOCAL NEIGHBORS

Gilman & I-80 | Berkeley, CA

1 Golden Gate Fields
2 Public Storage
3 LL Flooring
4 Toyota Service Center
5 Target
6 Trillium
7 USDA