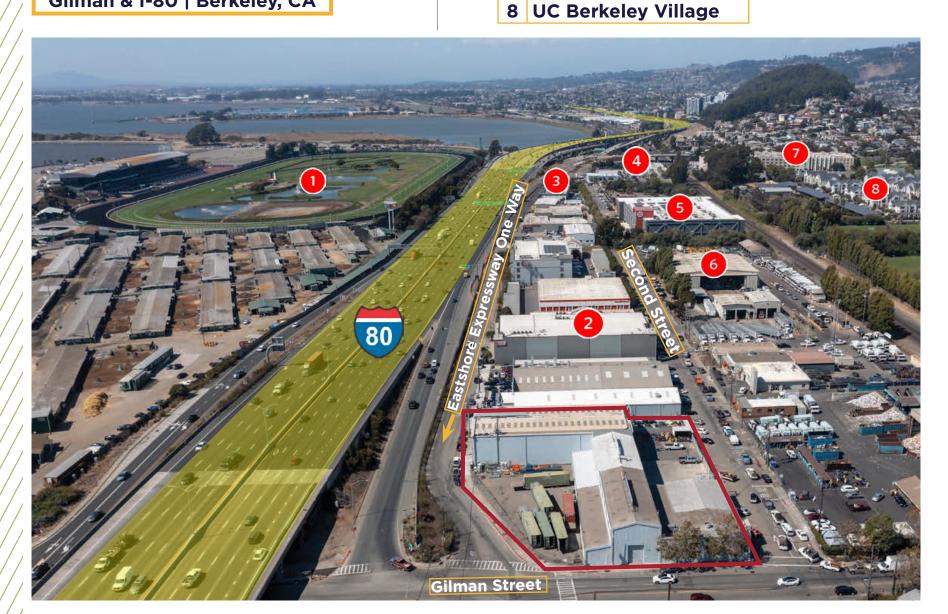

## LOCAL NEIGHBORS

Gilman & I-80 | Berkeley, CA

1 Golden Gate Fields
2 Public Storage
3 LL Flooring
4 Toyota Service Center
5 Target
6 Trillium
7 USDA