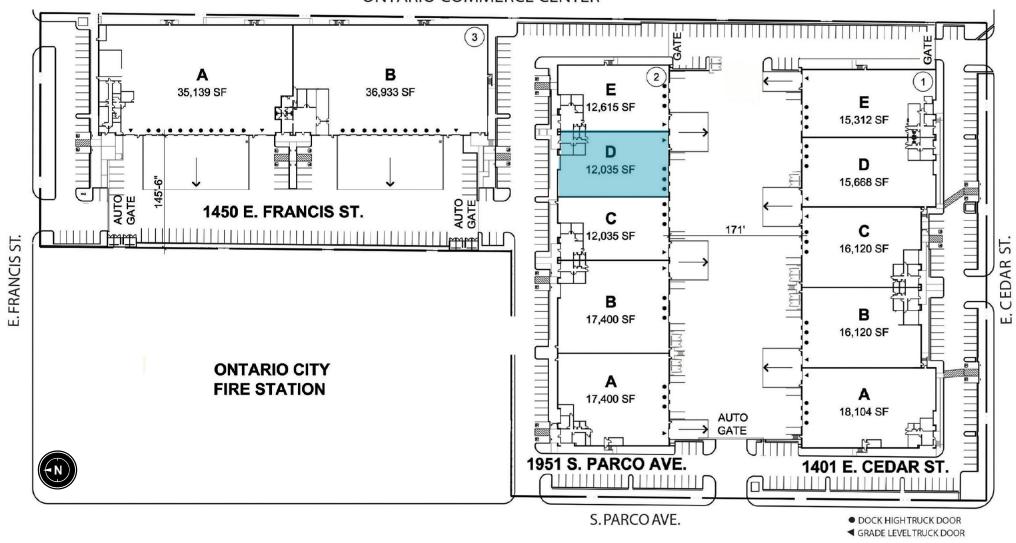

#### **UNIT FEATURES:**

- 12,035 SF Unit
- 1,100 SF Office Area
- 3 Dock High Doors
- 1 Grade Level Door
- 26' Minimum Warehouse Clearance
- .60 GPM / 3,000 SF Fire Sprinkler System
- LED Warehouse Lights with Motion Sensors
- 200 Amp, 277/480 Volt Electrical (verify)
- 171' All Concrete Truck Court
- 19 Car Parking Spaces
- Close Proximity To Ontario International Airport
- Convenient Access To I-10 & Pomona (60) Freeways