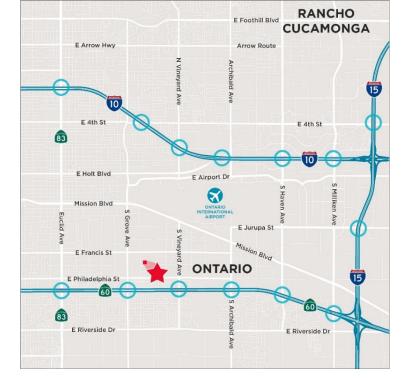

# FOR LEASE

# ONTARIO COMMERCE CENTER 1951 S. PARCO AVENUE, UNIT D ONTARIO, CALIFORNIA



#### **UNIT FEATURES:**

- 12,035 SF Unit
- 1,100 SF Office Area
- 3 Dock High Doors
- 1 Grade Level Door
- 26' Minimum Warehouse Clearance
- .60 GPM / 3,000 SF Fire Sprinkler System
- LED Warehouse Lights with Motion Sensors
- 200 Amp, 277/480 Volt Electrical (verify)
- 171' All Concrete Truck Court
- 19 Car Parking Spaces
- Close Proximity To Ontario International Airport
- Convenient Access To I-10 & Pomona (60) Freeways

For further information, please contact:

### ARMEN GOURDIKIAN

Managing Director (909) 942 4643 armen.gourdikian@cushwake.com Lic. #00944798

#### SID OSBORN

Senior Director (909) 942 4644 sid.osborn@cushwake.com Lic. #00685745





### **ONTARIO COMMERCE CENTER**



For further information, please contact:

#### **ARMEN GOURDIKIAN**

Managing Director (909) 942 4643 armen.gourdikian@cushwake.com Lic. #00944798

#### SID OSBORN

Senior Director (909) 942 4644 sid.osborn@cushwake.com Lic. #00685745