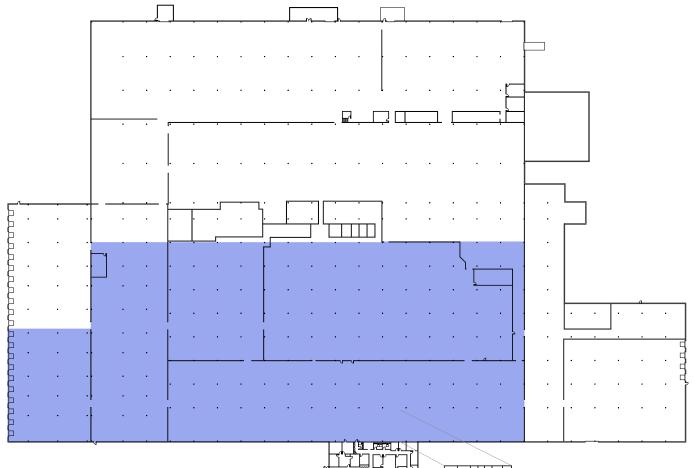

C ROAD, LUMBERTON

# **CONTACTS:**

### **FERMIN DEOCA**

Executive Managing Director +1 704 335 4436 fermin.deoca@cushwake.com

## PATRICK MCGRATH

Senior Director +1 704 887 338 patrick.mcgrath@cushwake.com

# LAUREN ABSHER

Brokerage Specialist +1 704 916 1559 lauren.absher@cushwake.com



# **PROPERTY HIGHLIGHTS**

• SF: 155,367 Available Warehouse

- Column spacing: 30' × 50'
- Clear Height: 20' 31'
- **Zoning:** I-2
- Sprinklers: Wet System
- **Opex Est:** \$.48/SF

- Year Built: 1962 Renovated 2023
- Floors: 6" Inch Reinforced
- **DH Doors:** 10
- Office SF: 936 SF
- **Power:** 3,000 AMPS
- Term expires: 9/30/2027

- Wastewater treatment facility on-site
- Close proximity to I-74 & 1-95
- Gate guard and perimeter security fencing to truck courts
- Trailer parking

# **FLOOR PLAN**



# **LOCATION MAP**





# **CONTACTS:**

### **FERMIN DEOCA**

Executive Managing Director +1 704 335 4436 fermin.deoca@cushwake.com

# PATRICK MCGRATH

Senior Director +1 704 887 338 patrick.mcgrath@cushwake.com

### LAUREN ABSHER

Brokerage Specialist +1 704 916 1559 lauren.absher@cushwake.com

©2025 CUSHMAN & WAKEFIELD. ALL RIGHTS RESERVED. THE MATERIAL IN THIS PRESENTATION HAS BEEN PREPARED SOLELY FOR INFORMATION PURPOSES, AND IS STRICTLY CONFIDENTIAL. ANY DISCLOSURE, USE, COPYING OR CIRCULATION OF THIS PRESENTATION (OR THE INFORMATION CONTAINED WITHIN IT) IS STRICTLY PROHIBITED, UNLESS YOU HAVE OBTAINED CUSHMAN & WAKEFIELD'S PRIOR WRITTEN CONSENT. THE VIEWS EXPRESSED IN THIS PRESENTATION ARE THE VIEWS OF THE AUTHOR AND DO NOT NECESSARILY REFLECT THE VIEWS OF CUSHMAN & WAKEFIELD. NEI