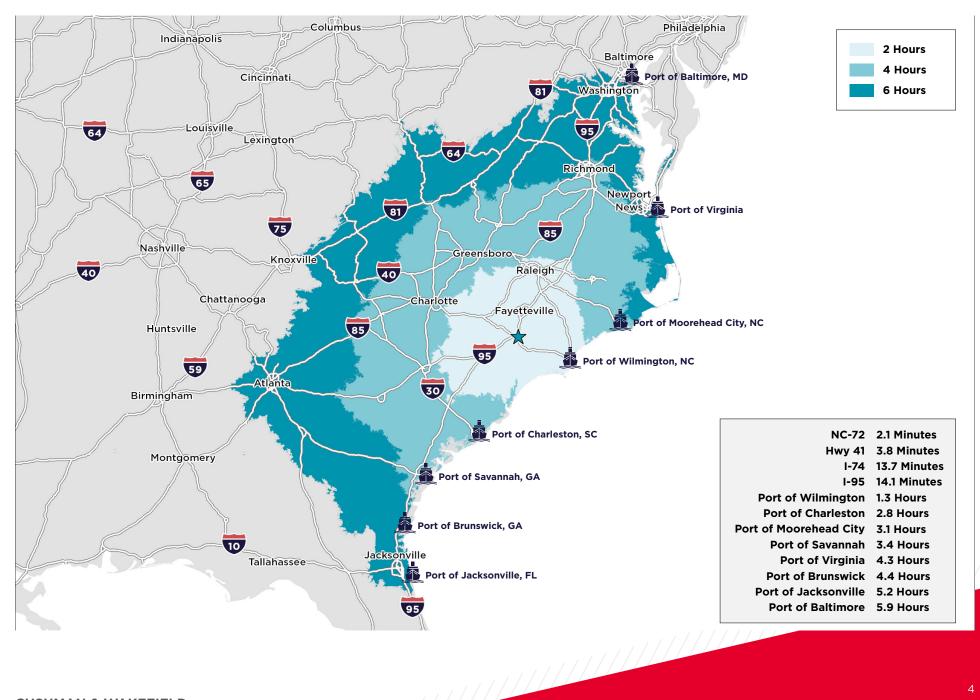

*CONTACTS:**

### **FERMIN DEOCA**

Executive Managing Director +1 704 335 4436 fermin.deoca@cushwake.com

## PATRICK MCGRATH

Senior Director +1 704 887 338 patrick.mcgrath@cushwake.com

# LAUREN ABSHER

Brokerage Specialist +1 704 916 1559 lauren.absher@cushwake.com



# **PROPERTY HIGHLIGHTS**

• SF: 155,367 Available Warehouse

- Column spacing: 30' × 50'
- Clear Height: 20' 31'
- **Zoning:** I-2
- Sprinklers: Wet System
- **Opex Est:** \$.48/SF

- Year Built: 1962 Renovated 2023
- Floors: 6" Inch Reinforced
- **DH Doors:** 10
- Office SF: 936 SF
- **Power:** 3,000 AMPS
- Term expires: 9/30/2027

- Wastewater treatment facility on-site
- Close proximity to I-74 & 1-95
- Gate guard and perimeter security fencing to truck courts
- Trailer parking

# **FLOOR PLAN**



# **LOCATION MAP**





# **CONTACTS:**

### **FERMIN DEOCA**

Executive Managing Director +1 704 335 4436 fermin.deoca@cushwake.com

# PATRICK MCGRATH

Senior Director +1 704 887 338 patrick.mcgrath@cushwake.com

### LAUREN ABSHER

Brokerage Specialist +1 704 916 1559 lauren.absher@cushwake.com

©2025 CUSHMAN & WAKEFIELD. ALL RIGHTS RESERVED. THE MATERIAL IN THIS PRESENTATION HAS BEEN PREPARED SOLELY FOR INFORMATION PURPOSES, AND IS STRICTLY CONFIDENTIAL. ANY DISCLOSURE, USE, COPYING OR CIRCULATION OF THIS PRESENTATION (OR THE INFORMATION CONTAINED WITHIN IT) IS STRICTLY PROHIBITED, UNLESS YOU HAVE OBTAINED CUSHMAN & WAKEFIELD'S PRIOR WRITTEN CONSENT. THE VIEWS EXPRESSED IN THIS PRESENTATION ARE THE VIEWS OF THE AUTHOR AND DO NOT NECESSARILY REFLECT THE VIEWS OF CUSHMAN & WAKEFIELD. NEITHER THIS PRESENTATION