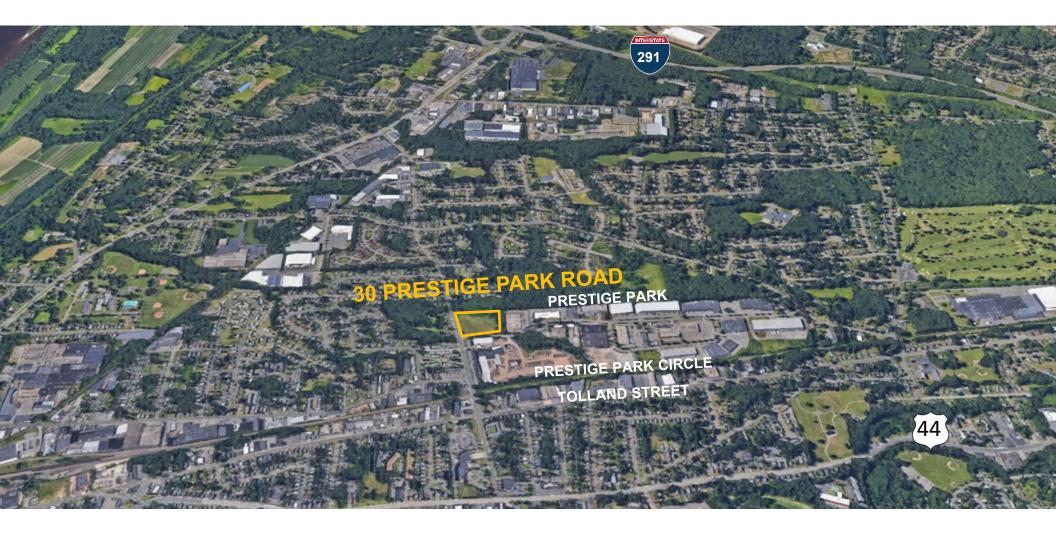

### Highlights

This highly accessible 7.85-acre development site is located within minutes of I-84 and I-91. The site's attributes include: level and clear topography, full utilities, and a location on the corner or Prestige Park Road and School Street. Prestige Park is an established, highly regarded industrial park located in an Economic Enterprise Zone Community that may offer economic incentives to qualified projects.