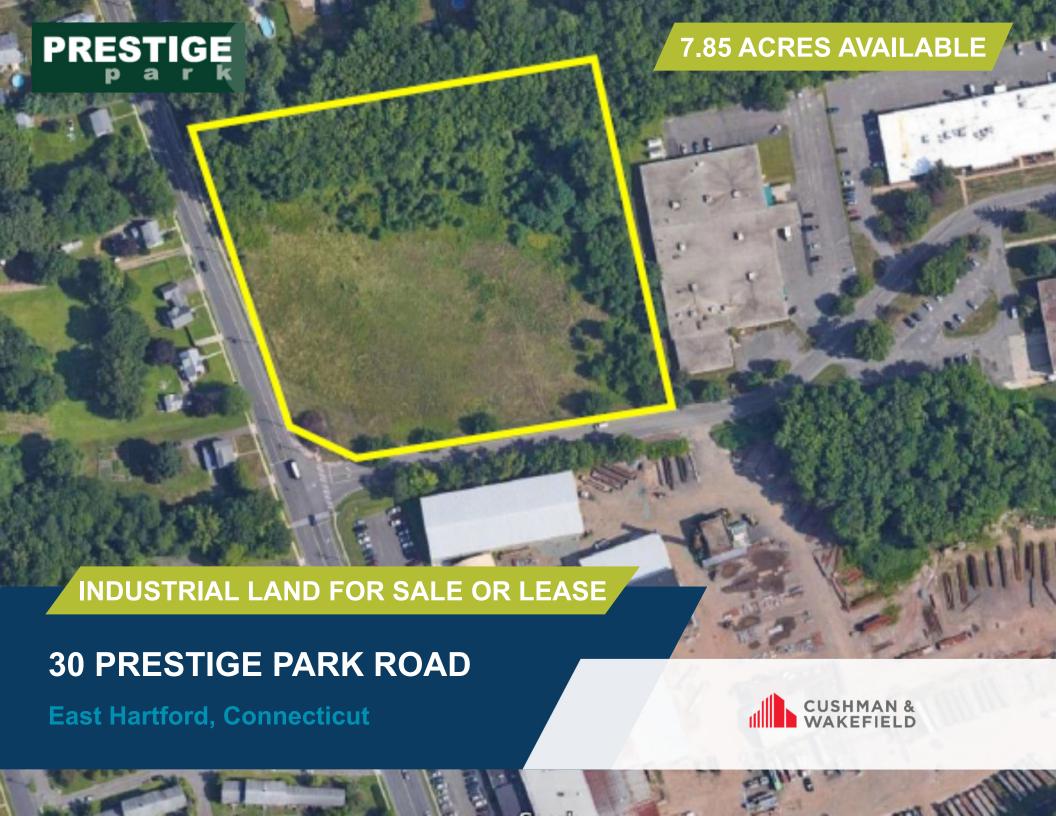

### Highlights

This highly accessible 7.85-acre development site is located within minutes of I-84 and I-91. The site's attributes include: level and clear topography, full utilities, and a location on the corner or Prestige Park Road and School Street. Prestige Park is an established, highly regarded industrial park located in an Economic Enterprise Zone Community that may offer economic incentives to qualified projects.

#### **Specifications**

| AREA:                | 7.85 Acres                                                         |                         |
|----------------------|--------------------------------------------------------------------|-------------------------|
| ZONED:               | I-3 Industrial (R2 +/- 2.34 acres)                                 |                         |
| COVERAGE (I-3 Zone): | 75% (All buildings including accessory buildings) 85% (Impervious) |                         |
| FRONTAGE:            |                                                                    | t on Prestige Park Road |
|                      | 570 linear feet on School Street                                   |                         |
| UTILITIES:           | Water:                                                             | Metropolitan District   |
|                      | Electricity:                                                       | Eversource              |
|                      | Gas:                                                               | Connecticut Natural Gas |
| AVAILABILITY:        | For Sale:                                                          | \$2,000,000             |
|                      | For Lease:                                                         | TBD                     |