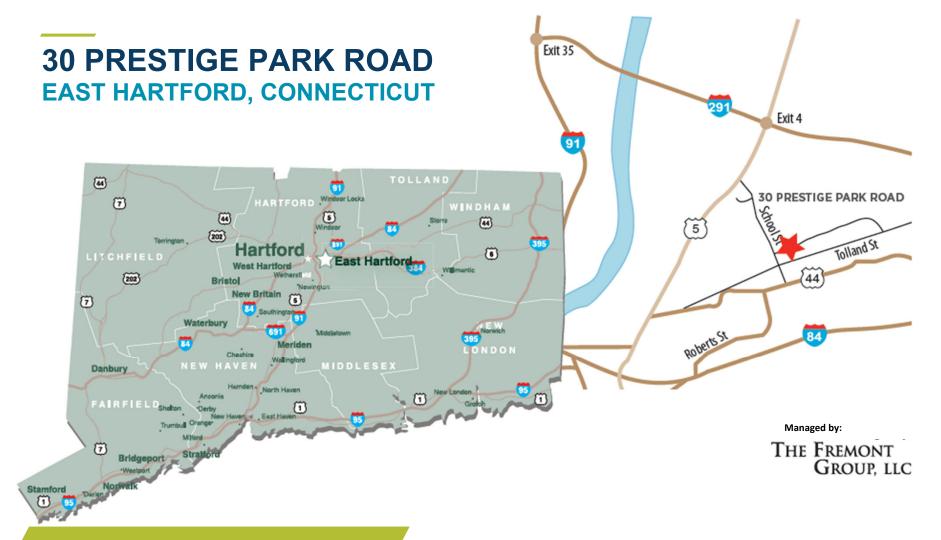

### Highlights

This highly accessible 7.85-acre development site is located within minutes of I-84 and I-91. The site's attributes include: level and clear topography, full utilities, and a location on the corner or Prestige Park Road and School Street. Prestige Park is an established, highly regarded industrial park located in an Economic Enterprise Zone Community that may offer economic incentives to qualified projects.