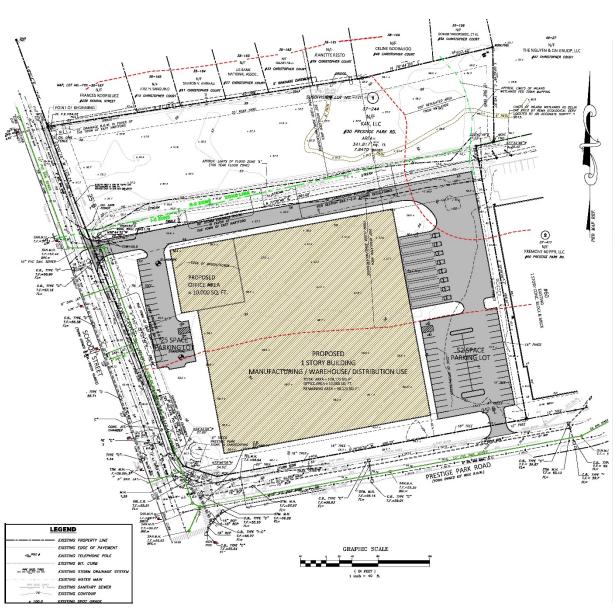

#### **SITE PLAN**

#### **Specifications**

| AREA:                | 7.85 Acres                                                         |                         |
|----------------------|--------------------------------------------------------------------|-------------------------|
| ZONED:               | I-3 Industrial (R2 +/- 2.34 acres)                                 |                         |
| COVERAGE (I-3 Zone): | 75% (All buildings including accessory buildings) 85% (Impervious) |                         |
| FRONTAGE:            |                                                                    | t on Prestige Park Road |
|                      | 570 linear feet on School Street                                   |                         |
| UTILITIES:           | Water:                                                             | Metropolitan District   |
|                      | Electricity:                                                       | Eversource              |
|                      | Gas:                                                               | Connecticut Natural Gas |
| AVAILABILITY:        | For Sale:                                                          | \$2,000,000             |
|                      | For Lease:                                                         | TBD                     |