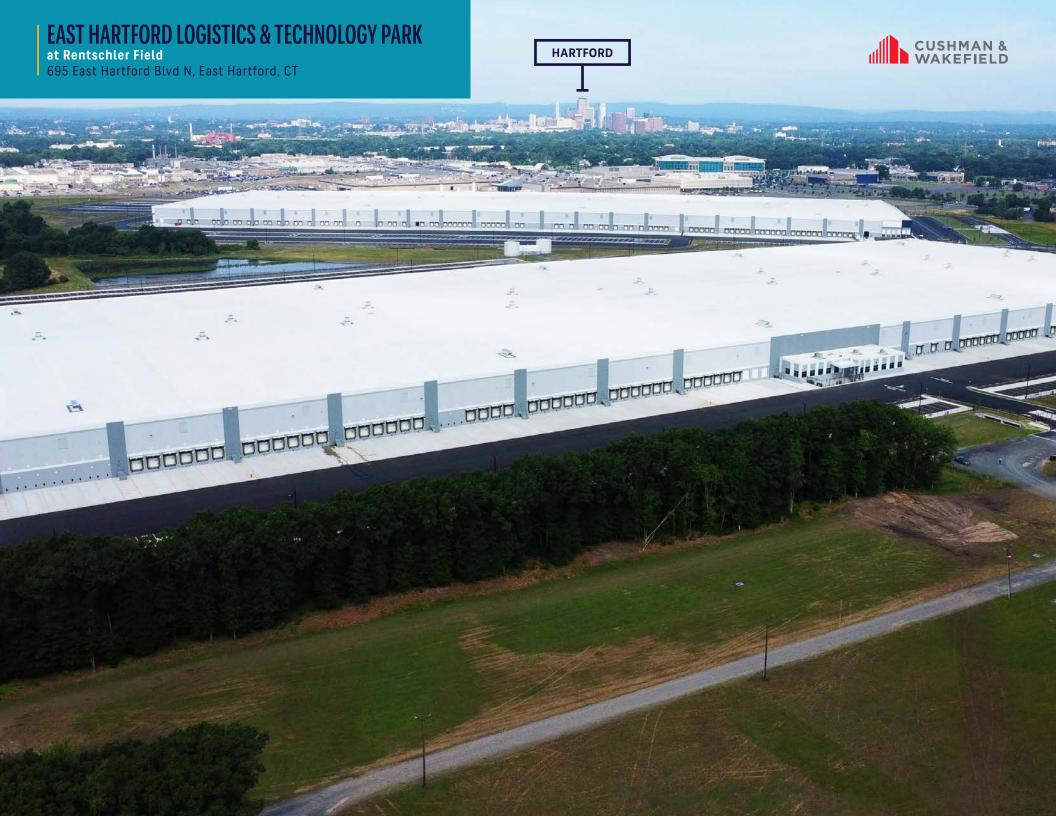

# EAST HARTFORD LOGISTICS & TECHNOLOGY PARK at Rentschler Field

695 East Hartford Blvd N, East Hartford, CT

UP TO 1.2 MSF / DIVISIBLE AVAILABLE **FOR SUBLEASE** 

## EAST HARTFORD LOGISTICS & TECHNOLOGY PARK at Rentschler Field

695 East Hartford Blvd N, East Hartford, CT

Situated within a ±700-acre campus, East Hartford Logistics & Technology Park is part of Rentschler Field, which houses Pratt & Whitney, a world leader in aircraft engines, and includes a 40,000-seat football stadium, home to the UCONN Huskies.

| TOTAL BUILDING (SF)                 | 1,215,114 |
|-------------------------------------|-----------|
| LAND AREA (ACRES)                   | 112.4     |
| CLEAR HEIGHT                        | 40'       |
| LOADING (CROSSDOCK)                 |           |
| West side                           | 51+       |
| East Side                           | 65+       |
| Both sides expandable               |           |
| DOCK EQUIPMENT                      |           |
| Door Size                           | 9' x 10'  |
| Levelers - Hydraulic                | 40,000 lb |
| All with seals, bumpers dock lights |           |