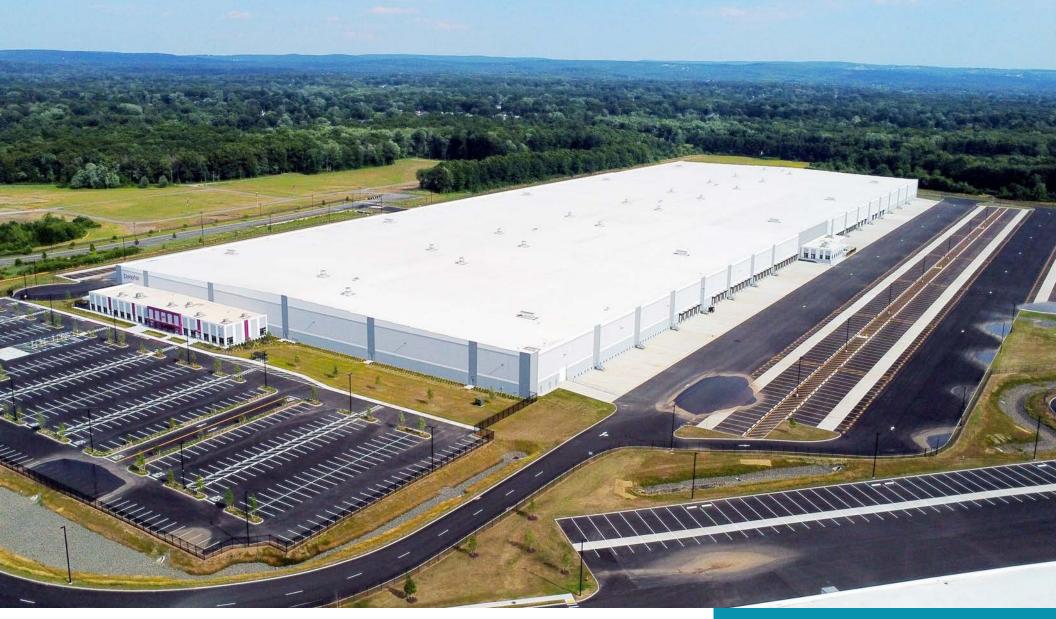

# EAST HARTFORD LOGISTICS & TECHNOLOGY PARK at Rentschler Field

695 East Hartford Blvd N, East Hartford, CT

UP TO 1.2 MSF / DIVISIBLE AVAILABLE **FOR SUBLEASE** 

## EAST HARTFORD LOGISTICS & TECHNOLOGY PARK at Rentschler Field

695 East Hartford Blvd N, East Hartford, CT

Situated within a ±700-acre campus, East Hartford Logistics & Technology Park is part of Rentschler Field, which houses Pratt & Whitney, a world leader in aircraft engines, and includes a 40,000-seat football stadium, home to the UCONN Huskies.

| TOTAL BUILDING (SF)                 | 1,215,114 |
|-------------------------------------|-----------|
| LAND AREA (ACRES)                   | 112.4     |
| CLEAR HEIGHT                        | 40'       |
| LOADING (CROSSDOCK)                 |           |
| West side                           | 51+       |
| East Side                           | 65+       |
| Both sides expandable               |           |
| DOCK EQUIPMENT                      |           |
| Door Size                           | 9' x 10'  |
| Levelers - Hydraulic                | 40,000 lb |
| All with seals, bumpers dock lights |           |

2024

YEAR BUILT

| OFFICE                                   |               |
|------------------------------------------|---------------|
| Main Office (SF)                         | 16,519        |
| West side shipping (SF)                  | 6,525         |
| East Side shipping (SF)                  | 6,525         |
| PARKING                                  |               |
| Automobile                               | 450+          |
| Trailer (away from dock)                 | 500+          |
| Discrete Auto & Truck Parking and Access |               |
| DIMENSIONS                               |               |
| Warehouse                                | 1,824' x 650' |
| Staging                                  | 60' x 54'     |
| Columns Interior                         | 53' x 54      |
|                                          |               |
|                                          |               |