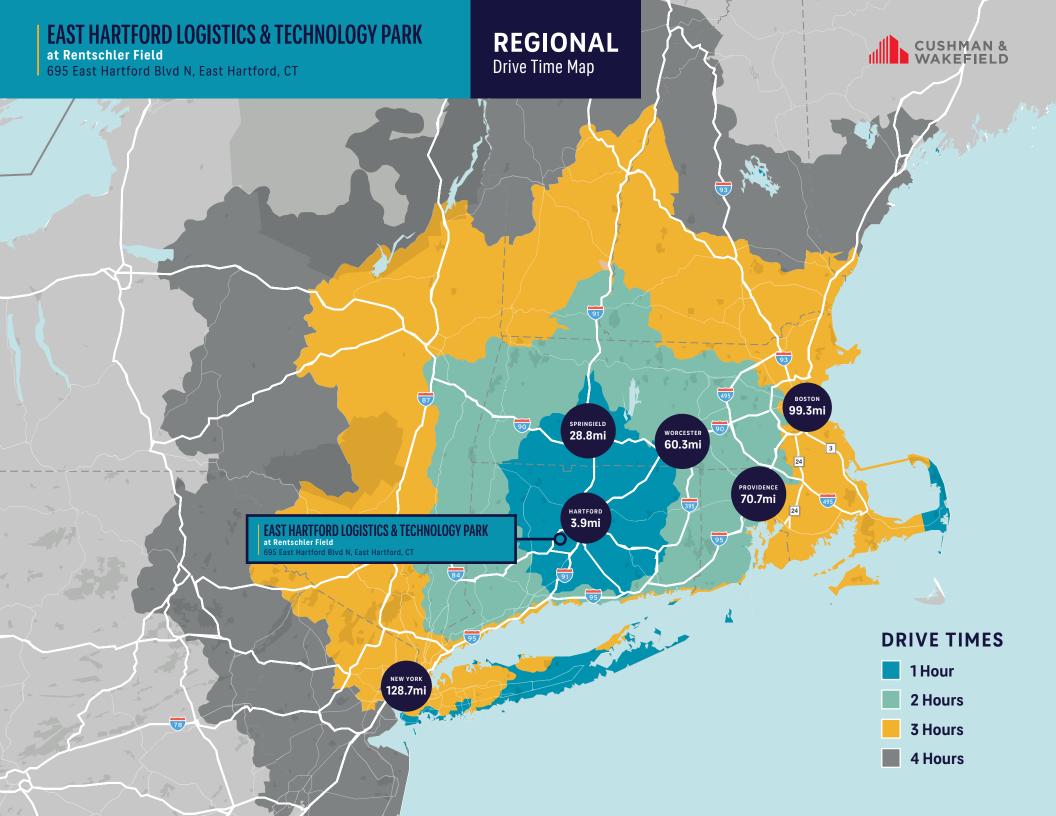

ANDABLE)

# EAST HARTFORD LOGISTICS & TECHNOLOGY PARK

91

at Rentschler Field

44

695 East Hartford Blvd N, East Hartford, CT

**ACCESS** Highways, Labor & Amenities

44

EXIT 58



EAST HARTFORD LOGISTICS & TECHNOLOGY PARK at Rentschler Field

#### DEMOGRAPHICS

| 30 Minute Drive from Property           |           |
|-----------------------------------------|-----------|
| Population                              | 1,717,539 |
| Employed Civilian Population            | 865,153   |
| Unemployed Population 16+               | 39,981    |
| Unemployment Rate                       | 4.4%      |
| Transportation / Material Moving Jobs   | 58,131    |
| Transportation / Material Moving Jobs % | 6.7%      |
| Source: ESRI 2023                       |           |

### **DISTANCE TO**











# **EAST HARTFORD LOGISTICS & TECHNOLOGY PARK**

## at Rentschler Field

695 East Hartford Blvd N, East Hartford, CT



### For more information on this property please contact:

### **SEAN P. DUFFY**

860 616 1435 | sean.duffy@cushwake.com

A licensed real estate broker in CT and MA Licensed affiliated with Cushman & Wakefield of Connecticut, Inc.

### AMY PERLMAN

617 620 1711 | amy.perlman@cbre.com A licensed real estate broker in MA Licensed affiliated with CBRE, Inc.