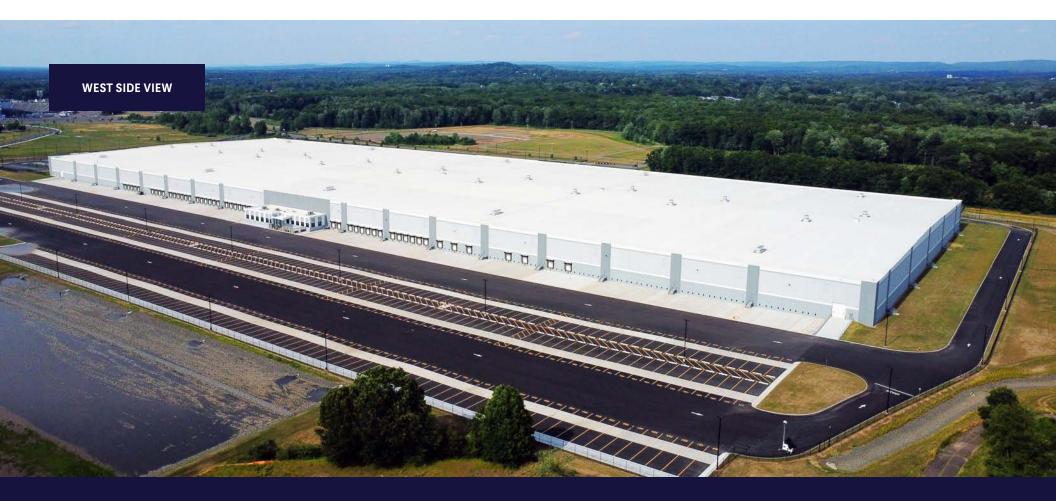

| TOTAL BUILDING (SF)                 | 1,215,114 |
|-------------------------------------|-----------|
| LAND AREA (ACRES)                   | 112.4     |
| CLEAR HEIGHT                        | 40'       |
| LOADING (CROSSDOCK)                 |           |
| West side                           | 51+       |
| East Side                           | 65+       |
| Both sides expandable               |           |
| DOCK EQUIPMENT                      |           |
| Door Size                           | 9' x 10'  |
| Levelers - Hydraulic                | 40,000 lb |
| All with seals, bumpers dock lights |           |

2024

YEAR BUILT

| OFFICE                                   |               |
|------------------------------------------|---------------|
| Main Office (SF)                         | 16,519        |
| West side shipping (SF)                  | 6,525         |
| East Side shipping (SF)                  | 6,525         |
| PARKING                                  |               |
| Automobile                               | 450+          |
| Trailer (away from dock)                 | 500+          |
| Discrete Auto & Truck Parking and Access |               |
| DIMENSIONS                               |               |
| Warehouse                                | 1,824' x 650' |
| Staging                                  | 60' x 54'     |
| Columns Interior                         | 53' x 54      |
|                                          |               |
|                                          |               |

| POWER                                | Two (2) 2,500A, 480/277 V, 3p              |
|--------------------------------------|--------------------------------------------|
| LIGHTING                             | LED                                        |
| <b>HVAC</b><br>Warehouse<br>Office   | Heat Only; Gas fired rooftop<br>Full A/C   |
| SPRINKLER                            | ESFR                                       |
| ROOF                                 | 60 mil white TPO (2024)                    |
| SLAB                                 | 7" thick, 4,000 psi / FF 50 FL 35          |
| <b>UTILITIES</b><br>Warehouse<br>Gas | MDC / Municipal<br>Connecticut Natural Gas |