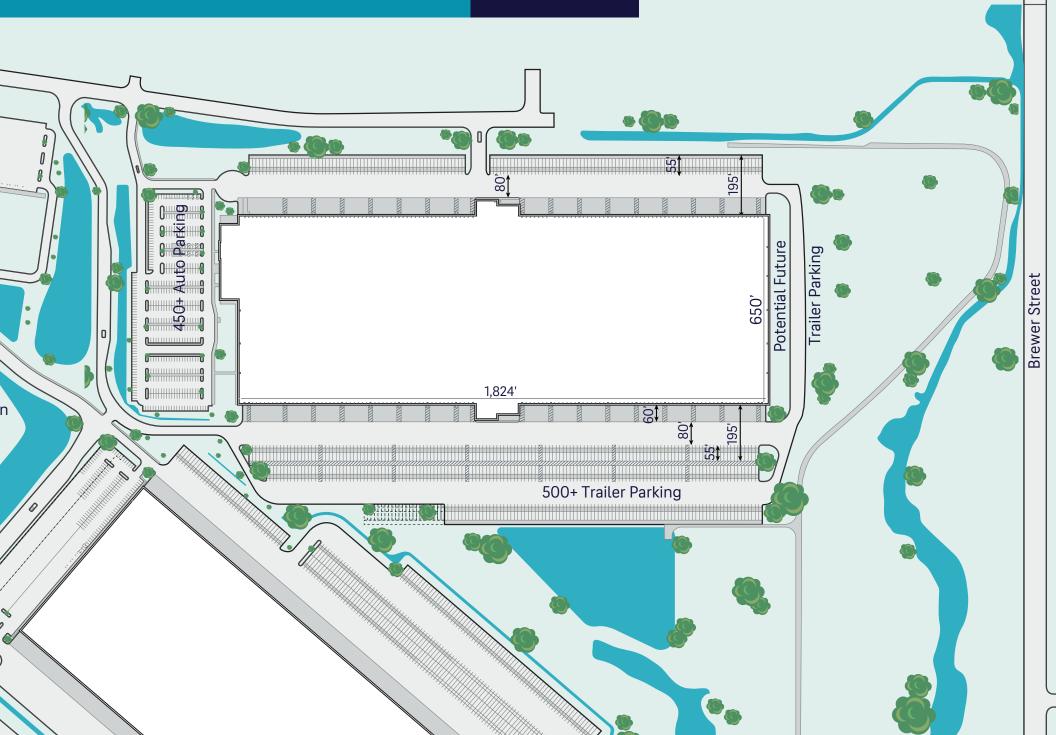

695 East Hartford Blvd N, East Hartford, CT

**SITE PLAN** 

CUSHMAN & WAKEFIELD

## **EAST HARTFORD LOGISTICS & TECHNOLOGY PARK at Rentschler Field** 695 East Hartford Blvd N, East Hartford, CT

CROSSDOCK

40 ' CLEAR

10

100

jE a

Gwayfair

**500+ TRAILER PARKING** 

2

450+ AUTO PARKING

116+ DOCKS (EXPANDABLE)

2024

YEAR BUILT

| OFFICE                                   |               |
|------------------------------------------|---------------|
| Main Office (SF)                         | 16,519        |
| West side shipping (SF)                  | 6,525         |
| East Side shipping (SF)                  | 6,525         |
| PARKING                                  |               |
| Automobile                               | 450+          |
| Trailer (away from dock)                 | 500+          |
| Discrete Auto & Truck Parking and Access |               |
| DIMENSIONS                               |               |
| Warehouse                                | 1,824' x 650' |
| Staging                                  | 60' x 54'     |
| Columns Interior                         | 53' x 54      |
|                                          |               |
|                                          |               |