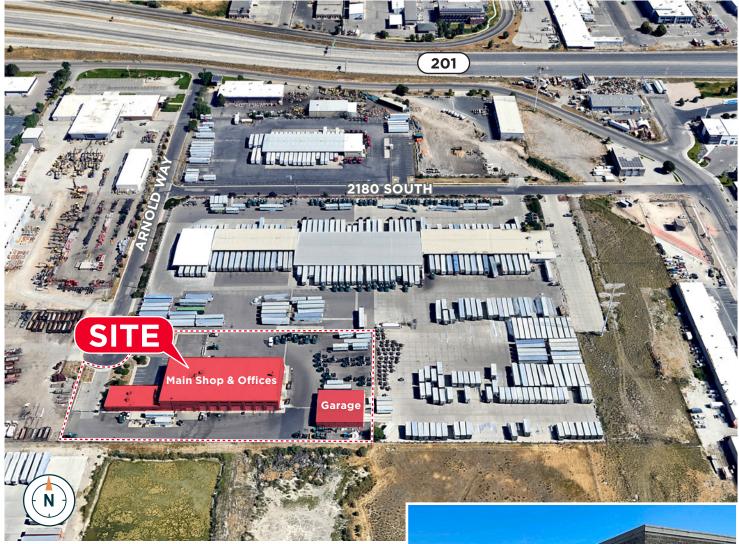

## TRUCK REPAIR SHOP

## Main Shop & Office Building

- 23.832 SF
  - 3.840 SF Office
- 2.93 Acres
- Paint Booth
- 3 Cranes (2) 5-Ton, (1) 2-Ton
- Wash Bay
- 1 Dock High Ext Ramp
- 14 Drive-in Bays
- Service Pit
- Parts Warehouse

## **Free Standing Service Garage**

- 5,600 SF
- Service Pit
- 2 Bays

Charlie Davis
Executive Director
+1 801 303 5420
charlie.davis@cushwake.com

©2025 Cushman & Wakefield. All rights reserved. The information contained in this communication is strictly confidential. This information has been obtained from sources believed to be reliable but has not been verified. NO WARRANTY OR REPRESENTATION, EXPRESS OR IMPLIED, IS MADE AS TO THE CONDITION OF THE PROPERTY (OR PROPERTIES) REFERENCED HEREIN OR AS TO THE ACCURACY OR COMPLETENESS OF THE INFORMATION CONTAINED HEREIN, AND SAME IS SUBMITTED SUBJECT TO ERRORS, OMISSIONS, CHANGE OF PRICE, RENTAL OR OTHER CONDITIONS, WITHDRAWAL WITHOUT NOTICE, AND TO ANY SPECIAL LISTING CONDITIONS IMPOSED BY THE PROPERTY OWNER(S). ANY PROJECTIONS, OPINIONS OR ESTIMATES ARE SUBJECT TO UNCERTAINTY AND DO NOT SIGNIFY CURRENT OR FUTURE PROPERTY PERFORMANCE. G:\SL1\Shared\Apps\Gigas\1 - Projects\Davis, C\1 - Flyers\2255SouthArnoldWay