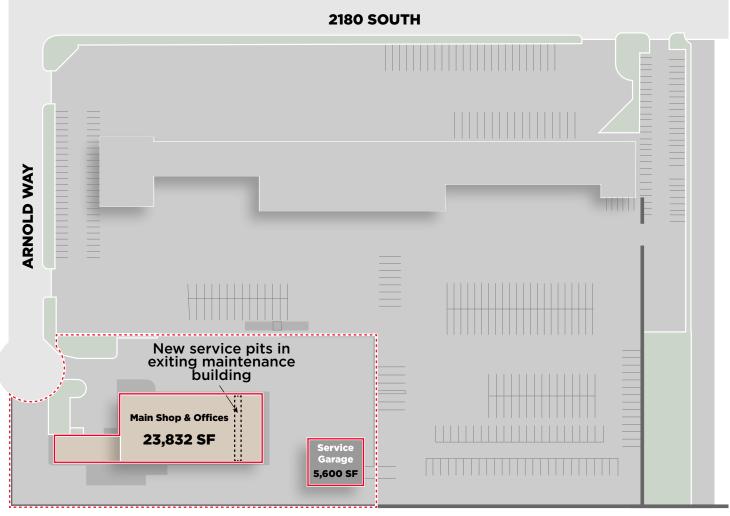

## Main Shop & Office Building

- 23.832 SF
  - 3.840 SF Office
- 2.93 Acres
- Paint Booth
- 3 Cranes (2) 5-Ton, (1) 2-Ton
- Wash Bay
- 1 Dock High Ext Ramp
- 14 Drive-in Bays
- Service Pit
- Parts Warehouse

## **Free Standing Service Garage**

- 5,600 SF
- Service Pit
- 2 Bays

Charlie Davis
Executive Director
+1 801 303 5420
charlie.davis@cushwake.com

©2025 Cushman & Wakefield. All rights reserved. The information contained in this communication is strictly confidential. This information has been obtained from sources believed to be reliable but has not been verified. NO WARRANTY OR REPRESENTATION, EXPRESS OR IMPLIED, IS MADE AS TO THE CONDITION OF THE PROPERTY (OR PROPERTIES) REFERENCED HEREIN OR AS TO THE ACCURACY OR COMPLETENESS OF THE INFORMATION CONTAINED HEREIN, AND SAME IS SUBMITTED SUBJECT TO ERRORS, OMISSIONS, CHANGE OF PRICE, RENTAL OR OTHER CONDITIONS, WITHDRAWAL WITHOUT NOTICE, AND TO ANY SPECIAL LISTING CONDITIONS IMPOSED BY THE PROPERTY OWNER(S). ANY PROJECTIONS, OPINIONS OR ESTIMATES ARE SUBJECT TO UNCERTAINTY AND DO NOT SIGNIFY CURRENT OR FUTURE PROPERTY PERFORMANCE. G:\SL1\Shared\Apps\Gigas\1 - Projects\Davis, C\1 - Flyers\2255SouthArnoldWay