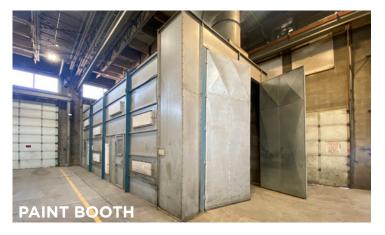

## Main Shop & Office Building

- 23.832 SF
  - 3.840 SF Office
- 2.93 Acres
- Paint Booth
- 3 Cranes (2) 5-Ton, (1) 2-Ton
- Wash Bay
- 1 Dock High Ext Ramp
- 14 Drive-in Bays
- Service Pit
- Parts Warehouse