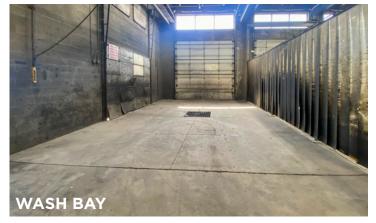

## Main Shop & Office Building

- 23.832 SF
  - 3.840 SF Office
- 2.93 Acres
- Paint Booth
- 3 Cranes (2) 5-Ton, (1) 2-Ton
- Wash Bay
- 1 Dock High Ext Ramp
- 14 Drive-in Bays
- Service Pit
- Parts Warehouse