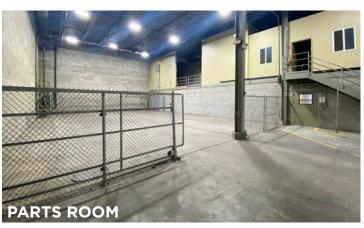

## Main Shop & Office Building

- 23.832 SF
  - 3.840 SF Office
- 2.93 Acres
- Paint Booth
- 3 Cranes (2) 5-Ton, (1) 2-Ton
- Wash Bay
- 1 Dock High Ext Ramp
- 14 Drive-in Bays
- Service Pit
- Parts Warehouse