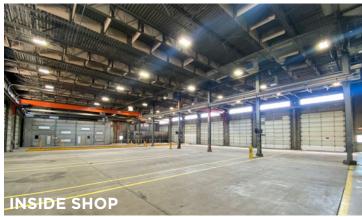

## Main Shop & Office Building

- 23.832 SF
  - 3.840 SF Office
- 2.93 Acres
- Paint Booth
- 3 Cranes (2) 5-Ton, (1) 2-Ton
- Wash Bay
- 1 Dock High Ext Ramp
- 14 Drive-in Bays
- Service Pit
- Parts Warehouse