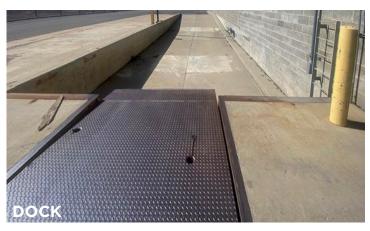

## Main Shop & Office Building

- 23.832 SF
  - 3.840 SF Office
- 2.93 Acres
- Paint Booth
- 3 Cranes (2) 5-Ton, (1) 2-Ton
- Wash Bay
- 1 Dock High Ext Ramp
- 14 Drive-in Bays
- Service Pit
- Parts Warehouse