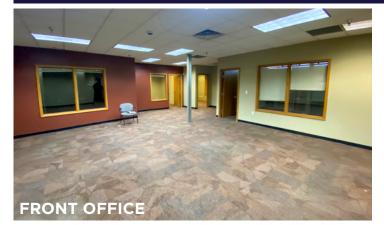

## Main Shop & Office Building

- 23.832 SF
  - 3.840 SF Office
- 2.93 Acres
- Paint Booth
- 3 Cranes (2) 5-Ton, (1) 2-Ton
- Wash Bay
- 1 Dock High Ext Ramp
- 14 Drive-in Bays
- Service Pit
- Parts Warehouse