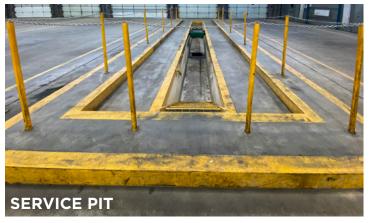

## Main Shop & Office Building

- 23.832 SF
  - 3.840 SF Office
- 2.93 Acres
- Paint Booth
- 3 Cranes (2) 5-Ton, (1) 2-Ton
- Wash Bay
- 1 Dock High Ext Ramp
- 14 Drive-in Bays
- Service Pit
- Parts Warehouse