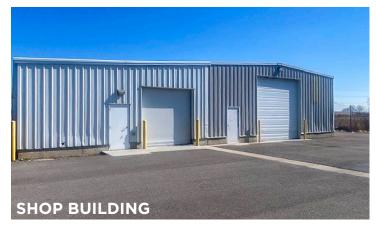

## Main Shop & Office Building

- 23.832 SF
  - 3.840 SF Office
- 2.93 Acres
- Paint Booth
- 3 Cranes (2) 5-Ton, (1) 2-Ton
- Wash Bay
- 1 Dock High Ext Ramp
- 14 Drive-in Bays
- Service Pit
- Parts Warehouse