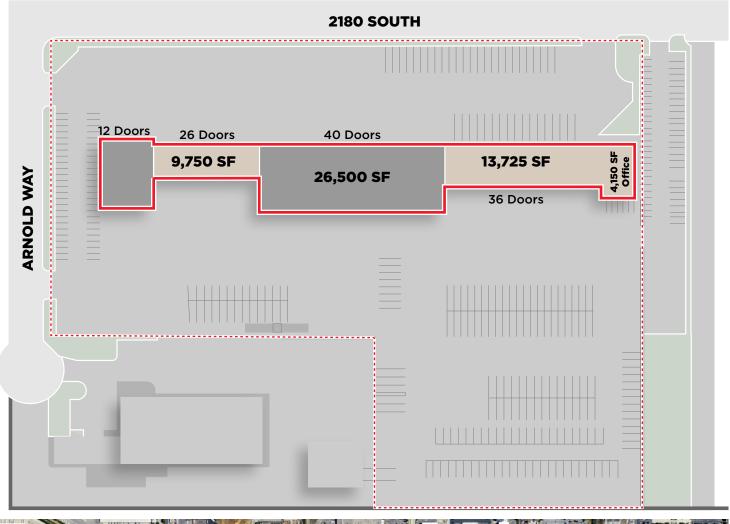

## **Key Features**

- 116 Dock-High Loading Positions
- 4,150 SF Office
- Dock Ramp
- Dry Fire Suppression
- 6 Private Offices
- Dispatch Bullpen
- 10.68 Acres
- Call Agent for Pricing