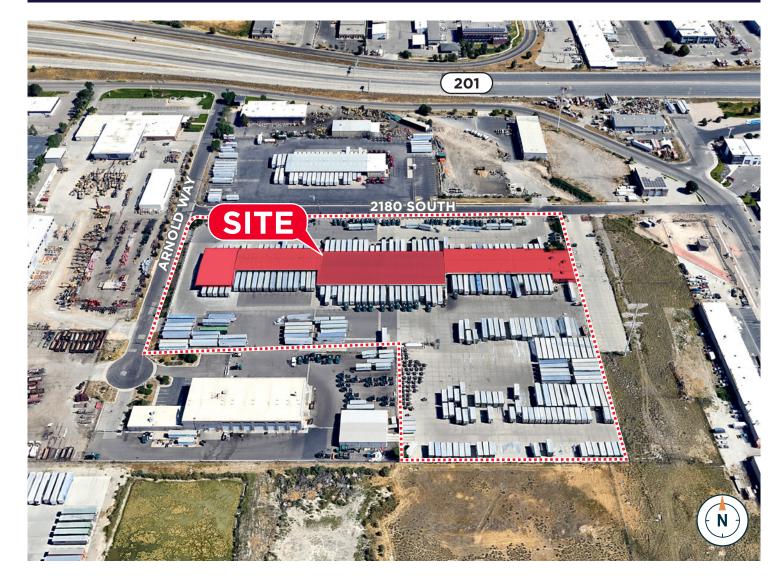

## **CROSS DOCK TRUCK TERMINAL**

## **Key Features**

- 116 Dock-High Loading Positions
- 4,150 SF Office
- Dock Ramp
- Dry Fire Suppression
- 6 Private Offices
- Dispatch Bullpen
- 10.68 Acres
- Call Agent for Pricing