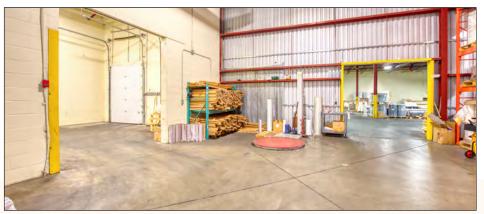

# Warehouse Photos

Office Photos

- Rarely offered industrial freestand in prime Markham location
- Minutes to Hwy 404 & 407
- Offce area completely renovated, which includes new high-end floor to ceiling windows and doors
- Comments:
- Warehouse is clean and bright with updated LED lighting throughout
  - Radiant heat throughout warehouse area
  - Additional income from solar panel array on roof, speak to LA for additional details
  - Due Diligence materials such as Phase I and BCA currently being updated by Vendor