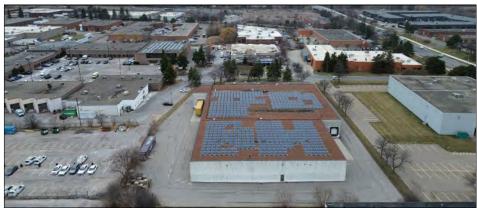

# Aerial Photos

- Rarely offered industrial freestand in prime Markham location
- Minutes to Hwy 404 & 407
- Offce area completely renovated, which includes new high-end floor to ceiling windows and doors
- Comments:
- Warehouse is clean and bright with updated LED lighting throughout
  - Radiant heat throughout warehouse area
  - Additional income from solar panel array on roof, speak to LA for additional details
  - Due Diligence materials such as Phase I and BCA currently being updated by Vendor