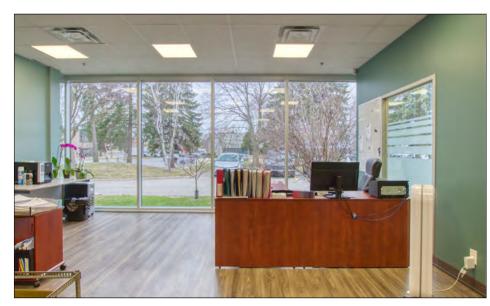

# Warehouse Photos

Office Photos

- Rarely offered industrial freestand in prime Markham location
- Minutes to Hwy 404 & 407
- Offce area completely renovated, which includes new high-end floor to ceiling windows and doors
- Comments:
- Warehouse is clean and bright with updated LED lighting throughout
  - Radiant heat throughout warehouse area
  - Additional income from solar panel array on roof, speak to LA for additional details
  - Due Diligence materials such as Phase I and BCA currently being updated by Vendor