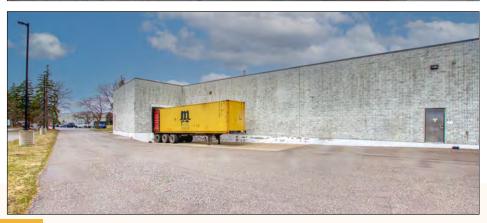

Height: | 18'             |  |
| Shipping:     | 3 TL, 1 DI      |  |
| Sale Price:   | Speak to LA     |  |
| Taxes (2024): | \$80,873.42     |  |
| Possession:   | October 1, 2025 |  |
| Zoning:       | EMP-GE          |  |

- Rarely offered industrial freestand in prime Markham location
- Minutes to Hwy 404 & 407
- Offce area completely renovated, which includes new high-end floor to ceiling windows and doors
- Comments:
- Warehouse is clean and bright with updated LED lighting throughout
  - Radiant heat throughout warehouse area
  - Additional income from solar panel array on roof, speak to LA for additional details
  - Due Diligence materials such as Phase I and BCA currently being updated by Vendor



# Warehouse Photos













Office Photos









# Exterior Photos













# Aerial Photos













# Survey



# Location Map





## CUSHMAN & WAKEFIELD

### **MIKE BROWN\***

647 802 8824

### **MICHAEL WOOD\***

Senior Vice President Associate 416 756 5406

## MICHAEL YULL\*, SIOR Executive Vice President 647 272 3075

## **CUSHMAN & WAKEFIELD ULC.**

1 Prologis Blvd, Suite 300 Mississauga, ON L5W 0G2

©2025 Cushman & Wakefield Ulc. All Rights Reserved. This Information Has Been Obtained From Sources Believed To Be Reliable But Has Not Been Verified. No Warranty Or Representation, Express Or Implied, Is Made As To The Condition Of The Property (Or Properties) Referenced Herein Or As To The Accuracy Or Completeness Of The Information Contained Herein, And Same Is Submitted Subject To Errors, Omissions, Change Of Price, Rental Or Other Conditions, Withd