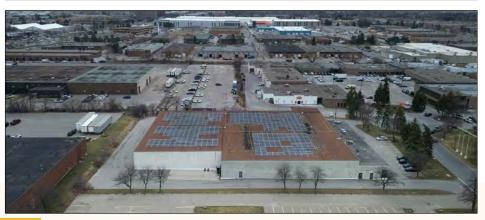

# Aerial Photos

- Rarely offered industrial freestand in prime Markham location
- Minutes to Hwy 404 & 407
- Offce area completely renovated, which includes new high-end floor to ceiling windows and doors
- Comments:
- Warehouse is clean and bright with updated LED lighting throughout
  - Radiant heat throughout warehouse area
  - Additional income from solar panel array on roof, speak to LA for additional details
  - Due Diligence materials such as Phase I and BCA currently being updated by Vendor