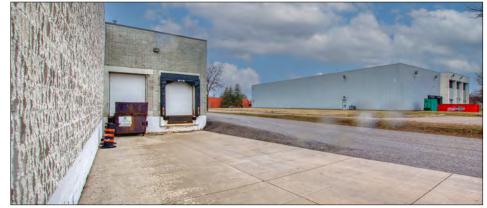

ear Height: | 18'             |  |
| Shipping:     | 3 TL, 1 DI      |  |
| Sale Price:   | Speak to LA     |  |
| Taxes (2024): | \$80,873.42     |  |
| Possession:   | October 1, 2025 |  |
| Zoning:       | EMP-GE          |  |

- Rarely offered industrial freestand in prime Markham location
- Minutes to Hwy 404 & 407
- Offce area completely renovated, which includes new high-end floor to ceiling windows and doors
- Comments:
- Warehouse is clean and bright with updated LED lighting throughout
  - Radiant heat throughout warehouse area
  - Additional income from solar panel array on roof, speak to LA for additional details
  - Due Diligence materials such as Phase I and BCA currently being updated by Vendor



# Warehouse Photos













Office Photos









# Exterior Photos













# Aerial Photos













# Survey



# Location Map





## CUSHMAN & WAKEFIELD

### **MIKE BROWN\***

647 802 8824

### **MICHAEL WOOD\***

Senior Vice President Associate 416 756 5406

## MICHAEL YULL\*, SIOR Executive Vice President 647 272 3075

## **CUSHMAN & WAKEFIELD ULC.**

1 Prologis Blvd, Suite 300 Mississauga, ON L5W 0G2

©2025 Cushman & Wakefield Ulc. All Rights Reserved. This Information Has Been Obtained From Sources Believed To Be Reliable But Has Not Been Verified. No Warranty Or Representation, Express Or Implied, Is Made As To The Condition Of The Property (Or Properties) Referenced Herein Or As To The Accuracy Or Completeness Of The Information Contained Herein, And Same Is Submitted Subject To Errors, Omissions, Change Of Price, Rental Or Other Conditions, W