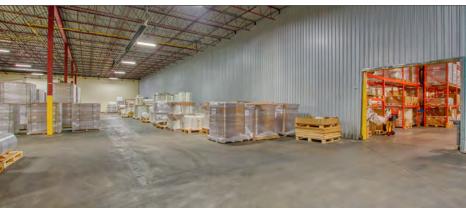

# Warehouse Photos

Office Photos

- Rarely offered industrial freestand in prime Markham location
- Minutes to Hwy 404 & 407
- Offce area completely renovated, which includes new high-end floor to ceiling windows and doors
- Comments:
- Warehouse is clean and bright with updated LED lighting throughout
  - Radiant heat throughout warehouse area
  - Additional income from solar panel array on roof, speak to LA for additional details
  - Due Diligence materials such as Phase I and BCA currently being updated by Vendor