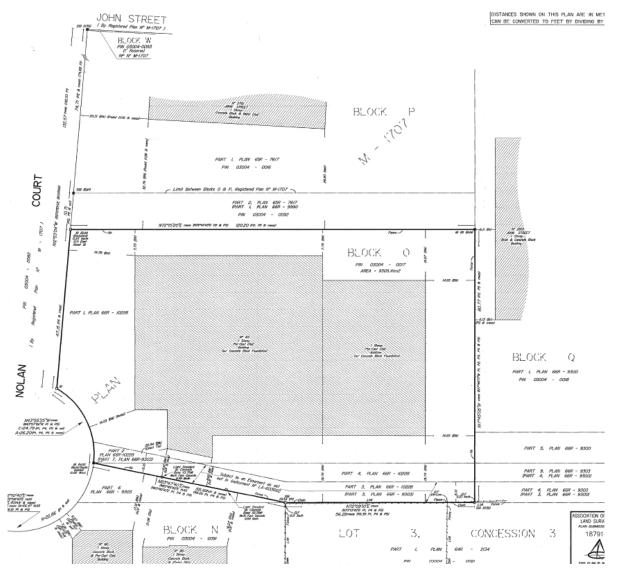

# Survey

## Property Information

| Total Area:   | 48,100 sf       |  |
|---------------|-----------------|--|
| Office Area:  | 10% office      |  |
| Lot Size:     | 2.303 acres     |  |
| Clear Height: | 18'             |  |
| Shipping:     | 3 TL, 1 DI      |  |
| Sale Price:   | Speak to LA     |  |
| Taxes (2024): | \$80,873.42     |  |
| Possession:   | October 1, 2025 |  |
| Zoning:       | EMP-GE          |  |