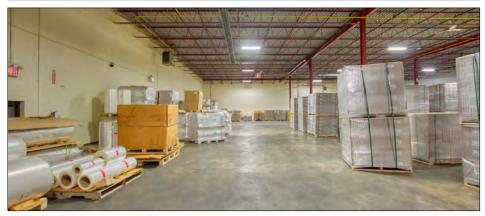

|  |
| Lot Size:     | 2.303 acres     |  |
| Clear Height: | 18'             |  |
| Shipping:     | 3 TL, 1 DI      |  |
| Sale Price:   | Speak to LA     |  |
| Taxes (2024): | \$80,873.42     |  |
| Possession:   | October 1, 2025 |  |
| Zoning:       | EMP-GE          |  |

- Rarely offered industrial freestand in prime Markham location
- Minutes to Hwy 404 & 407
- Offce area completely renovated, which includes new high-end floor to ceiling windows and doors
- Comments:
- Warehouse is clean and bright with updated LED lighting throughout
  - Radiant heat throughout warehouse area
  - Additional income from solar panel array on roof, speak to LA for additional details
  - Due Diligence materials such as Phase I and BCA currently being updated by Vendor



# Warehouse Photos













Office Photos









# Exterior Photos













# Aerial Photos













# Survey



# Location Map





## CUSHMAN & WAKEFIELD

### **MIKE BROWN\***

647 802 8824

### **MICHAEL WOOD\***

Senior Vice President Associate 416 756 5406

## MICHAEL YULL\*, SIOR Executive Vice President 647 272 3075

## **CUSHMAN & WAKEFIELD ULC.**

1 Prologis Blvd, Suite 300 Mississauga, ON L5W 0G2

©2025 Cushman & Wakefield Ulc. All Rights Reserved. This Information Has Been Obtained From Sources Believed To Be Reliable But Has Not Been Verified. No Warranty Or Representation, Express Or Implied, Is Made As To The Condition Of The Property (Or Properties) Referenced Herein Or As To The Accuracy Or Completeness Of The Information Contained Herein, And Same Is Submitted Subject To Errors, Omiss