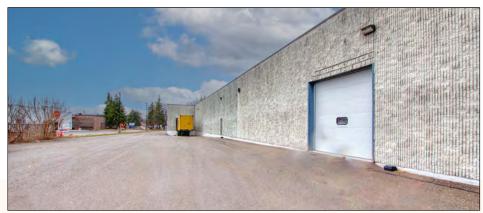

ight: | 18'             |  |
| Shipping:     | 3 TL, 1 DI      |  |
| Sale Price:   | Speak to LA     |  |
| Taxes (2024): | \$80,873.42     |  |
| Possession:   | October 1, 2025 |  |
| Zoning:       | EMP-GE          |  |

- Rarely offered industrial freestand in prime Markham location
- Minutes to Hwy 404 & 407
- Offce area completely renovated, which includes new high-end floor to ceiling windows and doors
- Comments:
- Warehouse is clean and bright with updated LED lighting throughout
  - Radiant heat throughout warehouse area
  - Additional income from solar panel array on roof, speak to LA for additional details
  - Due Diligence materials such as Phase I and BCA currently being updated by Vendor



# Warehouse Photos













Office Photos









# Exterior Photos













# Aerial Photos













# Survey



# Location Map





## CUSHMAN & WAKEFIELD

### **MIKE BROWN\***

647 802 8824

### **MICHAEL WOOD\***

Senior Vice President Associate 416 756 5406

## MICHAEL YULL\*, SIOR Executive Vice President 647 272 3075

## **CUSHMAN & WAKEFIELD ULC.**

1 Prologis Blvd, Suite 300 Mississauga, ON L5W 0G2

©2025 Cushman & Wakefield Ulc. All Rights Reserved. This Information Has Been Obtained From Sources Believed To Be Reliable But Has Not Been Verified. No Warranty Or Representation, Express Or Implied, Is Made As To The Condition Of The Property (Or Properties) Referenced Herein Or As To The Accuracy Or Completeness Of The Information Contained Herein, And Same Is Submitted Subject To Errors, Omissions, Change Of Price, Rental Or Other Conditions, Withdra