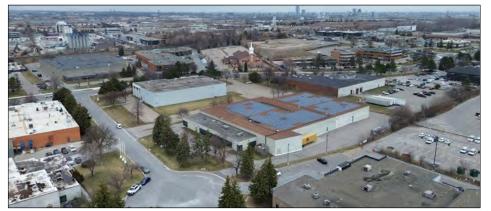

|  |
| Shipping:     | 3 TL, 1 DI      |  |
| Sale Price:   | Speak to LA     |  |
| Taxes (2024): | \$80,873.42     |  |
| Possession:   | October 1, 2025 |  |
| Zoning:       | EMP-GE          |  |

- Rarely offered industrial freestand in prime Markham location
- Minutes to Hwy 404 & 407
- Offce area completely renovated, which includes new high-end floor to ceiling windows and doors
- Comments:
- Warehouse is clean and bright with updated LED lighting throughout
  - Radiant heat throughout warehouse area
  - Additional income from solar panel array on roof, speak to LA for additional details
  - Due Diligence materials such as Phase I and BCA currently being updated by Vendor



# Warehouse Photos













Office Photos









# Exterior Photos













# Aerial Photos













# Survey



# Location Map





## CUSHMAN & WAKEFIELD

### **MIKE BROWN\***

647 802 8824

### **MICHAEL WOOD\***

Senior Vice President Associate 416 756 5406

## MICHAEL YULL\*, SIOR Executive Vice President 647 272 3075

## **CUSHMAN & WAKEFIELD ULC.**

1 Prologis Blvd, Suite 300 Mississauga, ON L5W 0G2

©2025 Cushman & Wakefield Ulc. All Rights Reserved. This Information Has Been Obtained From Sources Believed To Be Reliable But Has Not Been Verified. No Warranty Or Representation, Express Or Implied, Is Made As To The Condition Of The Property (Or Properties) Referenced Herein Or As To The Accuracy Or Completeness Of The Information Contained Herein, And Same Is Submitted Subject To Errors, Omissions, Change Of Price, Rental Or Other Conditions, Withdrawal Without Notice,