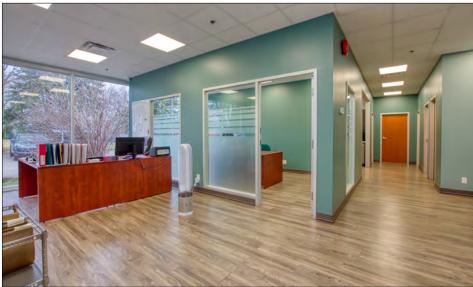

# Warehouse Photos

Office Photos

- Rarely offered industrial freestand in prime Markham location
- Minutes to Hwy 404 & 407
- Offce area completely renovated, which includes new high-end floor to ceiling windows and doors
- Comments:
- Warehouse is clean and bright with updated LED lighting throughout
  - Radiant heat throughout warehouse area
  - Additional income from solar panel array on roof, speak to LA for additional details
  - Due Diligence materials such as Phase I and BCA currently being updated by Vendor