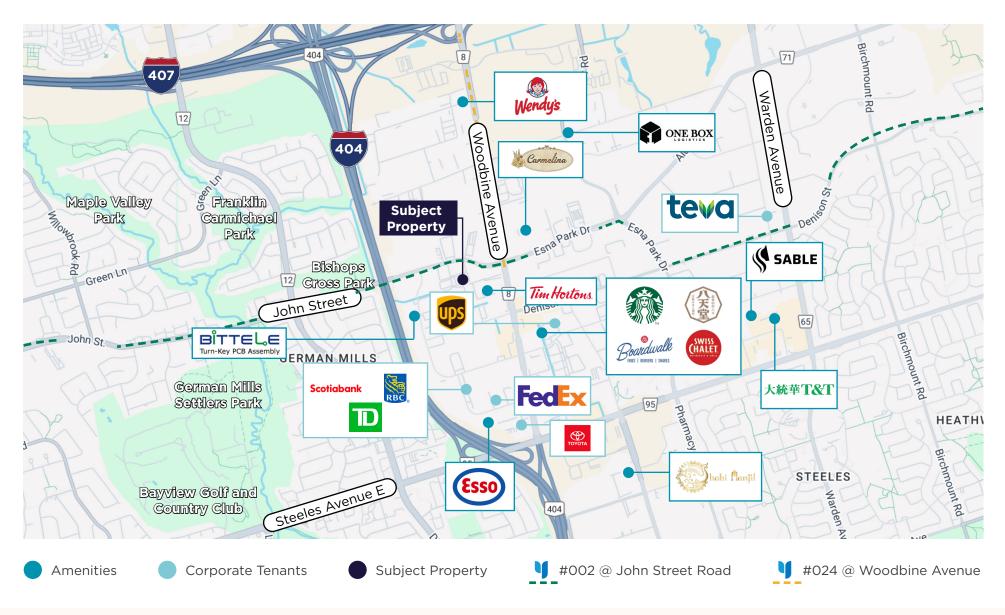

# Location Map

- Rarely offered industrial freestand in prime Markham location
- Minutes to Hwy 404 & 407
- Offce area completely renovated, which includes new high-end floor to ceiling windows and doors
- Comments:
- Warehouse is clean and bright with updated LED lighting throughout
  - Radiant heat throughout warehouse area
  - Additional income from solar panel array on roof, speak to LA for additional details
  - Due Diligence materials such as Phase I and BCA currently being updated by Vendor