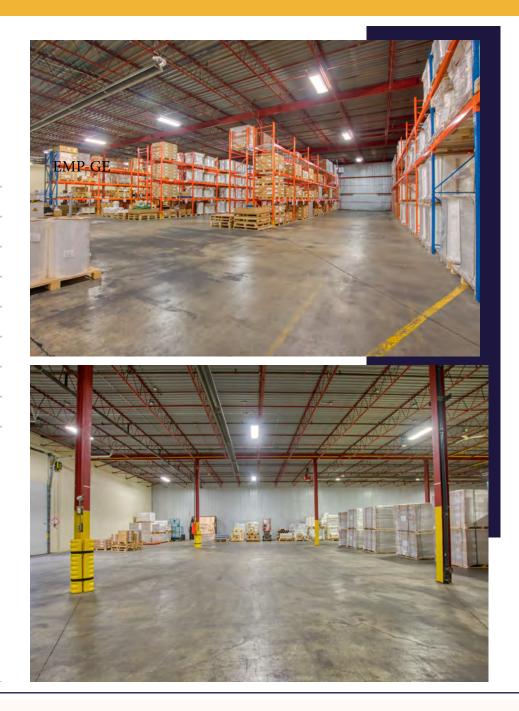

# Warehouse Photos

Office Photos

- Rarely offered industrial freestand in prime Markham location
- Minutes to Hwy 404 & 407
- Offce area completely renovated, which includes new high-end floor to ceiling windows and doors
- Comments:
- Warehouse is clean and bright with updated LED lighting throughout
  - Radiant heat throughout warehouse area
  - Additional income from solar panel array on roof, speak to LA for additional details
  - Due Diligence materials such as Phase I and BCA currently being updated by Vendor