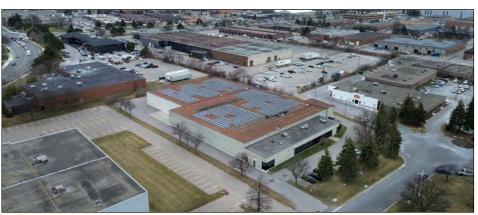

| Shipping:     | 3 TL, 1 DI      |  |
| Sale Price:   | Speak to LA     |  |
| Taxes (2024): | \$80,873.42     |  |
| Possession:   | October 1, 2025 |  |
| Zoning:       | EMP-GE          |  |

- Rarely offered industrial freestand in prime Markham location
- Minutes to Hwy 404 & 407
- Offce area completely renovated, which includes new high-end floor to ceiling windows and doors
- Comments:
- Warehouse is clean and bright with updated LED lighting throughout
  - Radiant heat throughout warehouse area
  - Additional income from solar panel array on roof, speak to LA for additional details
  - Due Diligence materials such as Phase I and BCA currently being updated by Vendor



# Warehouse Photos













Office Photos









# Exterior Photos













# Aerial Photos













# Survey



# Location Map





## CUSHMAN & WAKEFIELD

### **MIKE BROWN\***

647 802 8824

### **MICHAEL WOOD\***

Senior Vice President Associate 416 756 5406

## MICHAEL YULL\*, SIOR Executive Vice President 647 272 3075

## **CUSHMAN & WAKEFIELD ULC.**

1 Prologis Blvd, Suite 300 Mississauga, ON L5W 0G2

©2025 Cushman & Wakefield Ulc. All Rights Reserved. This Information Has Been Obtained From Sources Believed To Be Reliable But Has Not Been Verified. No Warranty Or Representation, Express Or Implied, Is Made As To The Condition Of The Property (Or Properties) Referenced Herein Or As To The Accuracy Or Completeness Of The Information Contained Herein, And Same Is Submitted Subject To Errors, Omissions, Change Of Price, Rental Or Other Conditions, Withdrawal Without Notice, And To An