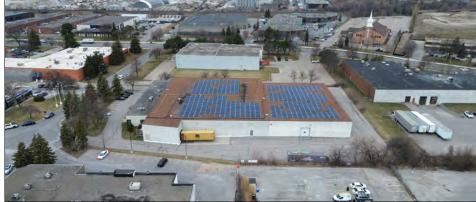

# Aerial Photos

- Rarely offered industrial freestand in prime Markham location
- Minutes to Hwy 404 & 407
- Offce area completely renovated, which includes new high-end floor to ceiling windows and doors
- Comments:
- Warehouse is clean and bright with updated LED lighting throughout
  - Radiant heat throughout warehouse area
  - Additional income from solar panel array on roof, speak to LA for additional details
  - Due Diligence materials such as Phase I and BCA currently being updated by Vendor