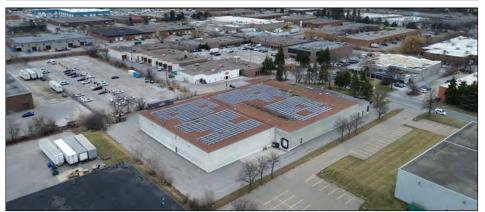

# Aerial Photos

- Rarely offered industrial freestand in prime Markham location
- Minutes to Hwy 404 & 407
- Offce area completely renovated, which includes new high-end floor to ceiling windows and doors
- Comments:
- Warehouse is clean and bright with updated LED lighting throughout
  - Radiant heat throughout warehouse area
  - Additional income from solar panel array on roof, speak to LA for additional details
  - Due Diligence materials such as Phase I and BCA currently being updated by Vendor