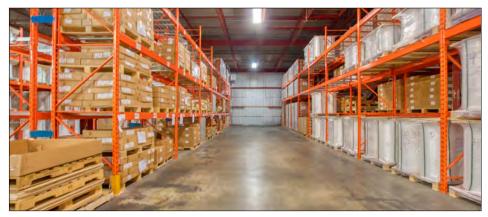

fice      |  |
| Lot Size:     | 2.303 acres     |  |
| Clear Height: | 18'             |  |
| Shipping:     | 3 TL, 1 DI      |  |
| Sale Price:   | Speak to LA     |  |
| Taxes (2024): | \$80,873.42     |  |
| Possession:   | October 1, 2025 |  |
| Zoning:       | EMP-GE          |  |

- Rarely offered industrial freestand in prime Markham location
- Minutes to Hwy 404 & 407
- Offce area completely renovated, which includes new high-end floor to ceiling windows and doors
- Comments:
- Warehouse is clean and bright with updated LED lighting throughout
  - Radiant heat throughout warehouse area
  - Additional income from solar panel array on roof, speak to LA for additional details
  - Due Diligence materials such as Phase I and BCA currently being updated by Vendor



# Warehouse Photos













Office Photos









# Exterior Photos













# Aerial Photos













# Survey



# Location Map





## CUSHMAN & WAKEFIELD

### **MIKE BROWN\***

647 802 8824

### **MICHAEL WOOD\***

Senior Vice President Associate 416 756 5406

## MICHAEL YULL\*, SIOR Executive Vice President 647 272 3075

## **CUSHMAN & WAKEFIELD ULC.**

1 Prologis Blvd, Suite 300 Mississauga, ON L5W 0G2

©2025 Cushman & Wakefield Ulc. All Rights Reserved. This Information Has Been Obtained From Sources Believed To Be Reliable But Has Not Been Verified. No Warranty Or Representation, Express Or Implied, Is Made As To The Condition Of The Property (Or Properties) Referenced Herein Or As To The Accuracy Or Completeness Of The Information Contained Herein, And Same Is Submitted Subject To Errors,