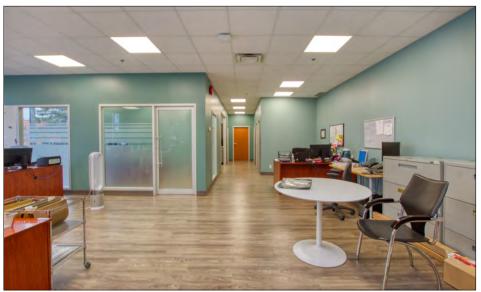

2.303 acres     |  |
| Clear Height: | 18'             |  |
| Shipping:     | 3 TL, 1 DI      |  |
| Sale Price:   | Speak to LA     |  |
| Taxes (2024): | \$80,873.42     |  |
| Possession:   | October 1, 2025 |  |
| Zoning:       | EMP-GE          |  |

- Rarely offered industrial freestand in prime Markham location
- Minutes to Hwy 404 & 407
- Offce area completely renovated, which includes new high-end floor to ceiling windows and doors
- Comments:
- Warehouse is clean and bright with updated LED lighting throughout
  - Radiant heat throughout warehouse area
  - Additional income from solar panel array on roof, speak to LA for additional details
  - Due Diligence materials such as Phase I and BCA currently being updated by Vendor



# Warehouse Photos













Office Photos









# Exterior Photos













# Aerial Photos













# Survey



# Location Map





## CUSHMAN & WAKEFIELD

### **MIKE BROWN\***

647 802 8824

### **MICHAEL WOOD\***

Senior Vice President Associate 416 756 5406

## MICHAEL YULL\*, SIOR Executive Vice President 647 272 3075

## **CUSHMAN & WAKEFIELD ULC.**

1 Prologis Blvd, Suite 300 Mississauga, ON L5W 0G2

©2025 Cushman & Wakefield Ulc. All Rights Reserved. This Information Has Been Obtained From Sources Believed To Be Reliable But Has Not Been Verified. No Warranty Or Representation, Express Or Implied, Is Made As To The Condition Of The Property (Or Properties) Referenced Herein Or As To The Accuracy Or Completeness Of The Information Contained Herein, And Same Is Submitted Subject To Errors, Omissions, Change Of Price, Rent