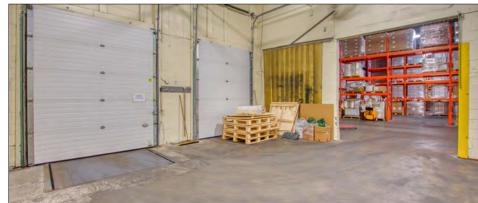

|  |
| Lot Size:     | 2.303 acres     |  |
| Clear Height: | 18'             |  |
| Shipping:     | 3 TL, 1 DI      |  |
| Sale Price:   | Speak to LA     |  |
| Taxes (2024): | \$80,873.42     |  |
| Possession:   | October 1, 2025 |  |
| Zoning:       | EMP-GE          |  |

- Rarely offered industrial freestand in prime Markham location
- Minutes to Hwy 404 & 407
- Offce area completely renovated, which includes new high-end floor to ceiling windows and doors
- Comments:
- Warehouse is clean and bright with updated LED lighting throughout
  - Radiant heat throughout warehouse area
  - Additional income from solar panel array on roof, speak to LA for additional details
  - Due Diligence materials such as Phase I and BCA currently being updated by Vendor



# Warehouse Photos













Office Photos









# Exterior Photos













# Aerial Photos













# Survey



# Location Map





## CUSHMAN & WAKEFIELD

### **MIKE BROWN\***

647 802 8824

### **MICHAEL WOOD\***

Senior Vice President Associate 416 756 5406

## MICHAEL YULL\*, SIOR Executive Vice President 647 272 3075

## **CUSHMAN & WAKEFIELD ULC.**

1 Prologis Blvd, Suite 300 Mississauga, ON L5W 0G2

©2025 Cushman & Wakefield Ulc. All Rights Reserved. This Information Has Been Obtained From Sources Believed To Be Reliable But Has Not Been Verified. No Warranty Or Representation, Express Or Implied, Is Made As To The Condition Of The Property (Or Properties) Referenced Herein Or As To The Accuracy Or Completeness Of The Information Contained Herein, And Same Is Submitted Subject To Errors, Omi