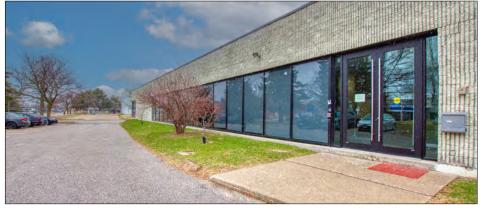

| Clear Height: | 18'             |  |
| Shipping:     | 3 TL, 1 DI      |  |
| Sale Price:   | Speak to LA     |  |
| Taxes (2024): | \$80,873.42     |  |
| Possession:   | October 1, 2025 |  |
| Zoning:       | EMP-GE          |  |

- Rarely offered industrial freestand in prime Markham location
- Minutes to Hwy 404 & 407
- Offce area completely renovated, which includes new high-end floor to ceiling windows and doors
- Comments:
- Warehouse is clean and bright with updated LED lighting throughout
  - Radiant heat throughout warehouse area
  - Additional income from solar panel array on roof, speak to LA for additional details
  - Due Diligence materials such as Phase I and BCA currently being updated by Vendor



# Warehouse Photos













Office Photos









# Exterior Photos













# Aerial Photos













# Survey



# Location Map





## CUSHMAN & WAKEFIELD

### **MIKE BROWN\***

647 802 8824

### **MICHAEL WOOD\***

Senior Vice President Associate 416 756 5406

## MICHAEL YULL\*, SIOR Executive Vice President 647 272 3075

## **CUSHMAN & WAKEFIELD ULC.**

1 Prologis Blvd, Suite 300 Mississauga, ON L5W 0G2

©2025 Cushman & Wakefield Ulc. All Rights Reserved. This Information Has Been Obtained From Sources Believed To Be Reliable But Has Not Been Verified. No Warranty Or Representation, Express Or Implied, Is Made As To The Condition Of The Property (Or Properties) Referenced Herein Or As To The Accuracy Or Completeness Of The Information Contained Herein, And Same Is Submitted Subject To Errors, Omissions, Change Of Price, Rental Or Other Condition