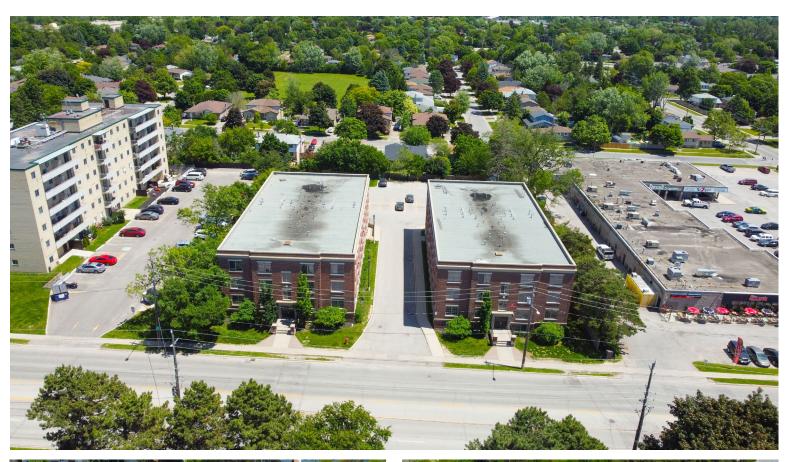

Two Apartment Buildings | 32 Units/144 Beds Combined 359-363 DUCKWORTH STREET, BARRIE, ON FOR SALE: ASKING \$14,850,000

## **ABOUT THE PROPERTY**

Rare student housing investment opportunity in Barrie

- Asking Price: \$14,850,000
- These two apartment buildings are comprised of 32 units (total) to be sold as a package
  - » 16 Units (359 Duckworth Street)
  - » 16 Units (363 Duckworth Street)
- Total Building Area: 64,408 SF (Est.)
  - » 32.204 SF (359 Duckworth Street)
  - » 32,204 SF (363 Duckworth Street)
- Site Area: 1.187 Acres total
  - » Both buildings located on the same parcel

- Parking: 50 spaces available on-site
- Taxes: \$152,800 (2024)
- Buildings are Approx. 13 years old
- Zoning: RA1 (SP-457) Residential Apartment
   Dwelling First Density allows for apartment
   dwelling, boarding and more
- These two apartment buildings are located seconds off Highway 400 and 300m away from Georgian College - Main Campus
- Apartments are separately metered for hydro and gas