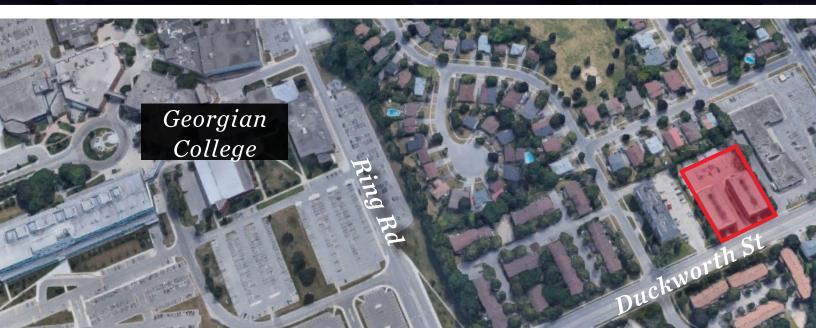

- Parking: 50 spaces available on-site
- Taxes: \$152,800 (2024)
- Buildings are Approx. 13 years old
- Zoning: RA1 (SP-457) Residential Apartment
   Dwelling First Density allows for apartment
   dwelling, boarding and more
- These two apartment buildings are located seconds off Highway 400 and 300m away from Georgian College - Main Campus
- Apartments are separately metered for hydro and gas