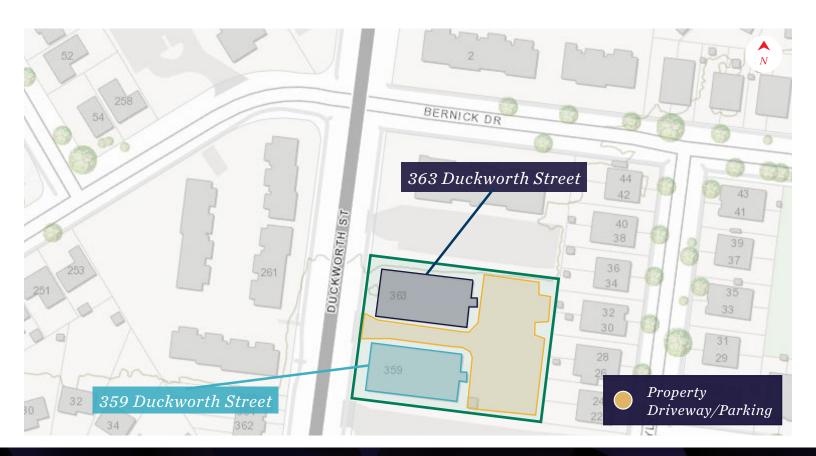

## **BUILDING DETAILS**

| SUMMARY        |                                                           |                                   |                               |
|----------------|-----------------------------------------------------------|-----------------------------------|-------------------------------|
| ADDRESS        | 359 Duckworth St, Barrie, L4M 3X8                         | 363 Duckworth St, Barrie, L4M 3X8 |                               |
| PIN            | 588320140                                                 |                                   |                               |
| ENVIRONMENTAL  | Completed April 2021                                      |                                   |                               |
| BUILDING AREA  | 32,204 SF                                                 | 32,204 SF                         | 64,408 SF combined            |
| BUILDING UNITS | 16 Units                                                  | 16 Units                          | 32 total combined units       |
| TOTAL BEDS     | 72 Beds                                                   | 72 Beds                           | 144 total combined beds       |
| SITE AREA      | 0.1.187 Acres                                             |                                   |                               |
| ZONING         | RA1 (SP-457) Residential Apartment Dwelling First Density |                                   |                               |
| TAXES          | \$152,800 (2024)                                          |                                   |                               |
| SUITE MIX      | 8x4 beds; 8x5 beds                                        | 8x4 beds; 8x5 beds                | 16x4 beds; 16x5 beds combined |
| HEATING        | Forced air heating                                        |                                   |                               |