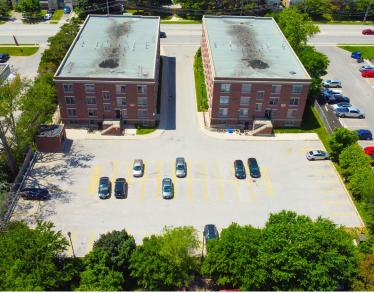

Two Apartment Buildings | 32 Units/144 Beds Combined 359-363 DUCKWORTH STREET, BARRIE, ON FOR SALE: ASKING \$14,850,000

## **ABOUT THE PROPERTY**

Rare student housing investment opportunity in Barrie

- Asking Price: \$14,850,000
- These two apartment buildings are comprised of 32 units (total) to be sold as a package
  - » 16 Units (359 Duckworth Street)
  - » 16 Units (363 Duckworth Street)
- Total Building Area: 64,408 SF (Est.)
  - » 32.204 SF (359 Duckworth Street)
  - » 32,204 SF (363 Duckworth Street)
- Site Area: 1.187 Acres total
  - » Both buildings located on the same parcel

- Parking: 50 spaces available on-site
- Taxes: \$152,800 (2024)
- Buildings are Approx. 13 years old
- Zoning: RA1 (SP-457) Residential Apartment
   Dwelling First Density allows for apartment
   dwelling, boarding and more
- These two apartment buildings are located seconds off Highway 400 and 300m away from Georgian College - Main Campus
- Apartments are separately metered for hydro and gas