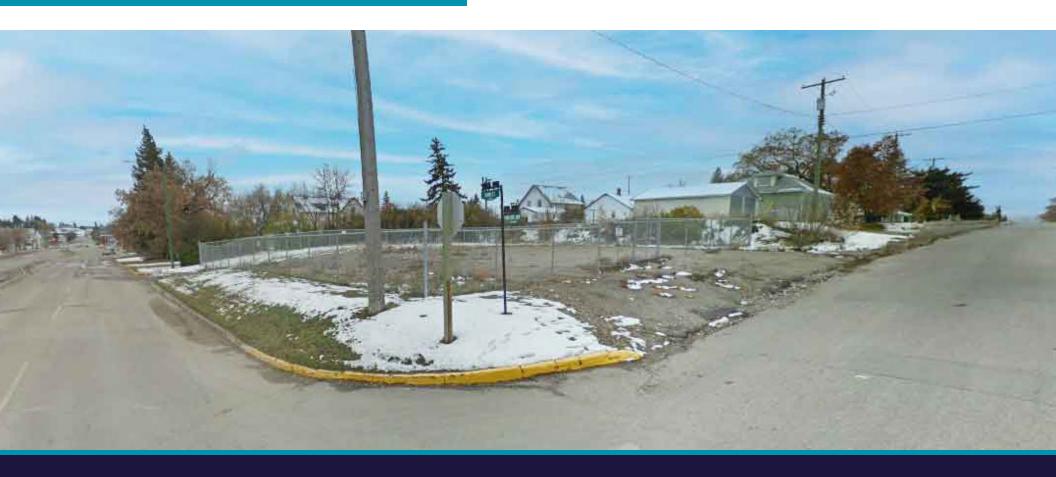

## LAND FOR SALE IN MINNEDOSA, MB

## 153 MAIN STREET N.

# PROPERTY HIGHLIGHTS

| Site Area:         | 0.3 Acres               |
|--------------------|-------------------------|
| Roll No:           | 45100.000               |
| Legal Description: | 9/10-16-G               |
| Zoning:            | Central Commercial Area |