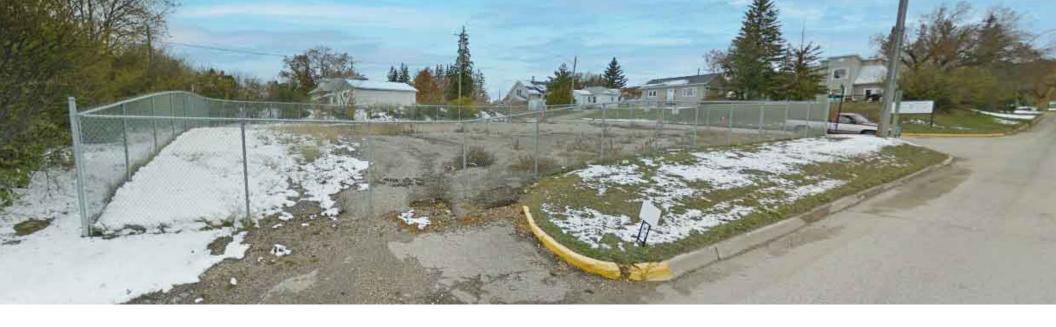

## LAND FOR SALE IN MINNEDOSA, MB

## 153 MAIN STREET N.

# PROPERTY HIGHLIGHTS

| Site Area:         | 0.3 Acres               |
|--------------------|-------------------------|
| Roll No:           | 45100.000               |
| Legal Description: | 9/10-16-G               |
| Zoning:            | Central Commercial Area |