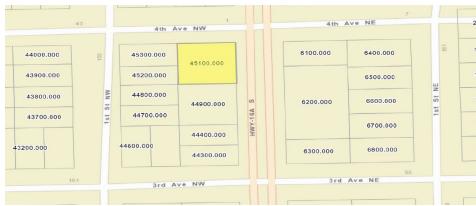

# PROPERTY HIGHLIGHTS

| Site Area:         | 0.3 Acres               |
|--------------------|-------------------------|
| Roll No:           | 45100.000               |
| Legal Description: | 9/10-16-G               |
| Zoning:            | Central Commercial Area |