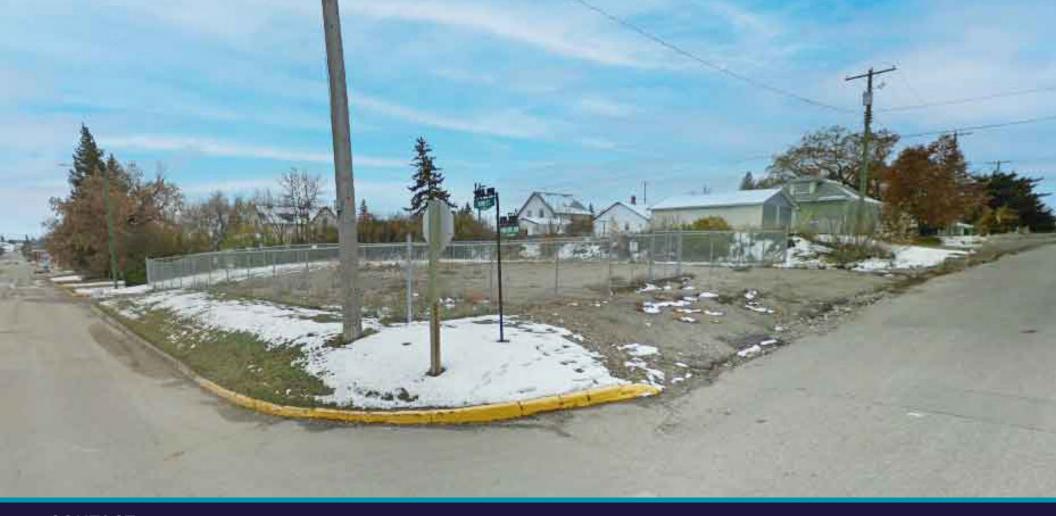

## LAND FOR SALE IN MINNEDOSA, MB

## 153 MAIN STREET N.

# PROPERTY HIGHLIGHTS

| Site Area:         | 0.3 Acres               |
|--------------------|-------------------------|
| Roll No:           | 45100.000               |
| Legal Description: | 9/10-16-G               |
| Zoning:            | Central Commercial Area |