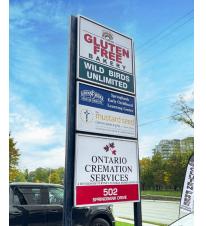

- Zoning: NSA1 permits a wide range of uses from bake shop, restaurants, retail, medical/dental offices, clinics, financial, hair salon/nail salon, general offices, studios, convenience store, home supply, service and repair etc.
- Parking: Free spaces available on-site
- Signage: Available with direct exposure to Springbank Drive
- Former bakery location

- Recently updated facade
- Property is professionally owned and managed
- High daily traffic
- Rare opportunity to find a small unit in a prime area of London
- The building is located just east of Berkshire Drive and Wonderland Road South