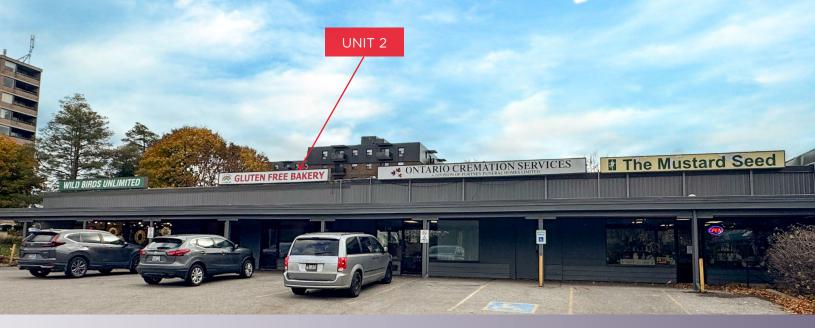

## **ABOUT THE PROPERTY**

Prime commercial space/retail/office space available for lease in a southwest plaza in London.

| UNIT | AVAILABLE SPACE | ASKING RENT     | ADDITIONAL RENT         |
|------|-----------------|-----------------|-------------------------|
| 2    | 1,796 SF        | \$15.00 PSF Net | \$12.18 PSF + utilities |
| 2A   | 1,000 SF        | \$18.00 PSF Net | \$12.18 PSF + utilities |
| 2B   | 796 SF          | \$18.00 PSF Net | \$12.18 PSF + utilities |

- Zoning: NSA1 permits a wide range of uses from bake shop, restaurants, retail, medical/dental offices, clinics, financial, hair salon/nail salon, general offices, studios, convenience store, home supply, service and repair etc.
- Parking: Free spaces available on-site
- Signage: Available with direct exposure to Springbank Drive
- Former bakery location

- Recently updated facade
- Property is professionally owned and managed
- High daily traffic
- Rare opportunity to find a small unit in a prime area of London
- The building is located just east of Berkshire Drive and Wonderland Road South