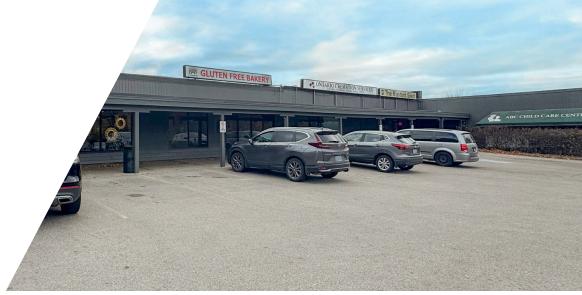

## **ABOUT THE PROPERTY**

Prime commercial space/retail/office space available for lease in a southwest plaza in London.

| UNIT | AVAILABLE SPACE | ASKING RENT     | ADDITIONAL RENT         |
|------|-----------------|-----------------|-------------------------|
| 2    | 1,796 SF        | \$15.00 PSF Net | \$12.18 PSF + utilities |
| 2A   | 1,000 SF        | \$18.00 PSF Net | \$12.18 PSF + utilities |
| 2B   | 796 SF          | \$18.00 PSF Net | \$12.18 PSF + utilities |

- Zoning: NSA1 permits a wide range of uses from bake shop, restaurants, retail, medical/dental offices, clinics, financial, hair salon/nail salon, general offices, studios, convenience store, home supply, service and repair etc.
- Parking: Free spaces available on-site
- Signage: Available with direct exposure to Springbank Drive
- Former bakery location